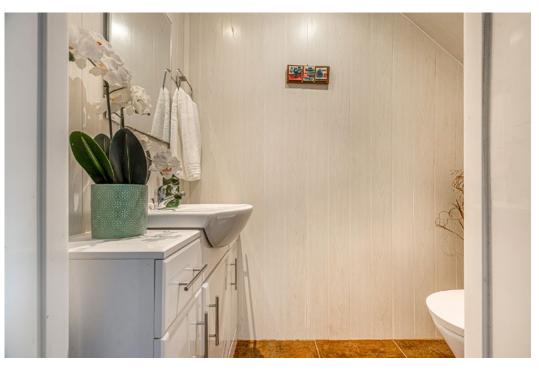

Ground Floor: Entrance vestibule. Welcoming reception hallway with a guest WC and staircase to upper floor. Spacious and bright bay window sitting room. Dining/family room overlooking the rear garden. Well appointed kitchen with a range of floor and wall mounted cabinets. The kitchen leads to a rear porch, in turn giving access to the rear of the property.