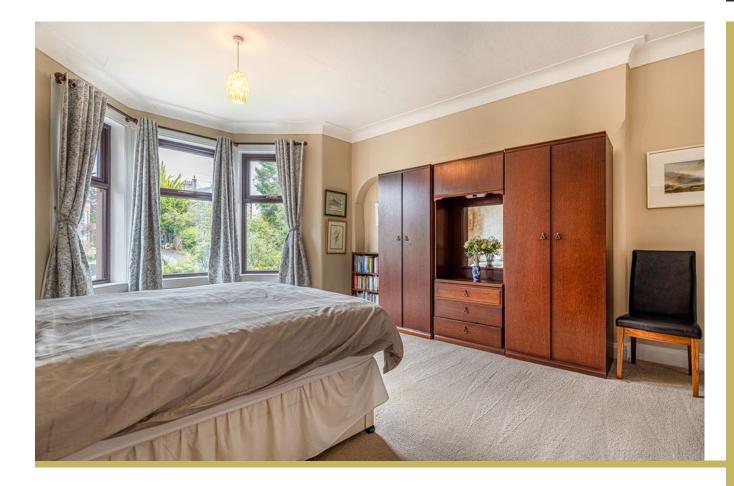

First Floor: Upper landing affords access to all three bedrooms. Bay window bedroom one overlooking the front of the property. Bedroom two looking over the gardens. Bedroom three.

Well kept garden grounds. Private, enclosed rear garden. There is a driveway to the side providing off street parking and leads to a detached single garage. The basement grounds would allow further development subject to the relevant consents, if desired. The property is further complemented by gas central heating and is double glazing. Attic, which is floored and lined with a fixed staircase for access.