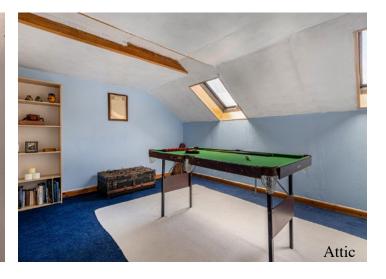

First Floor: Upper landing affords access to all three bedrooms. Bay window bedroom one overlooking the front of the property. Bedroom two looking over the gardens. Bedroom three.

Well kept garden grounds. Private, enclosed rear garden. There is a driveway to the side providing off street parking and leads to a detached single garage. The basement grounds would allow further development subject to the relevant consents, if desired. The property is further complemented by gas central heating and is double glazing. Attic, which is floored and lined with a fixed staircase for access.