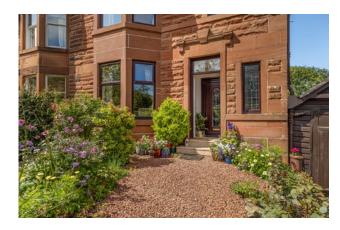

Ground Floor: Entrance vestibule. Welcoming reception hallway with a guest WC and staircase to upper floor. Spacious and bright bay window sitting room. Dining/family room overlooking the rear garden. Well appointed kitchen with a range of floor and wall mounted cabinets. The kitchen leads to a rear porch, in turn giving access to the rear of the property.