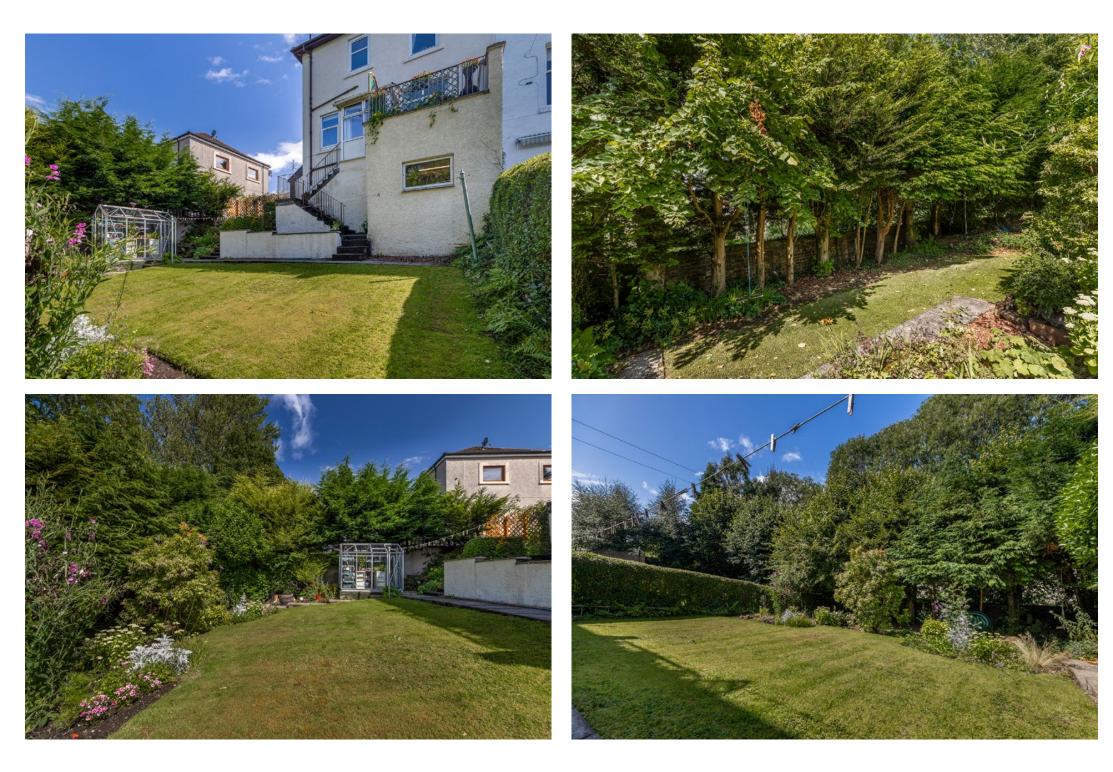

First Floor: Upper landing affords access to all three bedrooms. Bay window bedroom one overlooking the front of the property. Bedroom two looking over the gardens. Bedroom three.

Well kept garden grounds. Private, enclosed rear garden. There is a driveway to the side providing off street parking and leads to a detached single garage. The basement grounds would allow further development subject to the relevant consents, if desired. The property is further complemented by gas central heating and is double glazing. Attic, which is floored and lined with a fixed staircase for access.