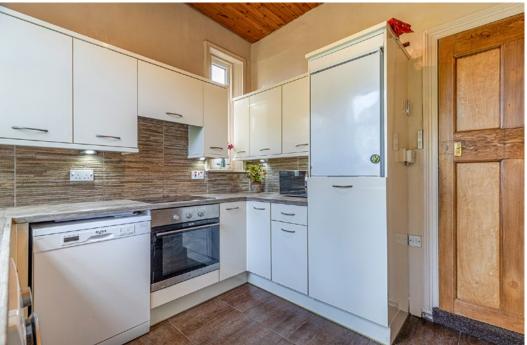

Ground Floor: Entrance vestibule. Welcoming reception hallway with a guest WC and staircase to upper floor. Spacious and bright bay window sitting room. Dining/family room overlooking the rear garden. Well appointed kitchen with a range of floor and wall mounted cabinets. The kitchen leads to a rear porch, in turn giving access to the rear of the property.