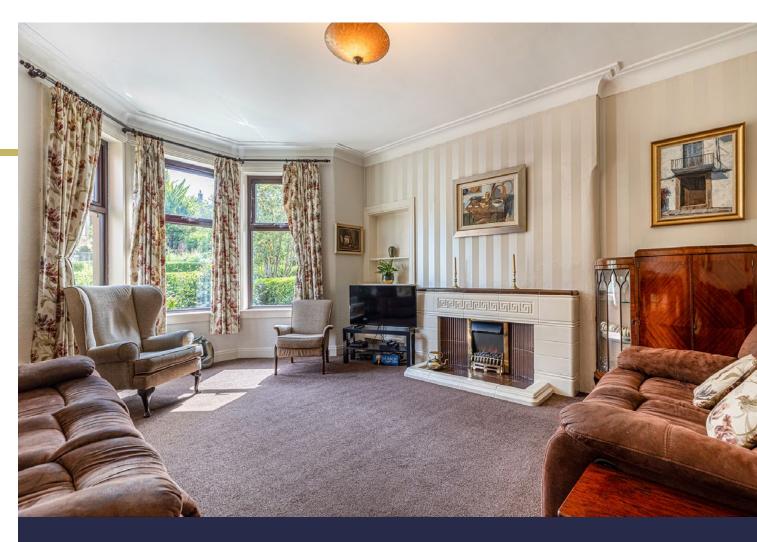

Ground Floor: Entrance vestibule. Welcoming reception hallway with a guest WC and staircase to upper floor. Spacious and bright bay window sitting room. Dining/family room overlooking the rear garden. Well appointed kitchen with a range of floor and wall mounted cabinets. The kitchen leads to a rear porch, in turn giving access to the rear of the property.