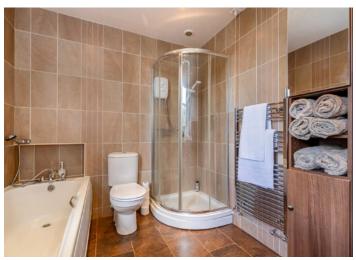

Ground Floor: Entrance vestibule. Welcoming reception hallway with a guest WC and staircase to upper floor. Spacious and bright bay window sitting room. Dining/family room overlooking the rear garden. Well appointed kitchen with a range of floor and wall mounted cabinets. The kitchen leads to a rear porch, in turn giving access to the rear of the property.