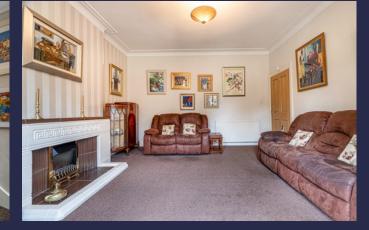

Ground Floor: Entrance vestibule. Welcoming reception hallway with a guest WC and staircase to upper floor. Spacious and bright bay window sitting room. Dining/family room overlooking the rear garden. Well appointed kitchen with a range of floor and wall mounted cabinets. The kitchen leads to a rear porch, in turn giving access to the rear of the property.