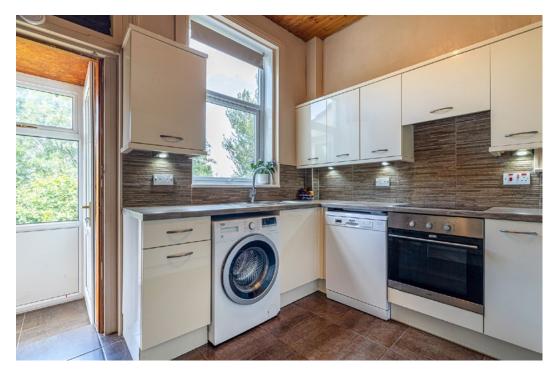

Ground Floor: Entrance vestibule. Welcoming reception hallway with a guest WC and staircase to upper floor. Spacious and bright bay window sitting room. Dining/family room overlooking the rear garden. Well appointed kitchen with a range of floor and wall mounted cabinets. The kitchen leads to a rear porch, in turn giving access to the rear of the property.