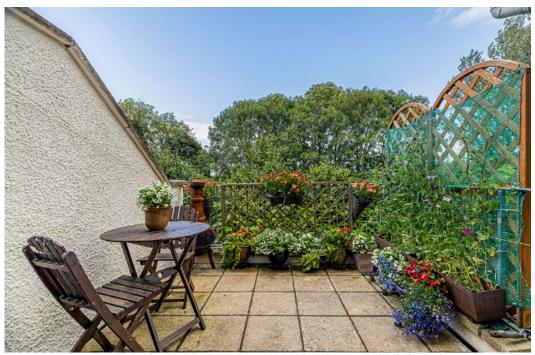

First Floor: Upper landing affords access to all three bedrooms. Bay window bedroom one overlooking the front of the property. Bedroom two looking over the gardens. Bedroom three.

Well kept garden grounds. Private, enclosed rear garden. There is a driveway to the side providing off street parking and leads to a detached single garage. The basement grounds would allow further development subject to the relevant consents, if desired. The property is further complemented by gas central heating and is double glazing. Attic, which is floored and lined with a fixed staircase for access.