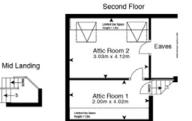

## 48 Hillside Road, Mansewood G43 1BY

Approximate gross internal area Main House = 1518 sq ft - 141.11 sq m Balcony = 92 sq ft - 8.55 sq mGarage = 196.1 sq ft - 18.22 sq m Cellar = 782.5 sq ft - 72.7 sq m Total = 2629.3 sq ft - 244.29 sc

**∔**+s

SKETCH PLAN FOR ILLUSTRATIVE PURPOSES ONLY All measurements, walls, doors, windows, fitting and appliances, their sizes and locations are approximate only. They cannot be regarded as being a representation by the seller, nor their agent