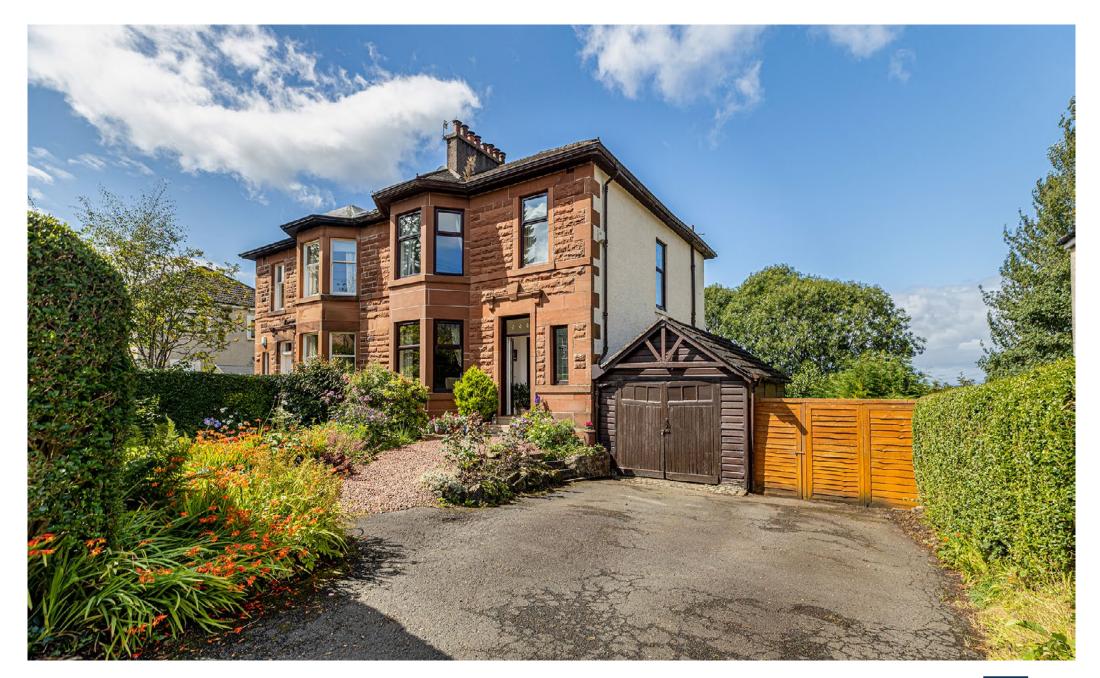

## Description

A handsome and spacious traditional three bedroom semi detached villa, set within generous gardens and located within close proximity to local amenities.

This family home has been well maintained by the current owners, affording flexible accommodation, well designed for family living, comprising:

First Floor: Upper landing affords access to all three bedrooms. Bay window bedroom one overlooking the front of the property. Bedroom two looking over the gardens. Bedroom three.

Well kept garden grounds. Private, enclosed rear garden. There is a driveway to the side providing off street parking and leads to a detached single garage. The basement grounds would allow further development subject to the relevant consents, if desired. The property is further complemented by gas central heating and is double glazing. Attic, which is floored and lined with a fixed staircase for access.