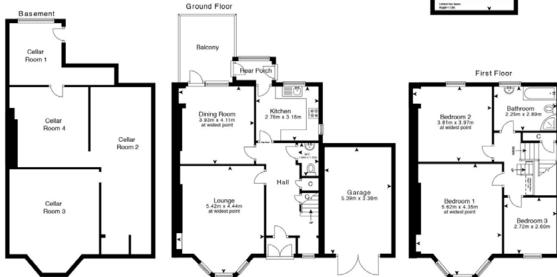

Ground Floor: Entrance vestibule. Welcoming reception hallway with a guest WC and staircase to upper floor. Spacious and bright bay window sitting room. Dining/family room overlooking the rear garden. Well appointed kitchen with a range of floor and wall mounted cabinets. The kitchen leads to a rear porch, in turn giving access to the rear of the property.

First Floor: Upper landing affords access to all three bedrooms. Bay window bedroom one overlooking the front of the property. Bedroom two looking over the gardens. Bedroom three.

Well kept garden grounds. Private, enclosed rear garden. There is a driveway to the side providing off street parking and leads to a detached single garage. The basement grounds would allow further development subject to the relevant consents, if desired. The property is further complemented by gas central heating and is double glazing. Attic, which is floored and lined with a fixed staircase for access.

## 48 Hillside Road, Mansewood G43 1BY

Approximate gross internal area Main House = 1518 sq ft - 141.11 sq m Balcony = 92 sq ft - 8.55 sq mGarage = 196.1 sq ft - 18.22 sq m Cellar = 782.5 sq ft - 72.7 sq m Total = 2629.3 sq ft - 244.29 sc

**∔**+s

SKETCH PLAN FOR ILLUSTRATIVE PURPOSES ONLY All measurements, walls, doors, windows, fitting and appliances, their sizes and locations are approximate only. They cannot be regarded as being a representation by the seller, nor their agent