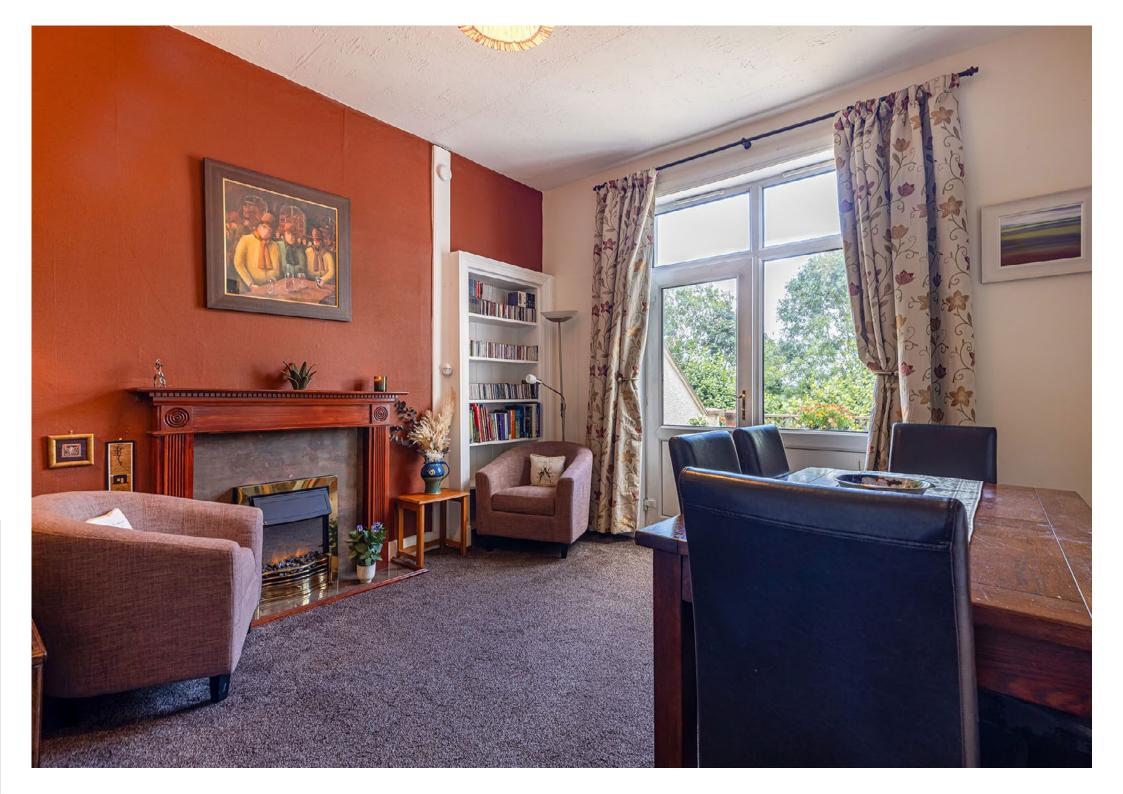

Ground Floor: Entrance vestibule. Welcoming reception hallway with a guest WC and staircase to upper floor. Spacious and bright bay window sitting room. Dining/family room overlooking the rear garden. Well appointed kitchen with a range of floor and wall mounted cabinets. The kitchen leads to a rear porch, in turn giving access to the rear of the property.