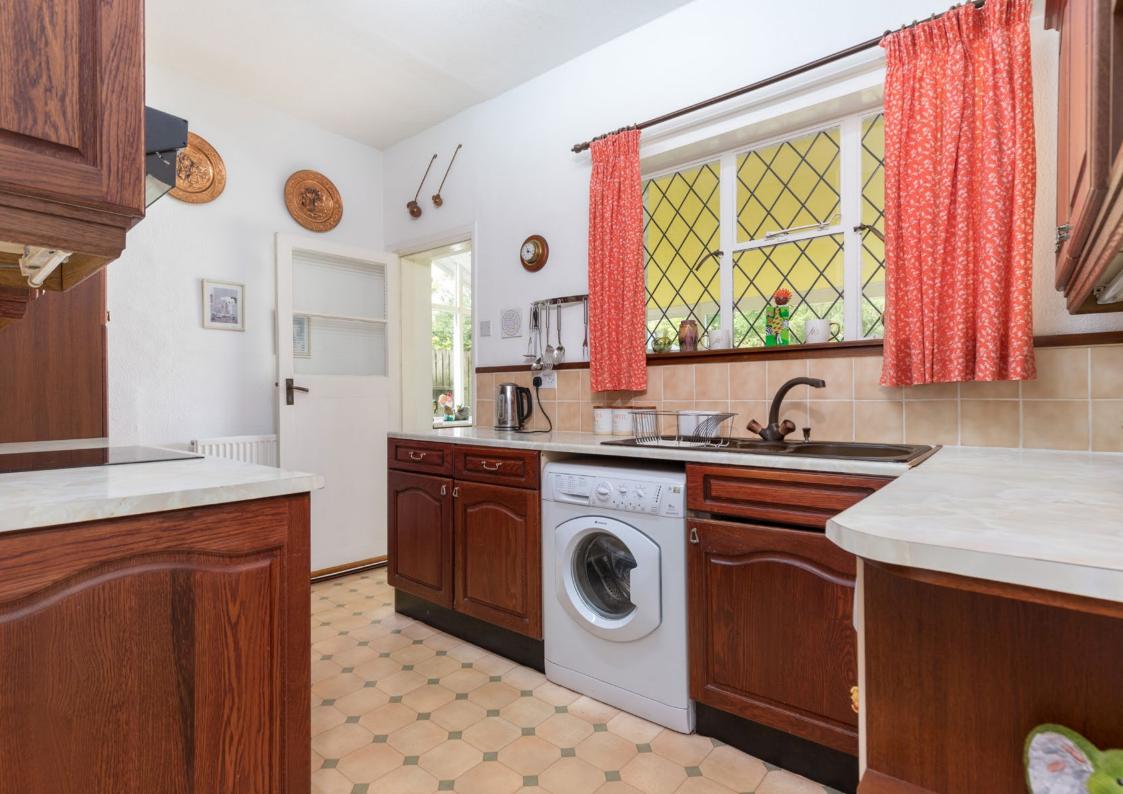

Internally, this family home affords a flexible layout arranged over two levels.

At present the accommodation comprises:

Ground Floor: Entrance vestibule. Welcoming reception hall. Generous bay window sitting room with a feature fireplace. Family room with a staircase to the upper accommodation and also access to the rear gardens. Dining room/bedroom four. Kitchen fitted with a range of floor and wall mounted units, in turn affording access to the sun porch. Bay window bedroom one with wardrobe space. House shower room, with a three piece suite.