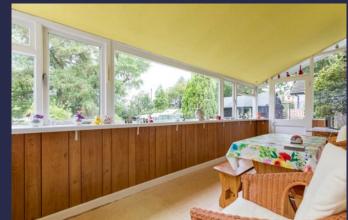

Internally, this family home affords a flexible layout arranged over two levels.

At present the accommodation comprises:

Ground Floor: Entrance vestibule. Welcoming reception hall. Generous bay window sitting room with a feature fireplace. Family room with a staircase to the upper accommodation and also access to the rear gardens. Dining room/bedroom four. Kitchen fitted with a range of floor and wall mounted units, in turn affording access to the sun porch. Bay window bedroom one with wardrobe space. House shower room, with a three piece suite.