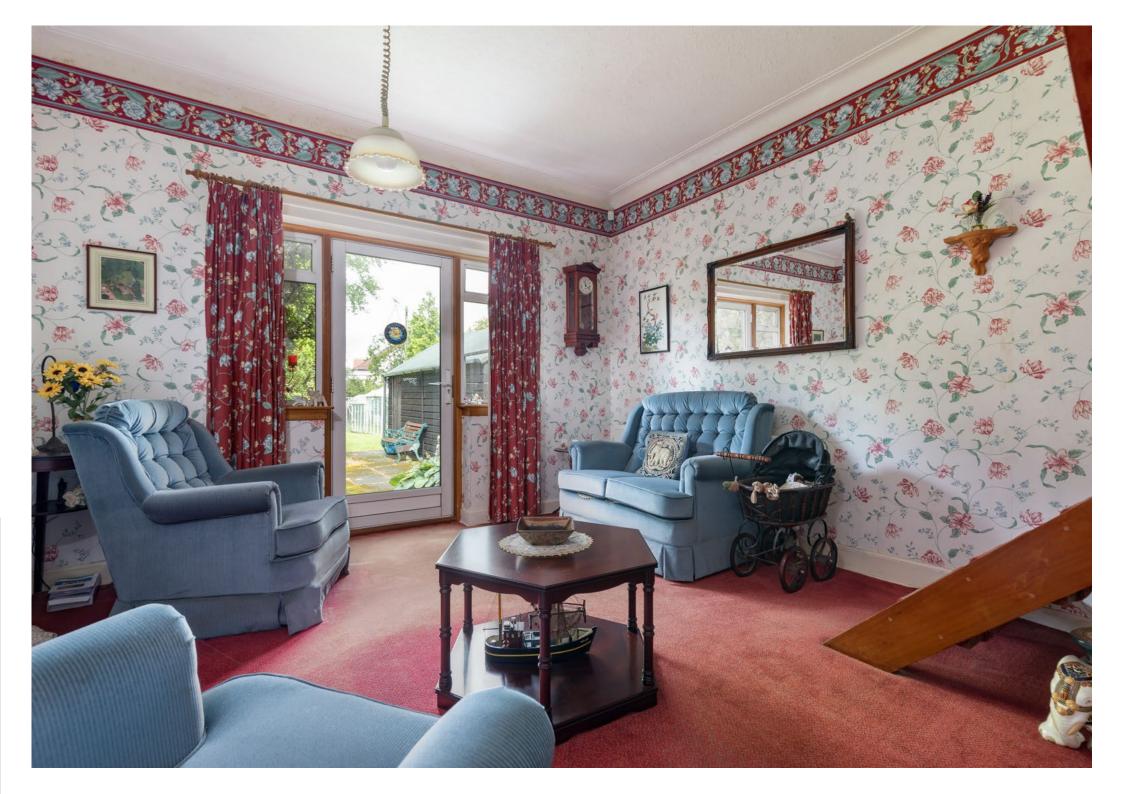

# Description

Seldom available, a traditional detached bungalow, set within this popular residential pocket of Newton Mearns, close to Shawwood Park and only a short walk to local shops at the Broom and nearby transport links on Mearns Road.

Internally, this family home affords a flexible layout arranged over two levels.

At present the accommodation comprises:

Ground Floor: Entrance vestibule. Welcoming reception hall. Generous bay window sitting room with a feature fireplace. Family room with a staircase to the upper accommodation and also access to the rear gardens. Dining room/bedroom four. Kitchen fitted with a range of floor and wall mounted units, in turn affording access to the sun porch. Bay window bedroom one with wardrobe space. House shower room, with a three piece suite.