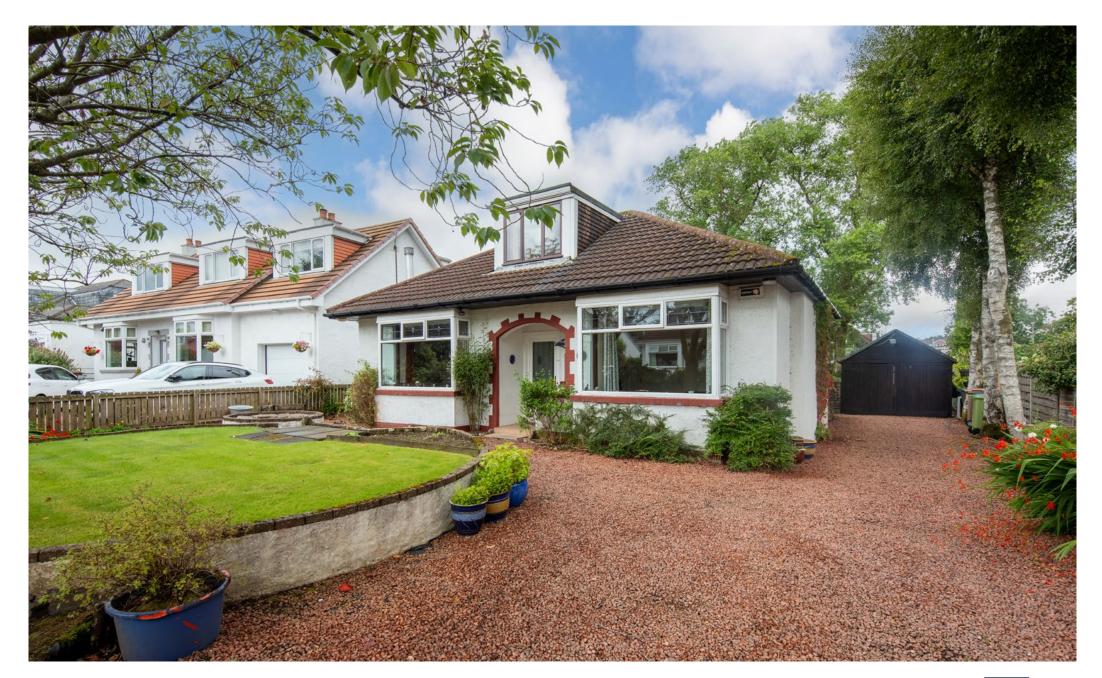

46 Newtonlea Avenue, Newton Mearns

www.nicolestateagents.co.uk

# Description

Seldom available, a traditional detached bungalow, set within this popular residential pocket of Newton Mearns, close to Shawwood Park and only a short walk to local shops at the Broom and nearby transport links on Mearns Road.

First Floor: Upper landing. Two further bedrooms and ample eaves storage.

The property benefits from gas central heating and double glazing. Well kept and generous private garden grounds. There is a driveway to the front providing parking for several cars and leads to the garage.