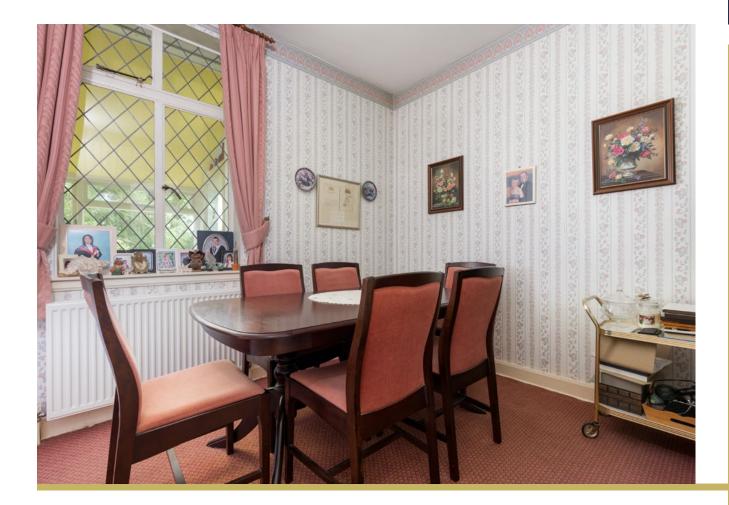

Internally, this family home affords a flexible layout arranged over two levels.

At present the accommodation comprises:

Ground Floor: Entrance vestibule. Welcoming reception hall. Generous bay window sitting room with a feature fireplace. Family room with a staircase to the upper accommodation and also access to the rear gardens. Dining room/bedroom four. Kitchen fitted with a range of floor and wall mounted units, in turn affording access to the sun porch. Bay window bedroom one with wardrobe space. House shower room, with a three piece suite.