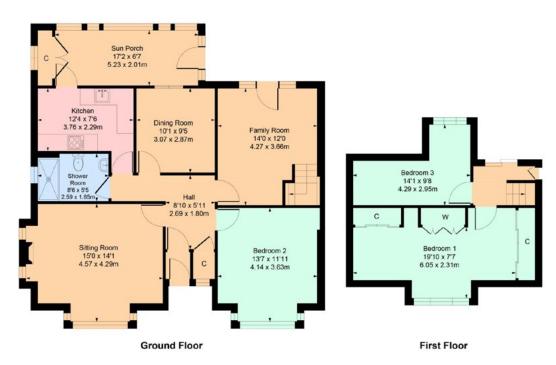

Internally, this family home affords a flexible layout arranged over two levels.

At present the accommodation comprises:

Ground Floor: Entrance vestibule. Welcoming reception hall. Generous bay window sitting room with a feature fireplace. Family room with a staircase to the upper accommodation and also access to the rear gardens. Dining room/bedroom four. Kitchen fitted with a range of floor and wall mounted units, in turn affording access to the sun porch. Bay window bedroom one with wardrobe space. House shower room, with a three piece suite.

First Floor: Upper landing. Two further bedrooms and ample eaves storage.

The property benefits from gas central heating and double glazing. Well kept and generous private garden grounds. There is a driveway to the front providing parking for several cars and leads to the garage.