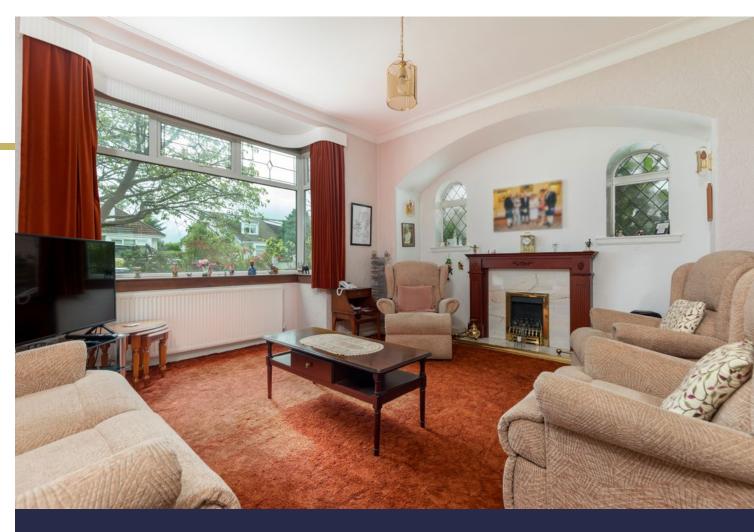

Internally, this family home affords a flexible layout arranged over two levels.

At present the accommodation comprises:

Ground Floor: Entrance vestibule. Welcoming reception hall. Generous bay window sitting room with a feature fireplace. Family room with a staircase to the upper accommodation and also access to the rear gardens. Dining room/bedroom four. Kitchen fitted with a range of floor and wall mounted units, in turn affording access to the sun porch. Bay window bedroom one with wardrobe space. House shower room, with a three piece suite.