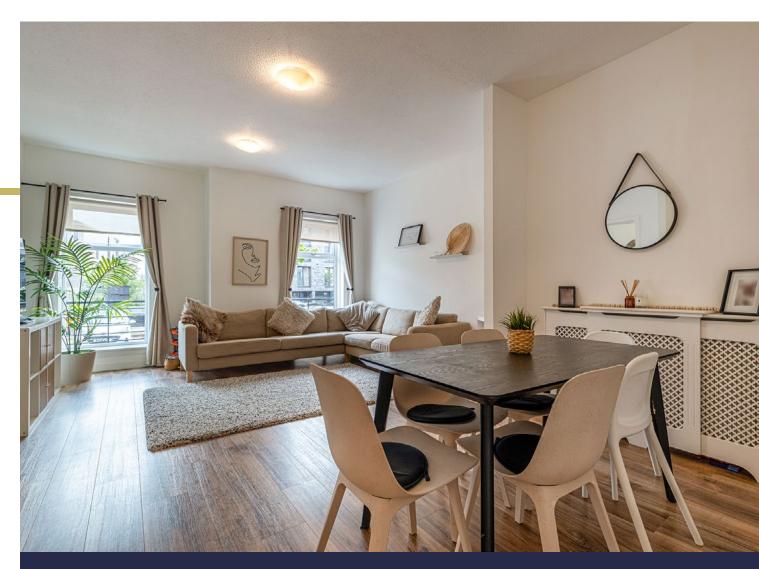

Ground floor: Welcoming reception hallway with storage. Bright and spacious sitting/dining room. Well appointed kitchen with a range of wall mounted and floor standing units and complementary worktop surfaces. The kitchen provides access to the private garden area. Guest WC.