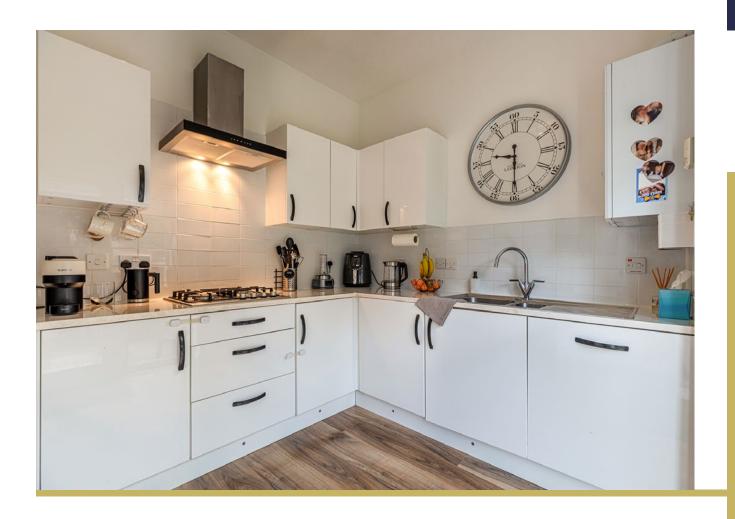

Ground floor: Welcoming reception hallway with storage. Bright and spacious sitting/dining room. Well appointed kitchen with a range of wall mounted and floor standing units and complementary worktop surfaces. The kitchen provides access to the private garden area. Guest WC.