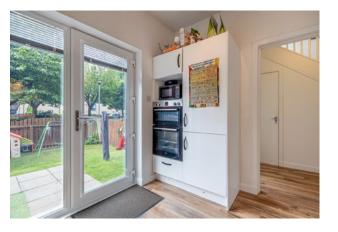

Ground floor: Welcoming reception hallway with storage. Bright and spacious sitting/dining room. Well appointed kitchen with a range of wall mounted and floor standing units and complementary worktop surfaces. The kitchen provides access to the private garden area. Guest WC.