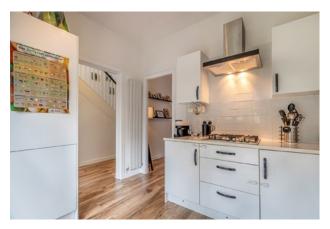

Ground floor: Welcoming reception hallway with storage. Bright and spacious sitting/dining room. Well appointed kitchen with a range of wall mounted and floor standing units and complementary worktop surfaces. The kitchen provides access to the private garden area. Guest WC.