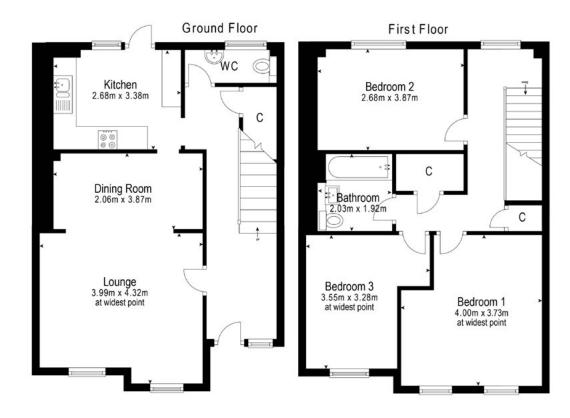

# Description

A beautifully presented and seldom available, three bedroom Duplex, with resident's parking. Located in this popular development, close to Glasgow City Centre and Glasgow Green.

With main door entry, the accommodation is formed over two levels comprises:

Ground floor: Welcoming reception hallway with storage. Bright and spacious sitting/dining room. Well appointed kitchen with a range of wall mounted and floor standing units and complementary worktop surfaces. The kitchen provides access to the private garden area. Guest WC.

First Floor: Bedroom one with wardrobe space and commands views over the surrounding area and beyond towards Glasgow City Centre. Bedroom two and bedroom three, both of double proportions. House bathroom with three piece white suite, completes the overall accommodation.

## 146 Cumberland Street, New Gorbals, Glasgow G5 OSH

Approximate gross internal area 1015.79sq ft - 94.37 sq m

#### SKETCH PLAN FOR ILLUSTRATIVE PURPOSES ONLY

All measurements, walls, doors, windows, fitting and appliances, their sizes and locations are approximate only. They cannot be regarded as being a representation byt the seller, nor their agent. produced by Potterplans Ltd. 2024