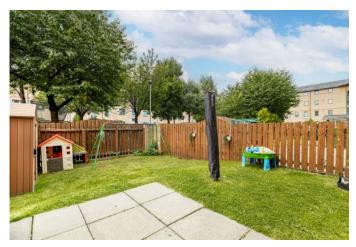

The property is further complemented by gas central heating, upgraded double glazing and resident's parking. Private rear garden with a terrace and access to a shared lawn area with kids play area to the rear.