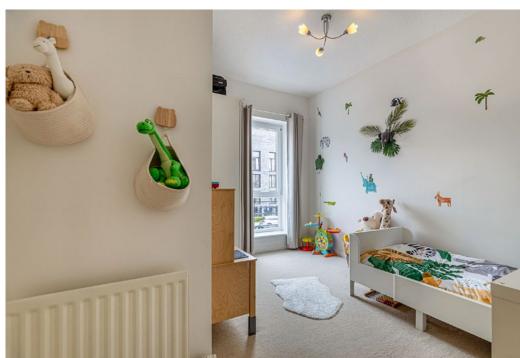

First Floor: Bedroom one with wardrobe space and commands views over the surrounding area and beyond towards Glasgow City Centre. Bedroom two and bedroom three, both of double proportions. House bathroom with three piece white suite, completes the overall accommodation.

The property is further complemented by gas central heating, upgraded double glazing and resident's parking. Private rear garden with a terrace and access to a shared lawn area with kids play area to the rear.