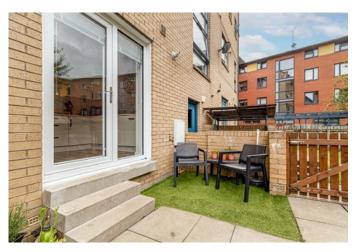

The property is further complemented by gas central heating, upgraded double glazing and resident's parking. Private rear garden with a terrace and access to a shared lawn area with kids play area to the rear.