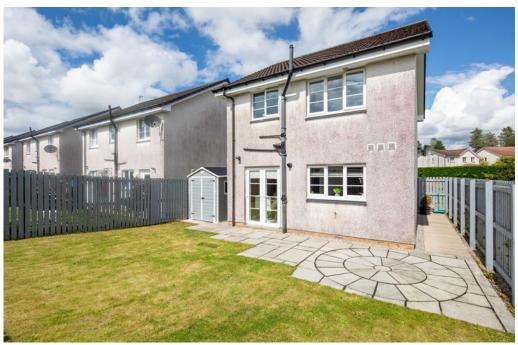

# Description

A three bedroom detached villa, located at the end of a cul de sac and well placed for amenities within the surrounding district.

The accommodation comprises:

Ground Floor: Welcoming reception hallway. Bay window sitting room. Dining kitchen with a full complement of wall mounted and floor standing units, and French doors leading to the rear garden. Guest WC.

First Floor: Bedroom one with fitted wardrobes. Bedroom two with cupboard space. Bedroom three. Bathroom with three piece suite.

The property is further complemented by gas central heating and double glazing. Well kept gardens to front and rear. A driveway provides off street parking.