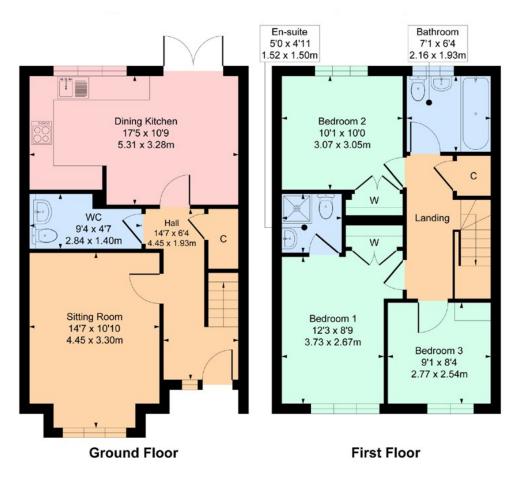

# Description

A three bedroom detached villa, located at the end of a cul de sac and well placed for amenities within the surrounding district.

The accommodation comprises:

Ground Floor: Welcoming reception hallway. Bay window sitting room. Dining kitchen with a full complement of wall mounted and floor standing units, and French doors leading to the rear garden. Guest WC.

First Floor: Bedroom one with fitted wardrobes. Bedroom two with cupboard space. Bedroom three. Bathroom with three piece suite.

The property is further complemented by gas central heating and double glazing. Well kept gardens to front and rear. A driveway provides off street parking.

## 40 Cochran Avenue, Neilston G78 3JS

Approximate gross internal area 980 sq ft - 91 sq m

We believe these details to be accurate however it is not guaranteed and they do not form any part of a contract. Fixtures and fittings are not included unless specified in the enclosed. Photographs are for general information and it must not be inferred that any item is included for sale with the property. All distances and measurements are approximate. Floorplans may not be to scale and are for illustration purposes only.