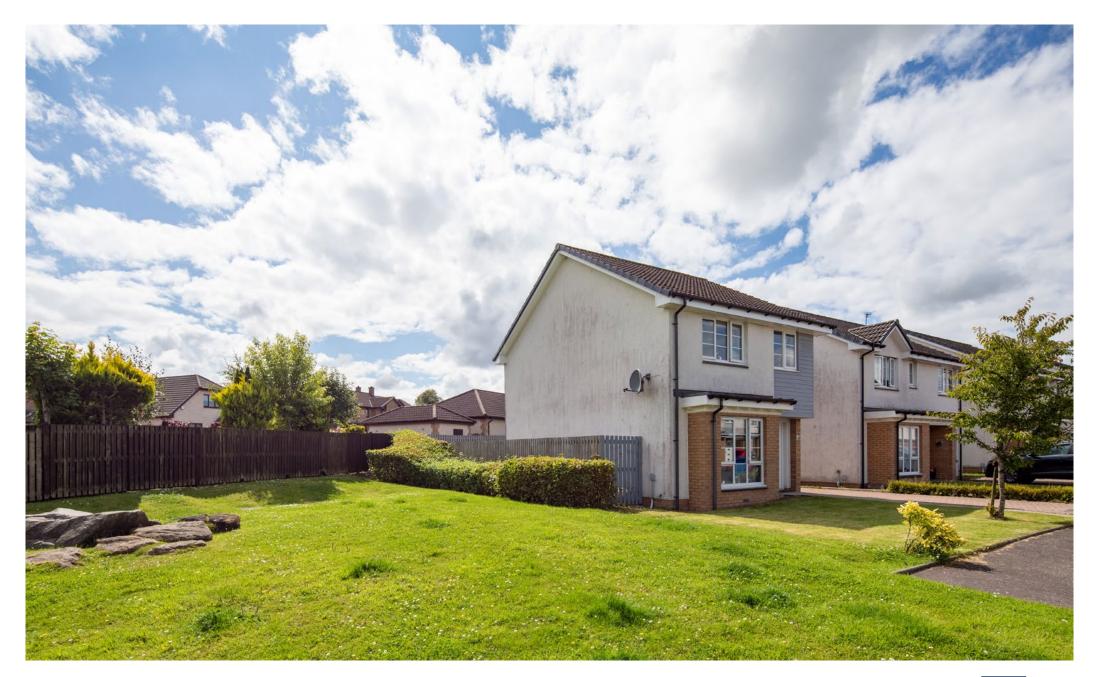

# Description

A three bedroom detached villa, located at the end of a cul de sac and well placed for amenities within the surrounding district.

The accommodation comprises:

Ground Floor: Welcoming reception hallway. Bay window sitting room. Dining kitchen with a full complement of wall mounted and floor standing units, and French doors leading to the rear garden. Guest WC.

First Floor: Bedroom one with fitted wardrobes. Bedroom two with cupboard space. Bedroom three. Bathroom with three piece suite.

The property is further complemented by gas central heating and double glazing. Well kept gardens to front and rear. A driveway provides off street parking.