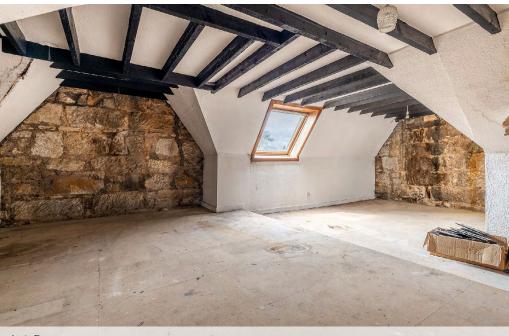

First Floor: Broad upper landing providing access to five bedrooms, a study and a further bathroom. All of bedrooms are of double proportions. A staircase leads to a generous floored attic.

Attic: Extensive storage area.

A long driveway, located to front of the property, provides ample off street parking, and leads to a detached garage. The property is further complemented by gas central heating.

Attic Room

We believe these details to be accurate however it is not guaranteed and they do not form any part of a contract. Fixtures and fittings are not included unless specified in the enclosed. Photographs are for general information and it must not be inferred that any item is included for sale with the property. All distances and measurements are approximate. Floorplans may not be to scale and are for illustration purposes only. 1 Helena Place, Busby Road, Clarkston, G76 7RB T: 0141 638 4541 F: 0141 258 2761 E: mail@nicolestateagents.co.uk