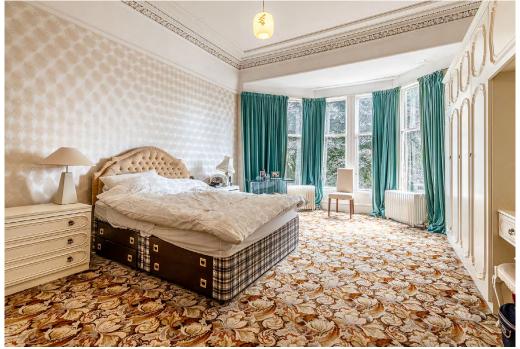

The complete accommodation comprises:

Ground Floor: Entrance vestibule. Welcoming reception hall with stained glass window to the side. Generous bay window drawing room with ornate cornicing and commanding aspects over the front gardens. Sitting/ dining room. Family room. Kitchen looking on to the rear garden with wall mounted and floor standing units and an Aga. Utility area. House bathroom.

First Floor: Broad upper landing providing access to five bedrooms, a study and a further bathroom. All of bedrooms are of double proportions. A staircase leads to a generous floored attic.

Attic: Extensive storage area.