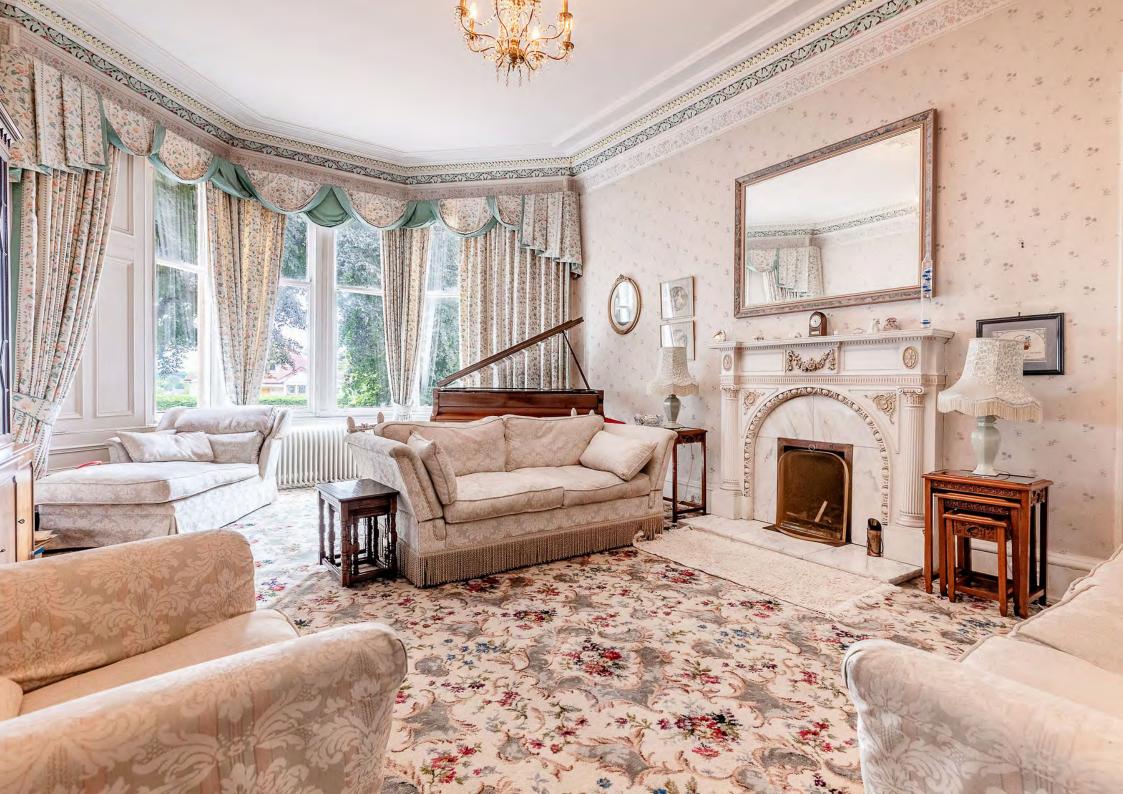

The complete accommodation comprises:

Ground Floor: Entrance vestibule. Welcoming reception hall with stained glass window to the side. Generous bay window drawing room with ornate cornicing and commanding aspects over the front gardens. Sitting/ dining room. Family room. Kitchen looking on to the rear garden with wall mounted and floor standing units and an Aga. Utility area. House bathroom.