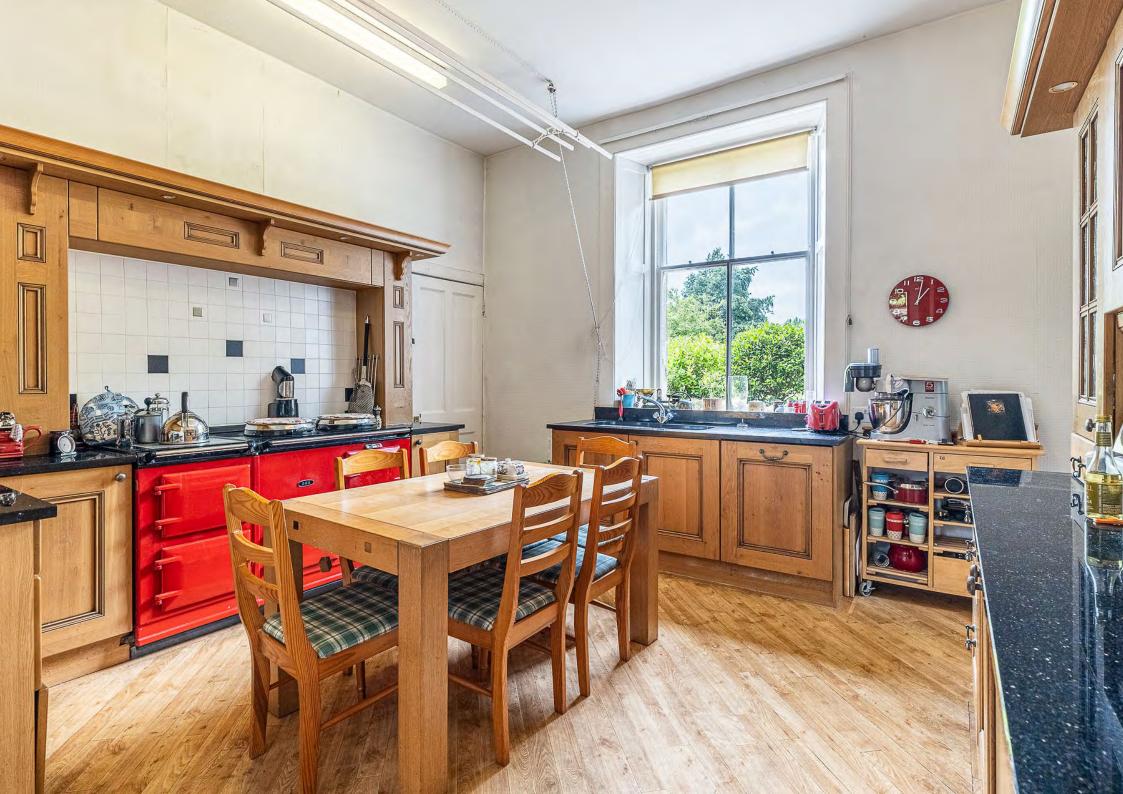

The complete accommodation comprises:

Ground Floor: Entrance vestibule. Welcoming reception hall with stained glass window to the side. Generous bay window drawing room with ornate cornicing and commanding aspects over the front gardens. Sitting/ dining room. Family room. Kitchen looking on to the rear garden with wall mounted and floor standing units and an Aga. Utility area. House bathroom.