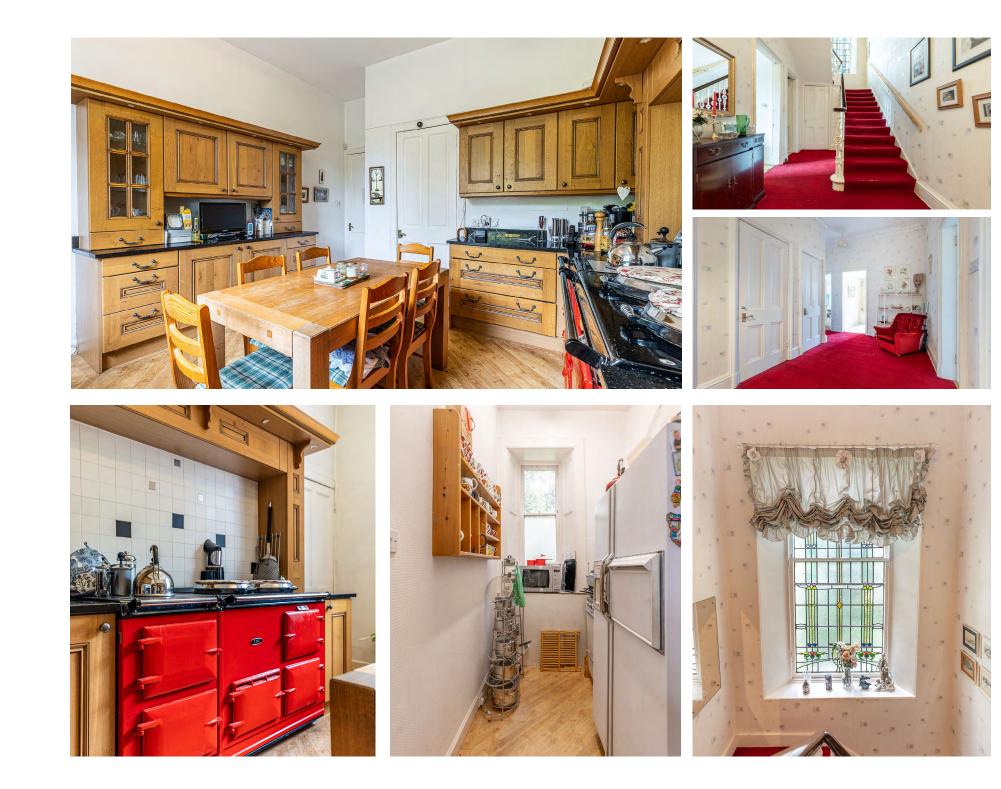

The complete accommodation comprises:

Ground Floor: Entrance vestibule. Welcoming reception hall with stained glass window to the side. Generous bay window drawing room with ornate cornicing and commanding aspects over the front gardens. Sitting/ dining room. Family room. Kitchen looking on to the rear garden with wall mounted and floor standing units and an Aga. Utility area. House bathroom.

First Floor: Broad upper landing providing access to five bedrooms, a study and a further bathroom. All of bedrooms are of double proportions. A staircase leads to a generous floored attic.

Attic: Extensive storage area.