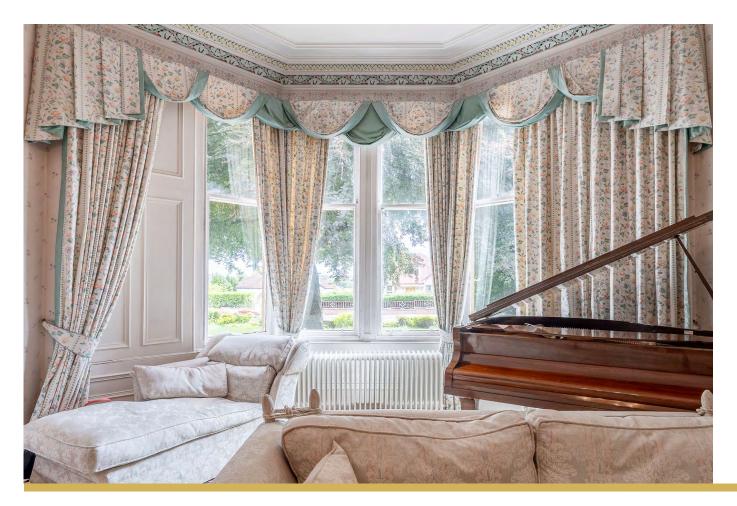

The complete accommodation comprises:

Ground Floor: Entrance vestibule. Welcoming reception hall with stained glass window to the side. Generous bay window drawing room with ornate cornicing and commanding aspects over the front gardens. Sitting/ dining room. Family room. Kitchen looking on to the rear garden with wall mounted and floor standing units and an Aga. Utility area. House bathroom.