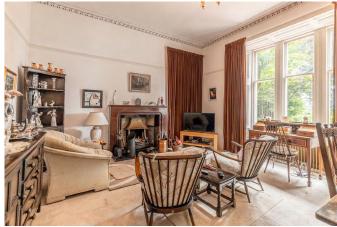

## Description

Seldom available, a locally admired traditional sandstone detached family home, positioned within generous, landscaped private garden grounds, close to local shops at the Broom, highly reputable primary and secondary schooling and nearby transport links on the Ayr Road.

The complete accommodation comprises:

Ground Floor: Entrance vestibule. Welcoming reception hall with stained glass window to the side. Generous bay window drawing room with ornate cornicing and commanding aspects over the front gardens. Sitting/ dining room. Family room. Kitchen looking on to the rear garden with wall mounted and floor standing units and an Aga. Utility area. House bathroom.