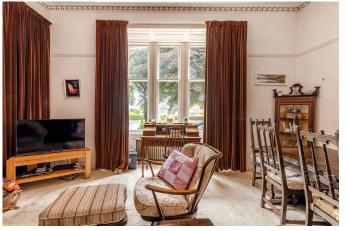

The complete accommodation comprises:

Ground Floor: Entrance vestibule. Welcoming reception hall with stained glass window to the side. Generous bay window drawing room with ornate cornicing and commanding aspects over the front gardens. Sitting/ dining room. Family room. Kitchen looking on to the rear garden with wall mounted and floor standing units and an Aga. Utility area. House bathroom.