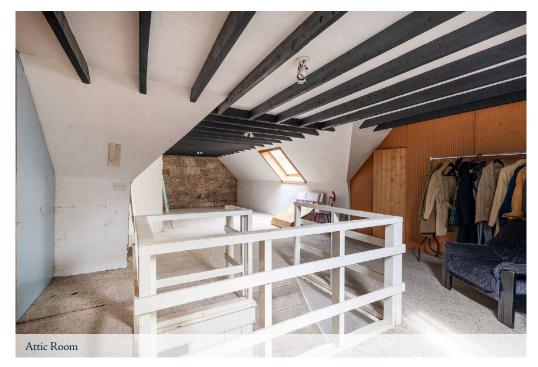

First Floor: Broad upper landing providing access to five bedrooms, a study and a further bathroom. All of bedrooms are of double proportions. A staircase leads to a generous floored attic.

Attic: Extensive storage area.

A long driveway, located to front of the property, provides ample off street parking, and leads to a detached garage. The property is further complemented by gas central heating.

Attic Room

We believe these details to be accurate however it is not guaranteed and they do not form any part of a contract. Fixtures and fittings are not included unless specified in the enclosed. Photographs are for general information and it must not be inferred that any item is included for sale with the property. All distances and measurements are approximate. Floorplans may not be to scale and are for illustration purposes only. 1 Helena Place, Busby Road, Clarkston, G76 7RB T: 0141 638 4541 F: 0141 258 2761 E: mail@nicolestateagents.co.uk