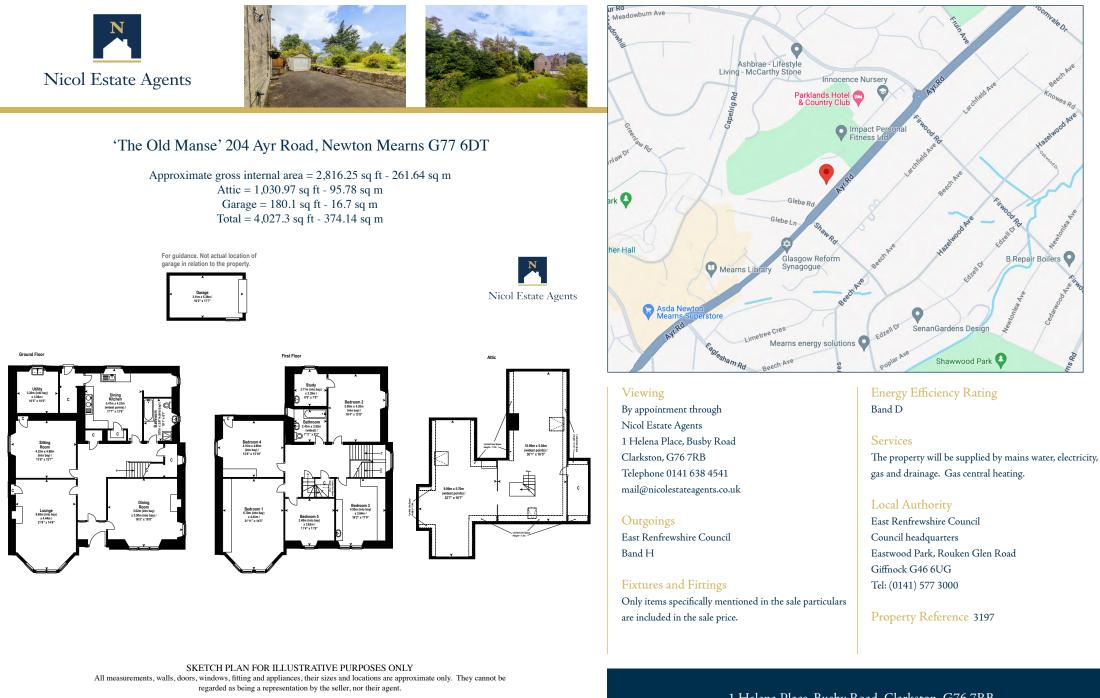

'The Old Manse' 204 Ayr Road, Newton Mearns

www.nicolestateagents.co.uk

The Old Manse, sits well back from the Ayr Road and is available for sale for the first time in over 50 years, retains much of its original charm and affords spacious and flexible accommodation over three levels, well designed for family living, extending to approximately 2,816.25 sq ft (261.64 sq m) not including garage or attic space.

The complete accommodation comprises:

Ground Floor: Entrance vestibule. Welcoming reception hall with stained glass window to the side. Generous bay window drawing room with ornate cornicing and commanding aspects over the front gardens. Sitting/ dining room. Family room. Kitchen looking on to the rear garden with wall mounted and floor standing units and an Aga. Utility area. House bathroom.

First Floor: Broad upper landing providing access to five bedrooms, a study and a further bathroom. All of bedrooms are of double proportions. A staircase leads to a generous floored attic.

Attic: Extensive storage area.