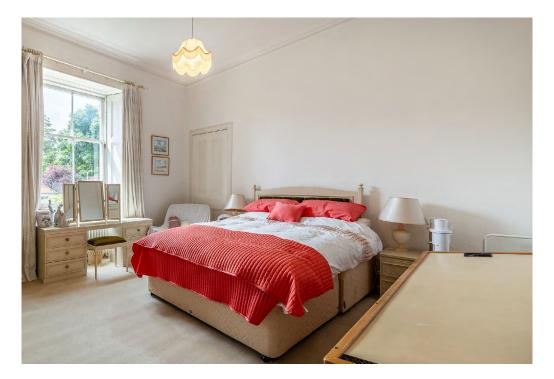

The complete accommodation comprises:

Ground Floor: Entrance vestibule. Welcoming reception hall with stained glass window to the side. Generous bay window drawing room with ornate cornicing and commanding aspects over the front gardens. Sitting/ dining room. Family room. Kitchen looking on to the rear garden with wall mounted and floor standing units and an Aga. Utility area. House bathroom.

First Floor: Broad upper landing providing access to five bedrooms, a study and a further bathroom. All of bedrooms are of double proportions. A staircase leads to a generous floored attic.

Attic: Extensive storage area.