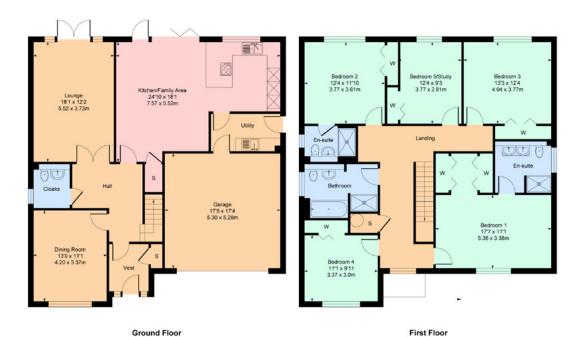

Internally the property provides flexible accommodation, formed over two levels and well designed for family living, extending 2,384 Sqft, not including the garage.

The accommodation comprises:

Ground Floor: Entrance vestibule. Reception hallway with guest WC/cloaks and staircase to the upper accommodation. Spacious sitting room with French doors opening to the rear garden. Dining room.

A generous combined family room and kitchen with Bi-Fold doors giving access onto the rear garden. A well appointed kitchen is equipped with a full complement of floor and wall mounted cabinets, integrated appliances and complementary worktops. Separate utility room with internal courtesy door to the double garage

First Floor: The broad gallery upper landing with storage affords access to all five double bedrooms. Spacious principal bedroom with dressing area and ensuite shower room. Bedroom two with fitted wardrobes and ensuite shower room. Bedroom three with fitted wardrobes. Bedroom four with fitted wardrobes. Bedroom five/home office with fitted wardrobes. An attractive house bathroom with walk in shower room completes the accommodation.

The driveway provides off street parking for several cars and leads to a double integral garage with internal courtesy door.

The Lewis, Sequoia Meadows, Eaglesham Road, Jackton G74 8RW

#### SKETCH PLAN FOR ILLUSTRATIVE PURPOSES ONLY

All measurements, walls, doors, windows, fitting and appliances, their sizes and locations are approximate only. They cannot be regarded as being a representation byt the seller, nor their agent.