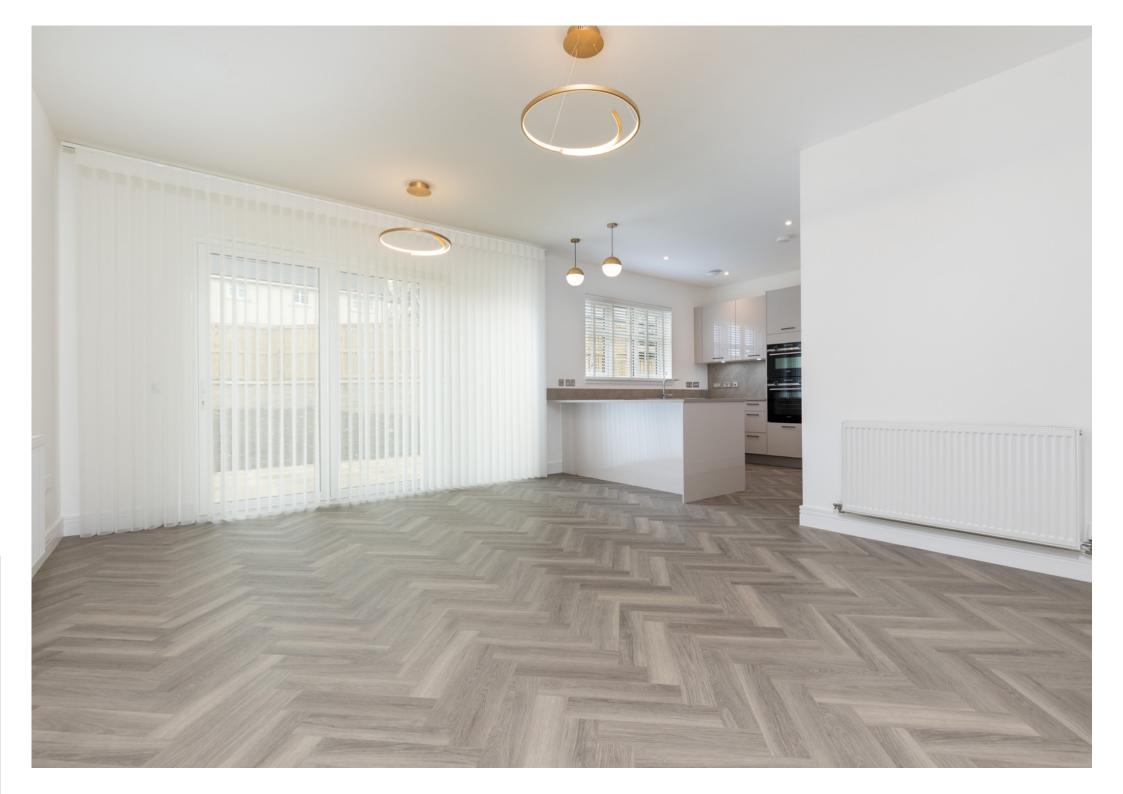

A generous combined family room and kitchen with Bi-Fold doors giving access onto the rear garden. A well appointed kitchen is equipped with a full complement of floor and wall mounted cabinets, integrated appliances and complementary worktops. Separate utility room with internal courtesy door to the double garage