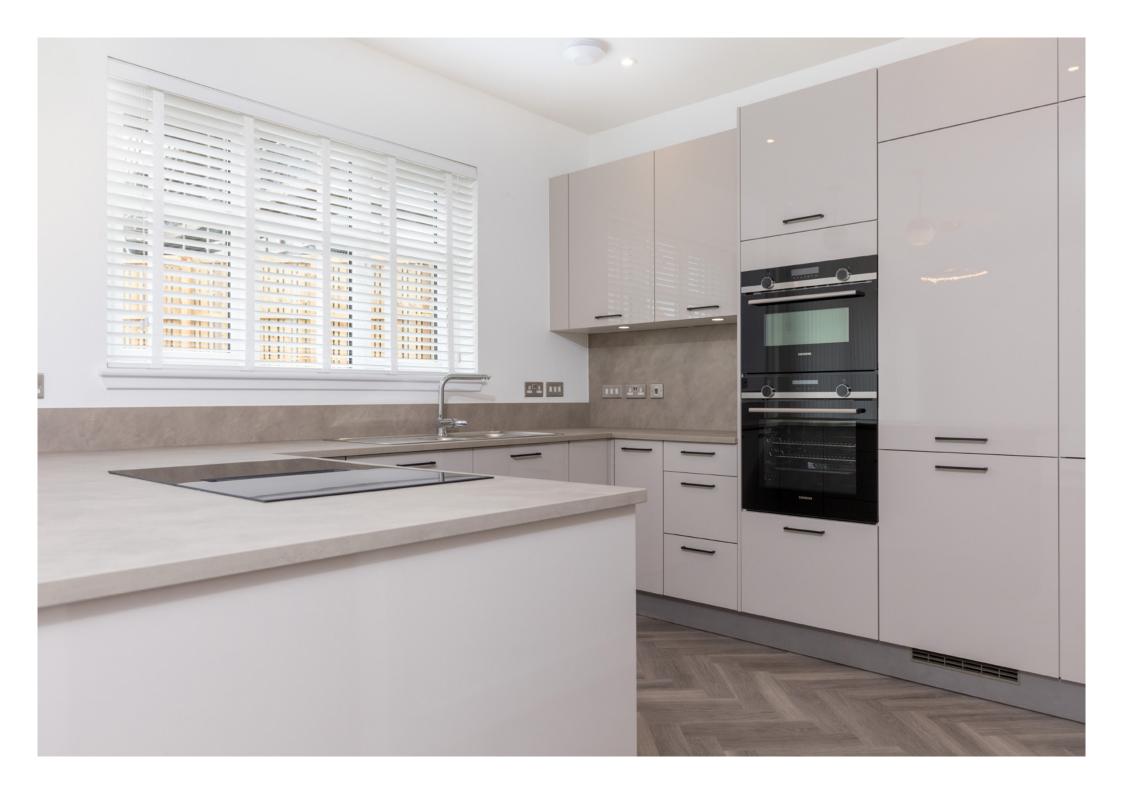

A generous combined family room and kitchen with Bi-Fold doors giving access onto the rear garden. A well appointed kitchen is equipped with a full complement of floor and wall mounted cabinets, integrated appliances and complementary worktops. Separate utility room with internal courtesy door to the double garage