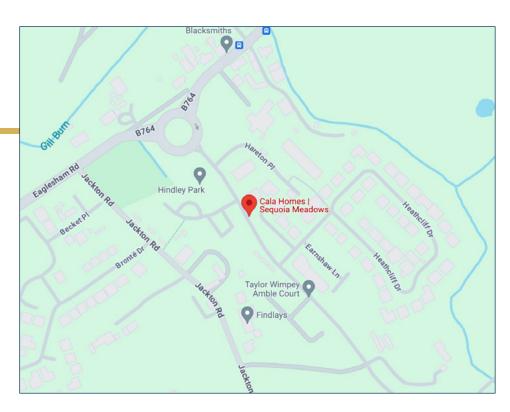

## Situation

Jackton is located close to the villages of Thorntonhall and the charming conservation village of Eaglesham.

East Kilbride offers an excellent range of local shops, Shopping Centre with cinema complex and the St James's and Kingsgate Retail Parks are only a short distance away. There are also excellent sports and recreational facilities in the immediate area including a selection of golf courses, Calderglen Park, Dollan Aquacentre and the James Hamilton Heritage Park. Both reputable primary and secondary schooling are also available nearby.

Jackton enjoys direct access to the main Scottish motorway network that leads to all major arterial routes throughout Scotland and the South. The Glasgow Southern Orbital, connecting to the M77/M8 and to Glasgow and Prestwick Airports. Glasgow City Centre is around a 25 minute drive.

Rail travel, with regular service to Glasgow, is available from both Hairmyres in East Kilbride and Thorntonhall, each just a few minutes' drive from this development.