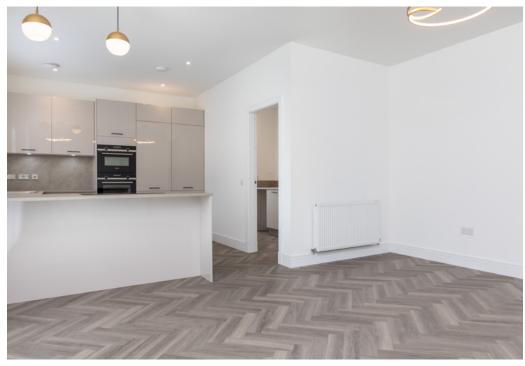

A generous combined family room and kitchen with Bi-Fold doors giving access onto the rear garden. A well appointed kitchen is equipped with a full complement of floor and wall mounted cabinets, integrated appliances and complementary worktops. Separate utility room with internal courtesy door to the double garage