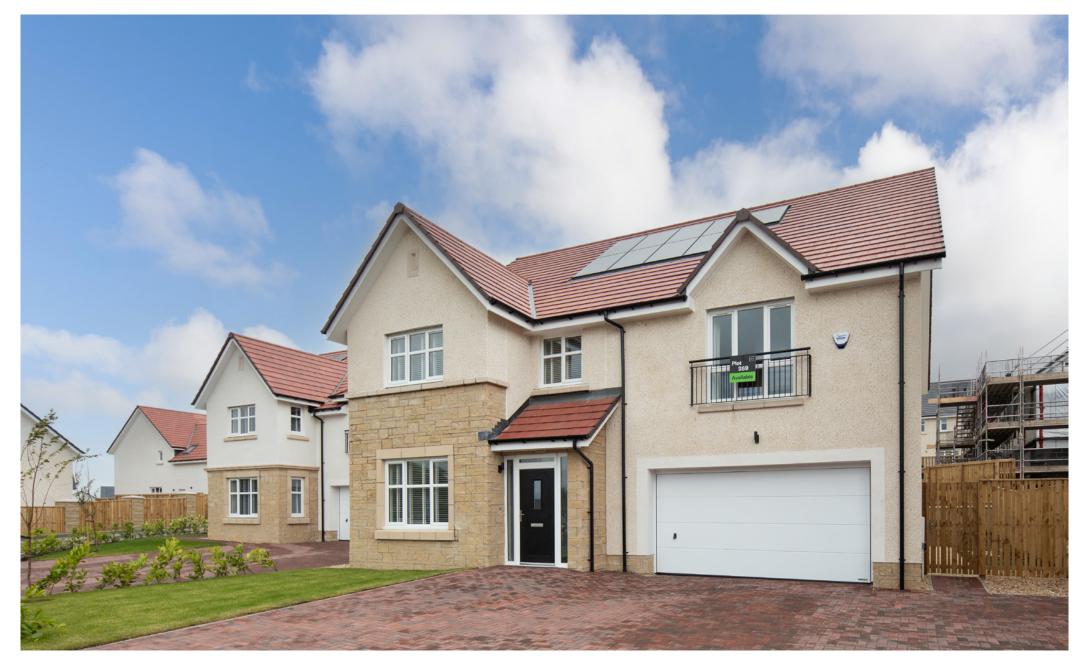

# Description

A particularly spacious and well presented five bedroom detached villa by Cala Homes, located in the popular Sequoia meadows development, positioned within short cul-de-sac setting, close to Hairmyres Train Station and Hairmyres Hospital.

The driveway provides off street parking for several cars and leads to a double integral garage with internal courtesy door.

The Lewis, Sequoia Meadows, Eaglesham Road, Jackton G74 8RW