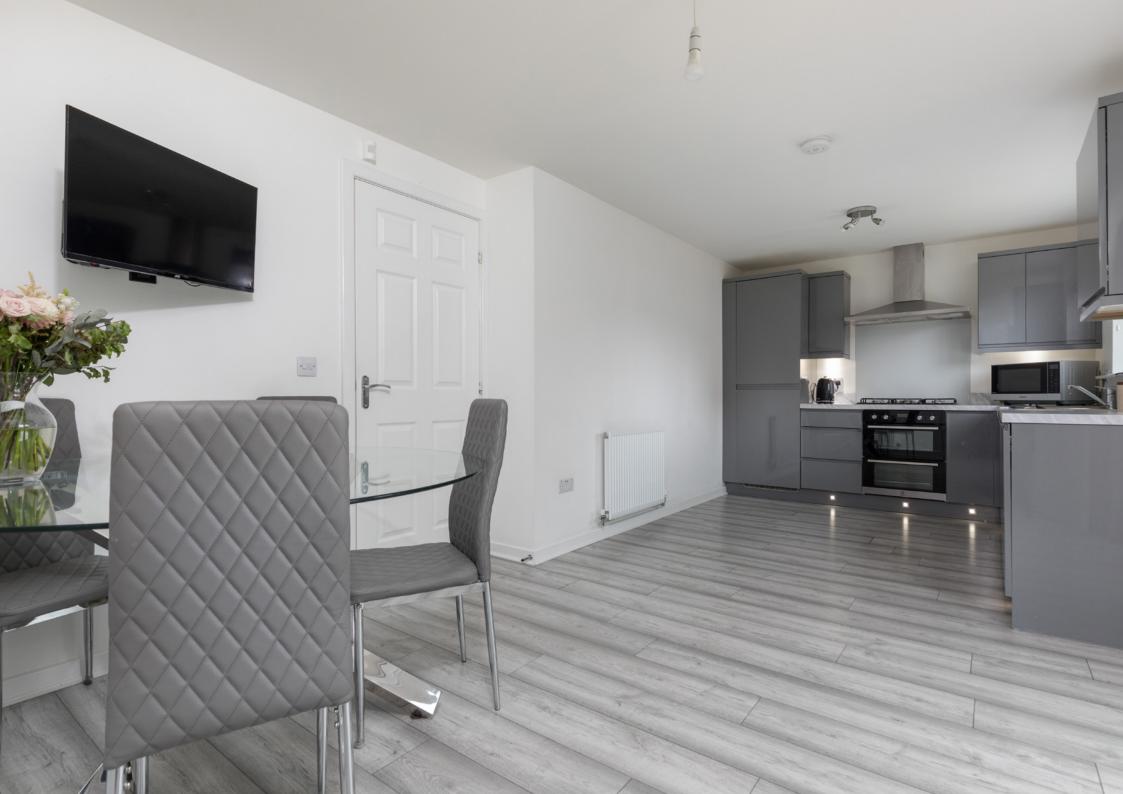

The accommodation is formed over two levels and comprises:

Ground Floor: Welcoming reception hall with storage and staircase to upper level. Well presented sitting room. Family room. Well appointed combined kitchen/dining room. The kitchen is fitted with a range of wall mounted and floor standing units and complementary worktop surfaces. French doors open to the rear garden. A separate utility room leads to a guest WC.