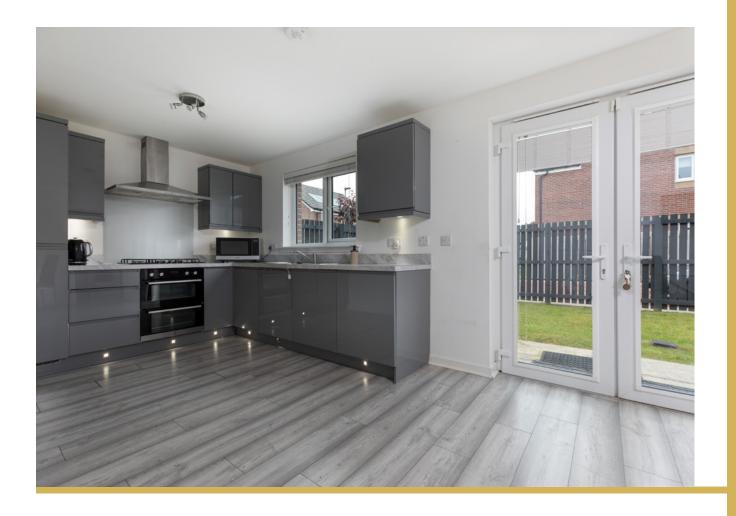

The accommodation is formed over two levels and comprises:

Ground Floor: Welcoming reception hall with storage and staircase to upper level. Well presented sitting room. Family room. Well appointed combined kitchen/dining room. The kitchen is fitted with a range of wall mounted and floor standing units and complementary worktop surfaces. French doors open to the rear garden. A separate utility room leads to a guest WC.