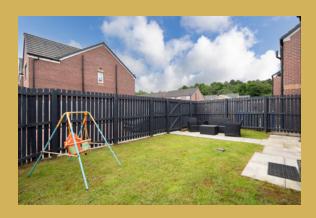

The property is further complemented by gas central heating and double glazing. Well tended landscaped gardens. Enclosed rear garden with astroturf and terrace, ideal for entertaining. Driveway providing off street parking for two cars with an EV charger for electric vehicles.