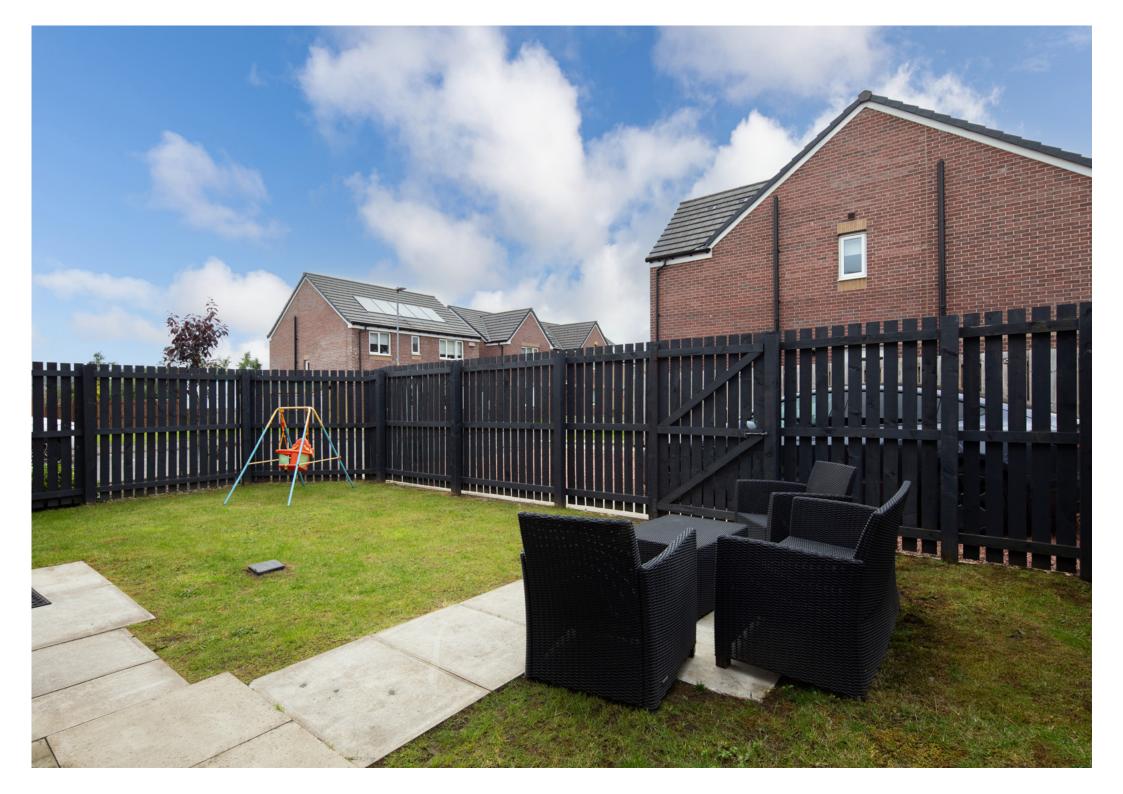

The property is further complemented by gas central heating and double glazing. Well tended landscaped gardens. Enclosed rear garden with astroturf and terrace, ideal for entertaining. Driveway providing off street parking for two cars with an EV charger for electric vehicles.