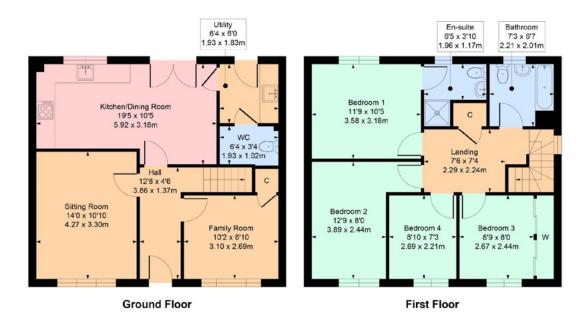

The accommodation is formed over two levels and comprises:

Ground Floor: Welcoming reception hall with storage and staircase to upper level. Well presented sitting room. Family room. Well appointed combined kitchen/dining room. The kitchen is fitted with a range of wall mounted and floor standing units and complementary worktop surfaces. French doors open to the rear garden. A separate utility room leads to a guest WC.

First Floor: Upper landing with storage and providing access to all four double bedrooms. Principal bedroom with an attractive ensuite shower room Bedroom two. Bedroom three. Bedroom four. The house bathroom with shower over the bath completes the internal accommodation.

# 1 Patterton Range Way, Sycamore Park, Darnley G53 7YF

Approximate gross internal area = 1204 sq ft - 111.85 sq m

#### SKETCH PLAN FOR ILLUSTRATIVE PURPOSES ONLY

All measurements, walls, doors, windows, fitting and appliances, their sizes and locations are approximate only. They cannot be regarded as being a representation byt the seller, nor their agent