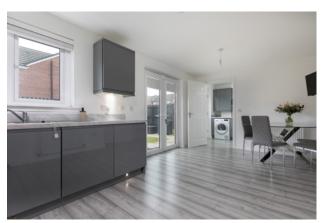

The accommodation is formed over two levels and comprises:

Ground Floor: Welcoming reception hall with storage and staircase to upper level. Well presented sitting room. Family room. Well appointed combined kitchen/dining room. The kitchen is fitted with a range of wall mounted and floor standing units and complementary worktop surfaces. French doors open to the rear garden. A separate utility room leads to a guest WC.