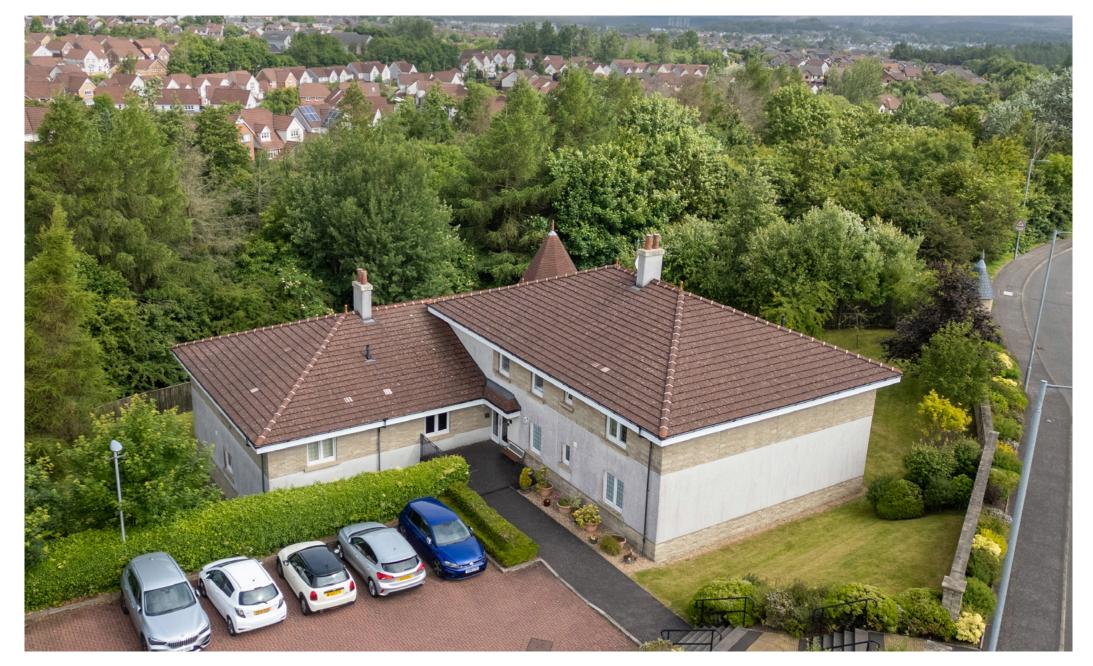

Apt B/1, 9 Traquair Gardens, Newton Mearns

# Description

Seldom available and well presented three bedroom lower ground floor apartment, set within this established and popular modern development by MacTaggart & Mickel, located within sought after pocket of Newton Mearns, well placed for amenities within the surrounding district, transport links and popular East Renfrewshire Schools.

The accommodation provides a flexible layout, extending to around 997 Sqft ( 92.62 Sqm) and comprises:

Secure controlled entry leads to a well-kept and illuminated communal carpeted communal entrance with access to all levels. Staircase to lower ground floor and residents' gardens.