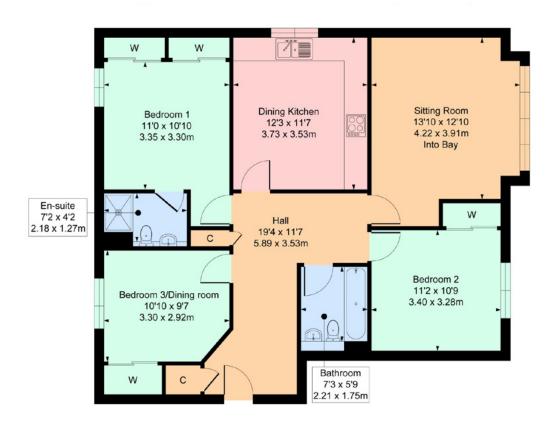

The accommodation provides a flexible layout, extending to around 997 Sqft ( 92.62 Sqm) and comprises:

Secure controlled entry leads to a well-kept and illuminated communal carpeted communal entrance with access to all levels. Staircase to lower ground floor and residents' gardens.

A welcoming and spacious reception hall with good storage, allowing access to all other apartments. Bright and generously portioned sitting room with views over resident's gardens. Well appointed integrated kitchen with a full complement of wall mounted and floor standing units and complementary worktops. Principal bedroom with fitted wardrobes and attractive en suite shower room. Bedroom two with fitted wardrobes. Bedroom three/ dining room with wardrobe space. An attractive bathroom with three piece white suite completes the accommodation.

## Apt B/1, 9 Traquair Gardens, Newton Mearns, G77 6FH

Approximate gross internal area= 997 sq ft - 92.62 sq m

#### SKETCH PLAN FOR ILLUSTRATIVE PURPOSES ONLY

All measurements, walls, doors, windows, fitting and appliances, their sizes and locations are approximate only. They cannot be regarded as being a representation byt the seller, nor their agent.