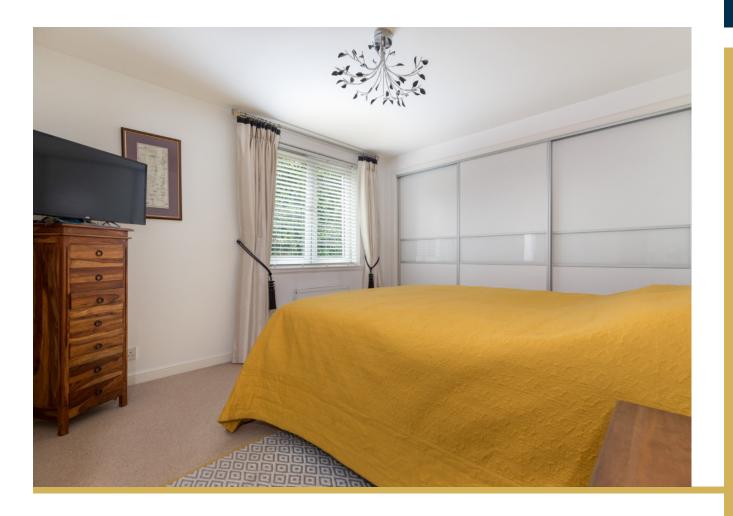

A welcoming and spacious reception hall with good storage, allowing access to all other apartments. Bright and generously portioned sitting room with views over resident's gardens. Well appointed integrated kitchen with a full complement of wall mounted and floor standing units and complementary worktops. Principal bedroom with fitted wardrobes and attractive en suite shower room. Bedroom two with fitted wardrobes. Bedroom three/ dining room with wardrobe space. An attractive bathroom with three piece white suite completes the accommodation.