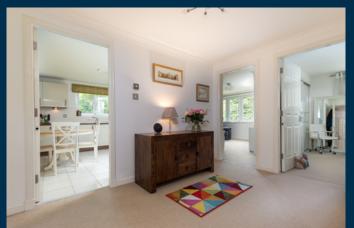

A welcoming and spacious reception hall with good storage, allowing access to all other apartments. Bright and generously portioned sitting room with views over resident's gardens. Well appointed integrated kitchen with a full complement of wall mounted and floor standing units and complementary worktops. Principal bedroom with fitted wardrobes and attractive en suite shower room. Bedroom two with fitted wardrobes. Bedroom three/ dining room with wardrobe space. An attractive bathroom with three piece white suite completes the accommodation.