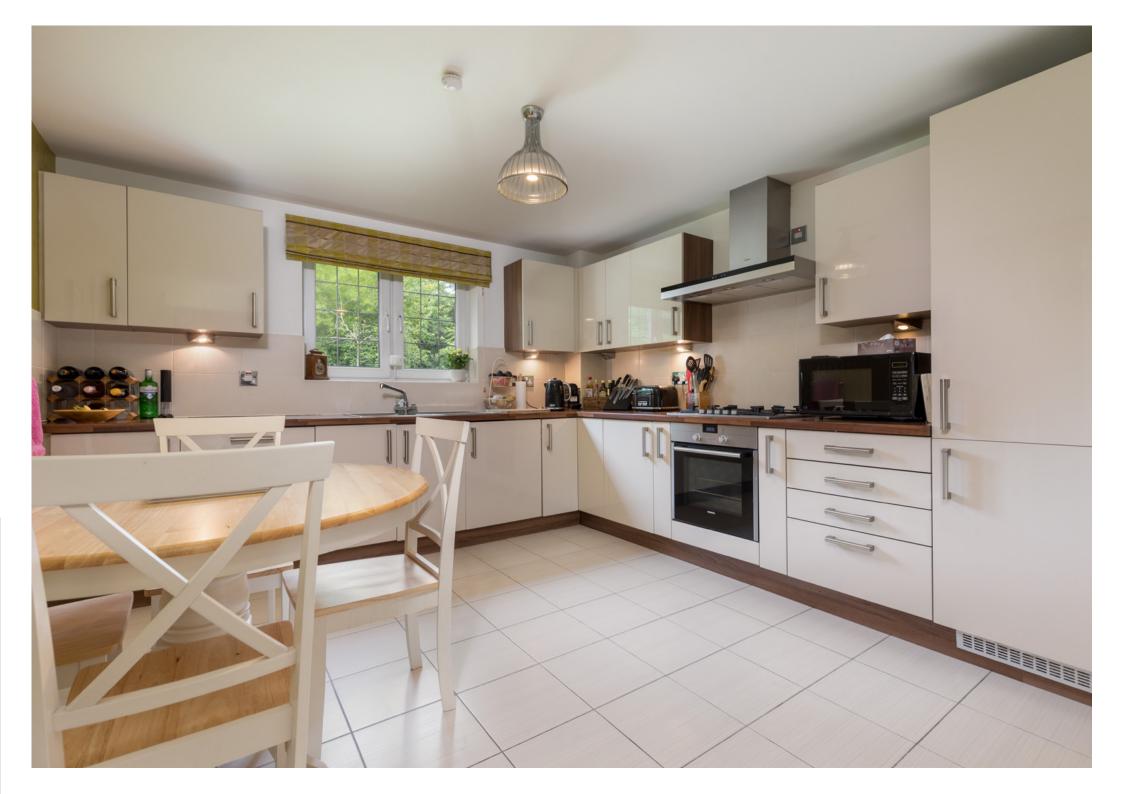

A welcoming and spacious reception hall with good storage, allowing access to all other apartments. Bright and generously portioned sitting room with views over resident's gardens. Well appointed integrated kitchen with a full complement of wall mounted and floor standing units and complementary worktops. Principal bedroom with fitted wardrobes and attractive en suite shower room. Bedroom two with fitted wardrobes. Bedroom three/ dining room with wardrobe space. An attractive bathroom with three piece white suite completes the accommodation.