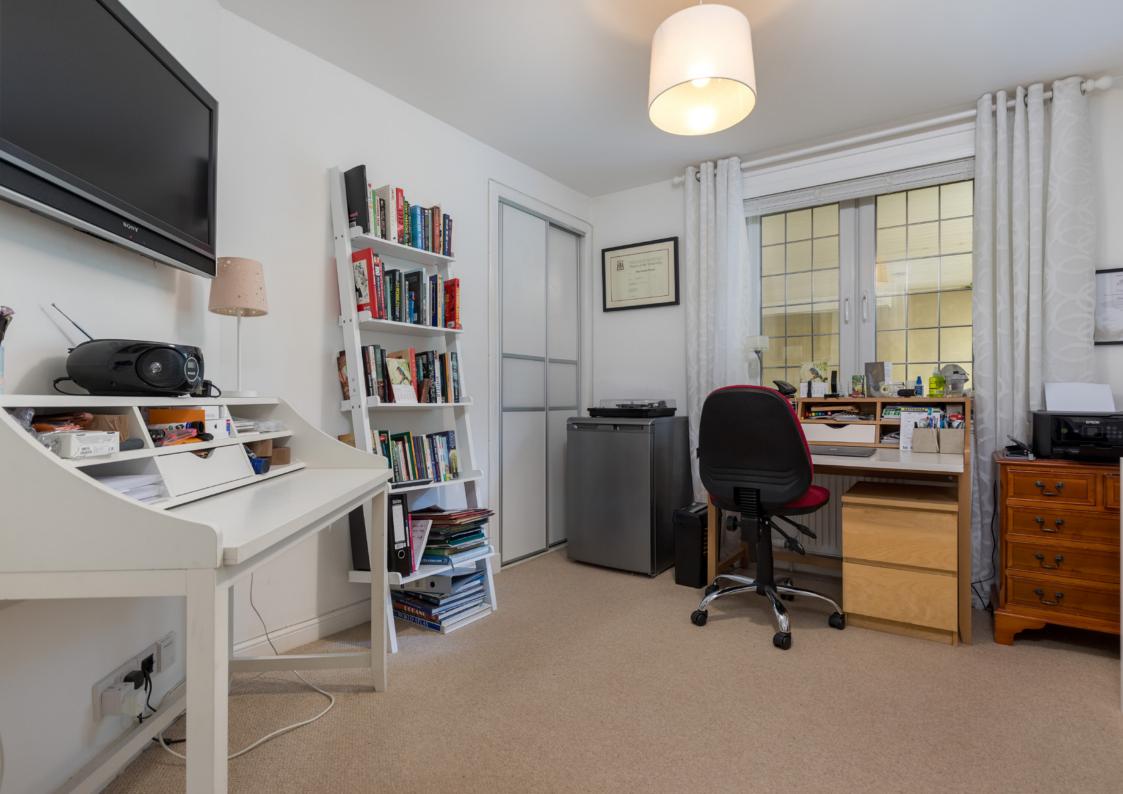

A welcoming and spacious reception hall with good storage, allowing access to all other apartments. Bright and generously portioned sitting room with views over resident's gardens. Well appointed integrated kitchen with a full complement of wall mounted and floor standing units and complementary worktops. Principal bedroom with fitted wardrobes and attractive en suite shower room. Bedroom two with fitted wardrobes. Bedroom three/ dining room with wardrobe space. An attractive bathroom with three piece white suite completes the accommodation.