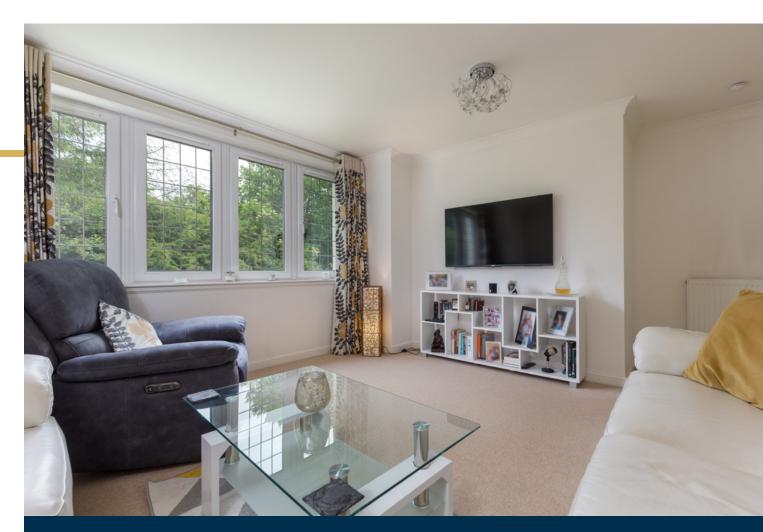

A welcoming and spacious reception hall with good storage, allowing access to all other apartments. Bright and generously portioned sitting room with views over resident's gardens. Well appointed integrated kitchen with a full complement of wall mounted and floor standing units and complementary worktops. Principal bedroom with fitted wardrobes and attractive en suite shower room. Bedroom two with fitted wardrobes. Bedroom three/ dining room with wardrobe space. An attractive bathroom with three piece white suite completes the accommodation.