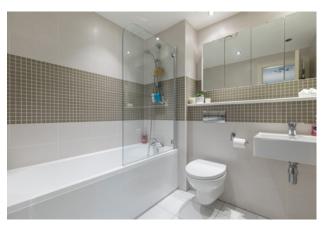

A welcoming and spacious reception hall with good storage, allowing access to all other apartments. Bright and generously portioned sitting room with views over resident's gardens. Well appointed integrated kitchen with a full complement of wall mounted and floor standing units and complementary worktops. Principal bedroom with fitted wardrobes and attractive en suite shower room. Bedroom two with fitted wardrobes. Bedroom three/ dining room with wardrobe space. An attractive bathroom with three piece white suite completes the accommodation.