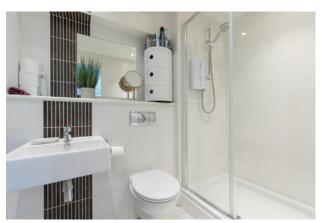

A welcoming and spacious reception hall with good storage, allowing access to all other apartments. Bright and generously portioned sitting room with views over resident's gardens. Well appointed integrated kitchen with a full complement of wall mounted and floor standing units and complementary worktops. Principal bedroom with fitted wardrobes and attractive en suite shower room. Bedroom two with fitted wardrobes. Bedroom three/ dining room with wardrobe space. An attractive bathroom with three piece white suite completes the accommodation.