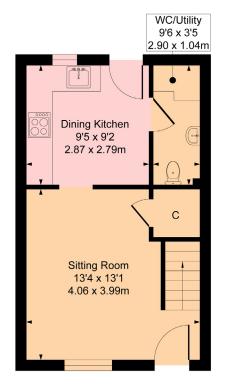

Ground Floor: Well presented sitting room overlooking the front of the property, with a staircase to the upper level. Well appointed dining kitchen. The kitchen is fitted with a range of wall mounted and floor standing units and complementary worktop surfaces. Separate utility room/guest WC.

## 10 Patterton Range Gate, Sycamore Park, Darnley G53 7YU

Approximate gross internal area 602 sq ft - 55.92 sq m

**Ground Floor** 

**First Floor** 

#### SKETCH PLAN FOR ILLUSTRATIVE PURPOSES ONLY

All measurements, walls, doors, windows, fitting and appliances, their sizes and locations are approximate only. They cannot be regarded as being a representation byt the seller, nor their agent