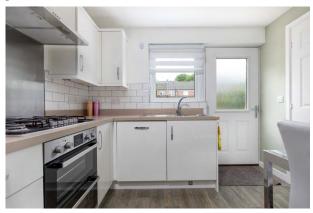

Ground Floor: Well presented sitting room overlooking the front of the property, with a staircase to the upper level. Well appointed dining kitchen. The kitchen is fitted with a range of wall mounted and floor standing units and complementary worktop surfaces. Separate utility room/guest WC.