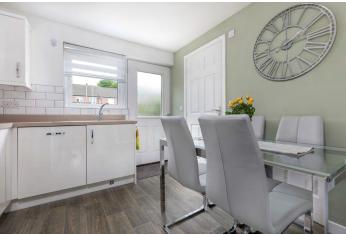

Ground Floor: Well presented sitting room overlooking the front of the property, with a staircase to the upper level. Well appointed dining kitchen. The kitchen is fitted with a range of wall mounted and floor standing units and complementary worktop surfaces. Separate utility room/guest WC.