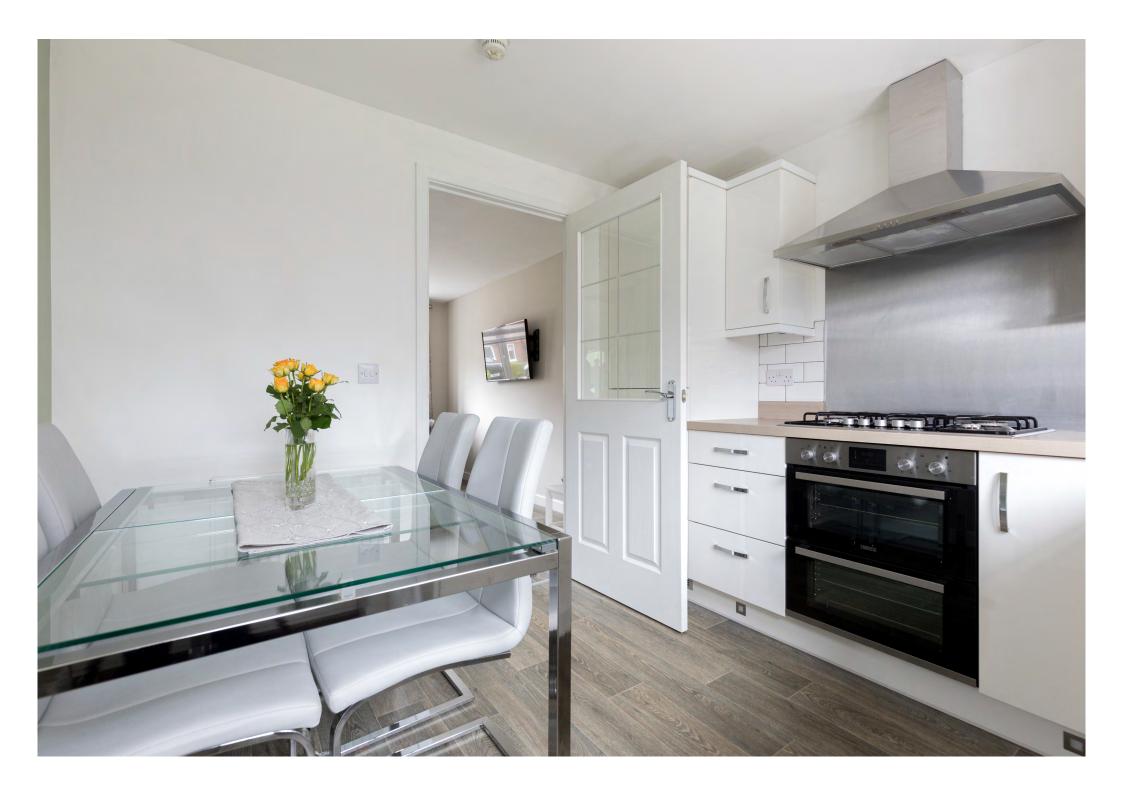

Ground Floor: Well presented sitting room overlooking the front of the property, with a staircase to the upper level. Well appointed dining kitchen. The kitchen is fitted with a range of wall mounted and floor standing units and complementary worktop surfaces. Separate utility room/guest WC.