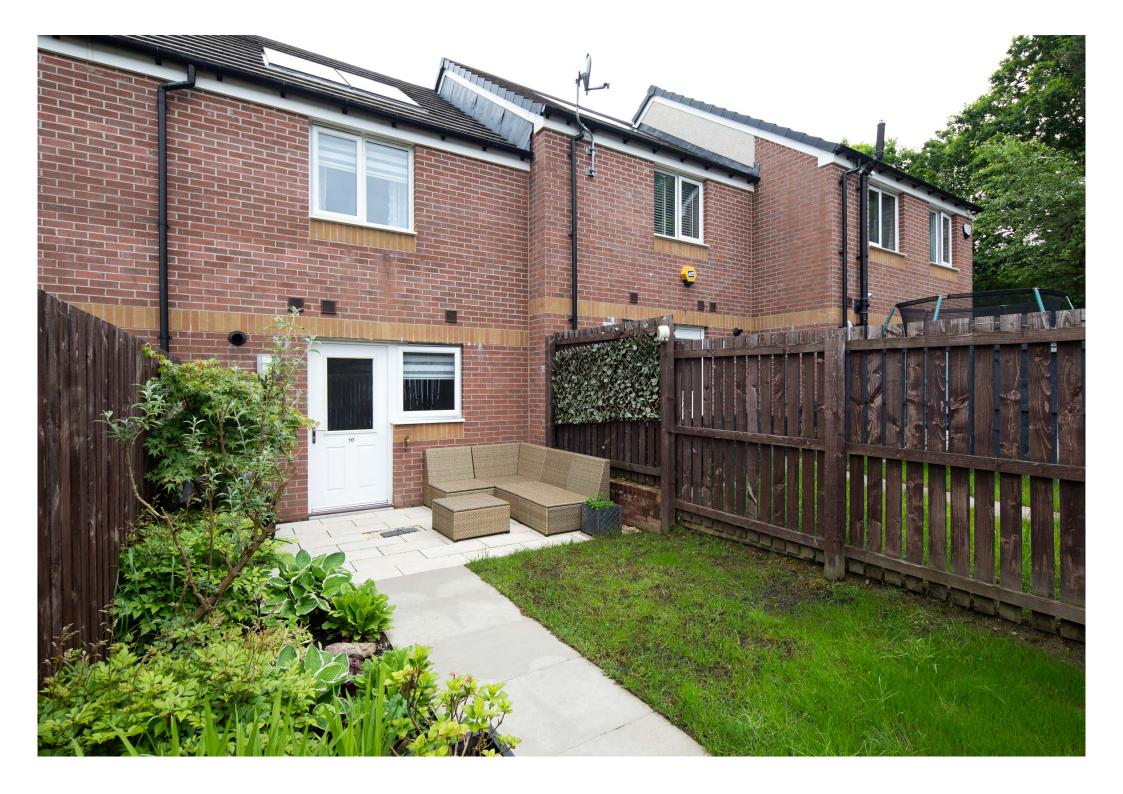

First Floor: Upper landing. Two bedrooms, both of double proportions and have space for a wardrobe. The house bathroom with shower over the bath completes the internal accommodation.

The property is further complemented by gas central heating and double glazing. Well tended landscaped gardens. Enclosed south facing rear garden, ideal for entertaining. Off street parking provided to the rear of the property.