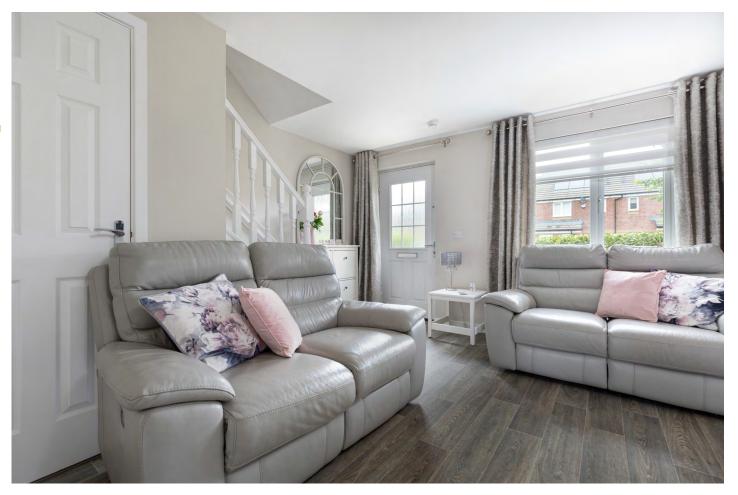

Ground Floor: Well presented sitting room overlooking the front of the property, with a staircase to the upper level. Well appointed dining kitchen. The kitchen is fitted with a range of wall mounted and floor standing units and complementary worktop surfaces. Separate utility room/guest WC.