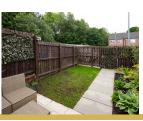

First Floor: Upper landing. Two bedrooms, both of double proportions and have space for a wardrobe. The house bathroom with shower over the bath completes the internal accommodation.

The property is further complemented by gas central heating and double glazing. Well tended landscaped gardens. Enclosed south facing rear garden, ideal for entertaining. Off street parking provided to the rear of the property.