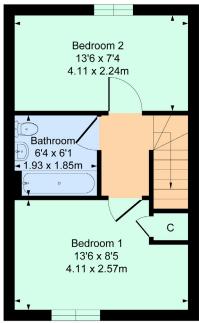

First Floor: Upper landing. Two bedrooms, both of double proportions and have space for a wardrobe. The house bathroom with shower over the bath completes the internal accommodation.

The property is further complemented by gas central heating and double glazing. Well tended landscaped gardens. Enclosed south facing rear garden, ideal for entertaining. Off street parking provided to the rear of the property.

## 10 Patterton Range Gate, Sycamore Park, Darnley G53 7YU

Approximate gross internal area 602 sq ft - 55.92 sq m

**Ground Floor** 

**First Floor** 

#### SKETCH PLAN FOR ILLUSTRATIVE PURPOSES ONLY

All measurements, walls, doors, windows, fitting and appliances, their sizes and locations are approximate only. They cannot be regarded as being a representation byt the seller, nor their agent