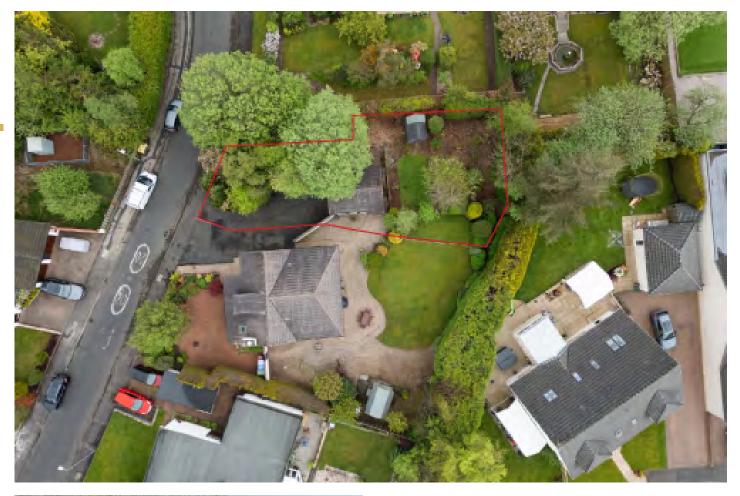

## Description

A rare opportunity to acquire a building plot with planning in principle permission for a detached dwelling, located close to local amenities and transport links.

The plot is approximately 489m2(0.121 acres) and has planning permission in principle (P/21/2067) has been granted for the sub-division of the existing garden grounds and the erection of a detached residential dwellinghouse, formation of access and parking.