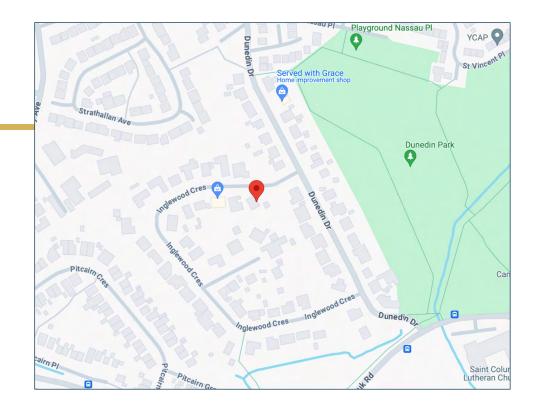

## Situation

East Kilbride offers an excellent range of local shops, Shopping Centre with cinema complex and the Kingsgate Retail Park only a short drive away.

Hairmyres is located to the west side of East Kilbride, close to Jackton and Eaglesham. Inglewood Crescent is in close proximity to University Hospital Hairmyres, the St James Retail Park with a range of shops, supermarket and restaurants. Hairmyres Train Station is around a 10 minute walk away. Both primary and secondary schooling are also available nearby.

There are also excellent sports and recreational facilities in the immediate area including a selection of golf courses, Calderglen Park, Dollan Aquacentre and the James Hamilton Heritage Park.

East Kilbride enjoys direct access to the main Scottish motorway network that leads to all major arterial routes throughout Scotland and the South. The Glasgow Southern Orbital, connecting to the M77/M8, provides a direct link to the West and to Glasgow and Prestwick Airports.