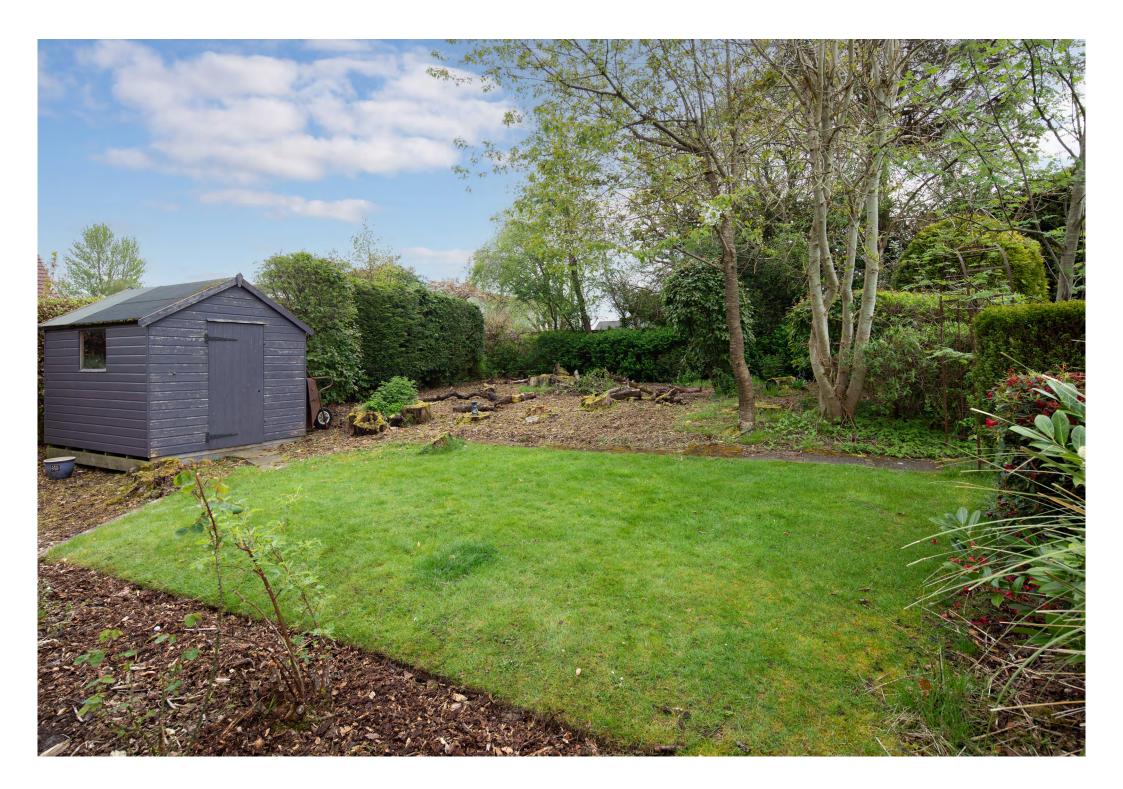

## Description

A rare opportunity to acquire a building plot with planning in principle permission for a detached dwelling, located close to local amenities and transport links.

The plot is approximately 489m2(0.121 acres) and has planning permission in principle (P/21/2067) has been granted for the sub-division of the existing garden grounds and the erection of a detached residential dwellinghouse, formation of access and parking.