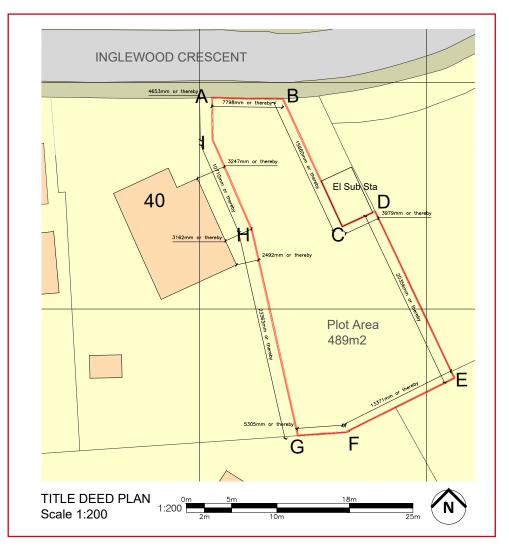

## Description

A rare opportunity to acquire a building plot with planning in principle permission for a detached dwelling, located close to local amenities and transport links.

The plot is approximately 489m2(0.121 acres) and has planning permission in principle (P/21/2067) has been granted for the sub-division of the existing garden grounds and the erection of a detached residential dwellinghouse, formation of access and parking.