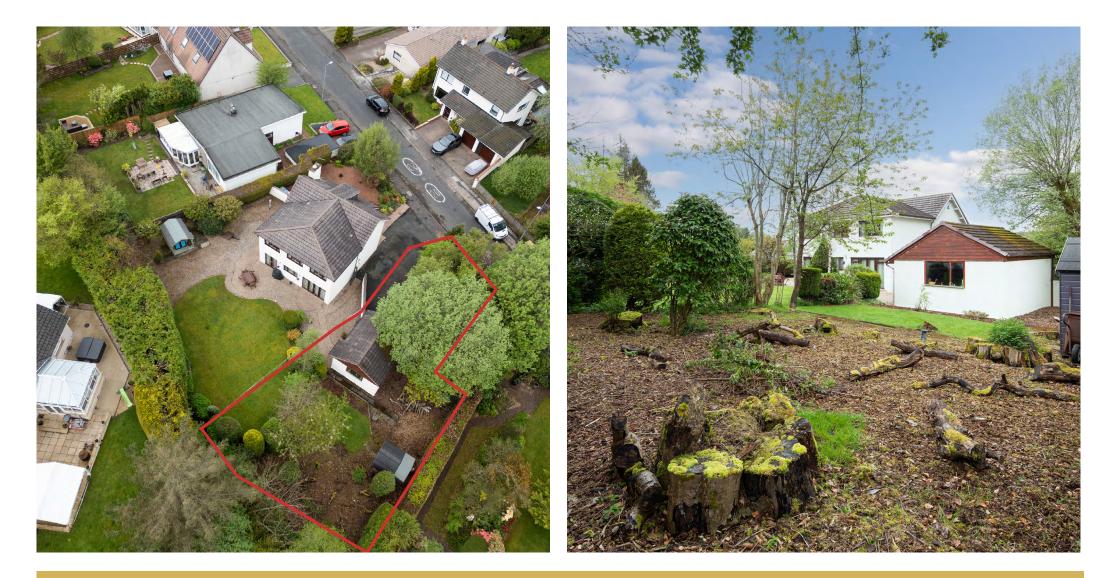

## Description

A rare opportunity to acquire a building plot with planning in principle permission for a detached dwelling, located close to local amenities and transport links.

The plot is approximately 489m2(0.121 acres) and has planning permission in principle (P/21/2067) has been granted for the sub-division of the existing garden grounds and the erection of a detached residential dwellinghouse, formation of access and parking.