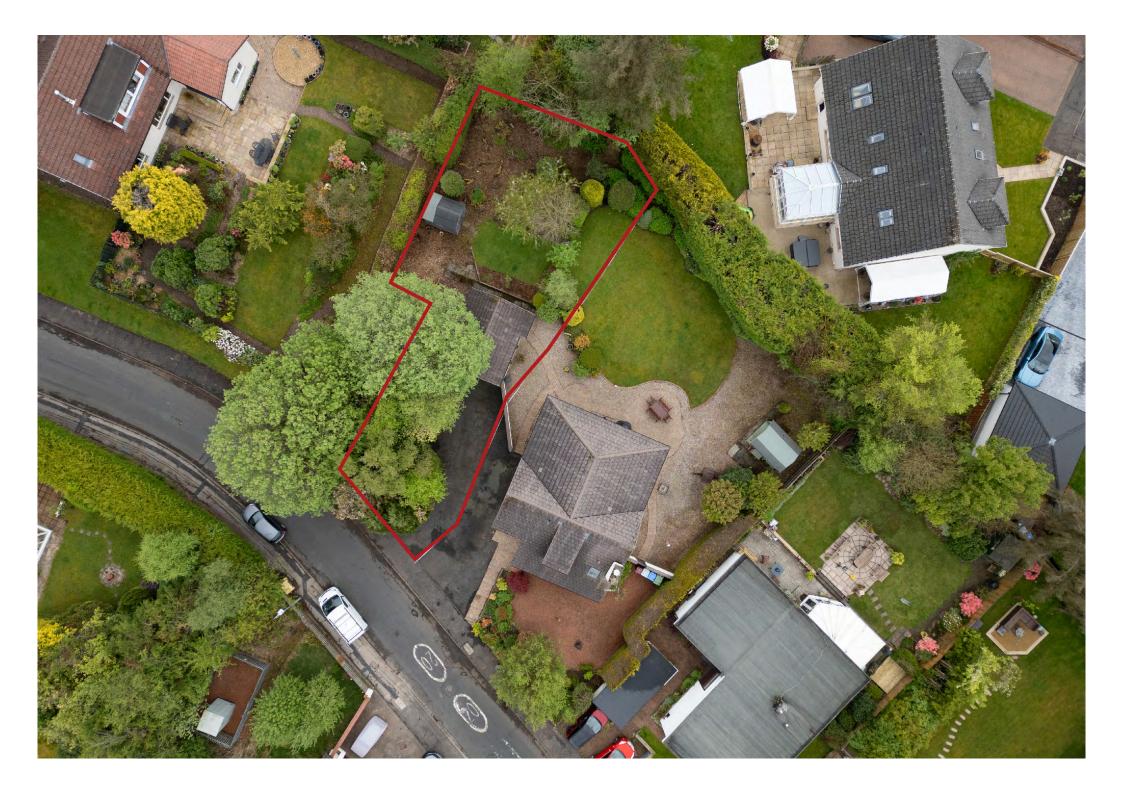

## Description

A rare opportunity to acquire a building plot with planning in principle permission for a detached dwelling, located close to local amenities and transport links.

The plot is approximately 489m2(0.121 acres) and has planning permission in principle (P/21/2067) has been granted for the sub-division of the existing garden grounds and the erection of a detached residential dwellinghouse, formation of access and parking.