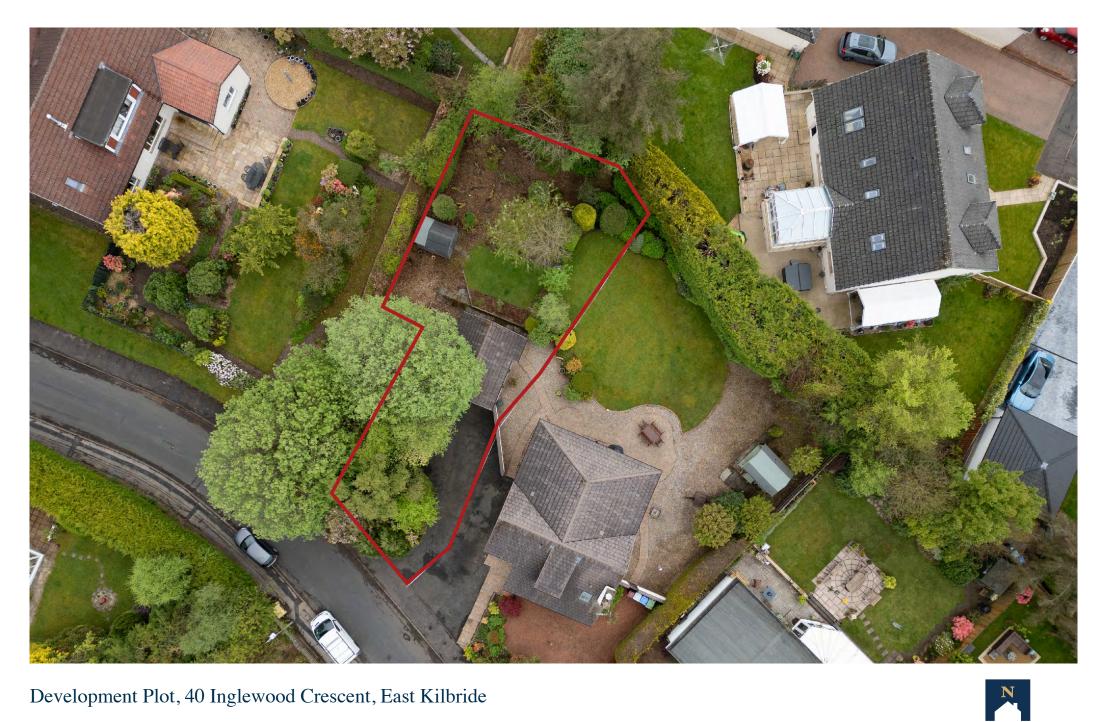

## Description

A rare opportunity to acquire a building plot with planning in principle permission for a detached dwelling, located close to local amenities and transport links.

The plot is approximately 489m2(0.121 acres) and has planning permission in principle (P/21/2067) has been granted for the sub-division of the existing garden grounds and the erection of a detached residential dwellinghouse, formation of access and parking.