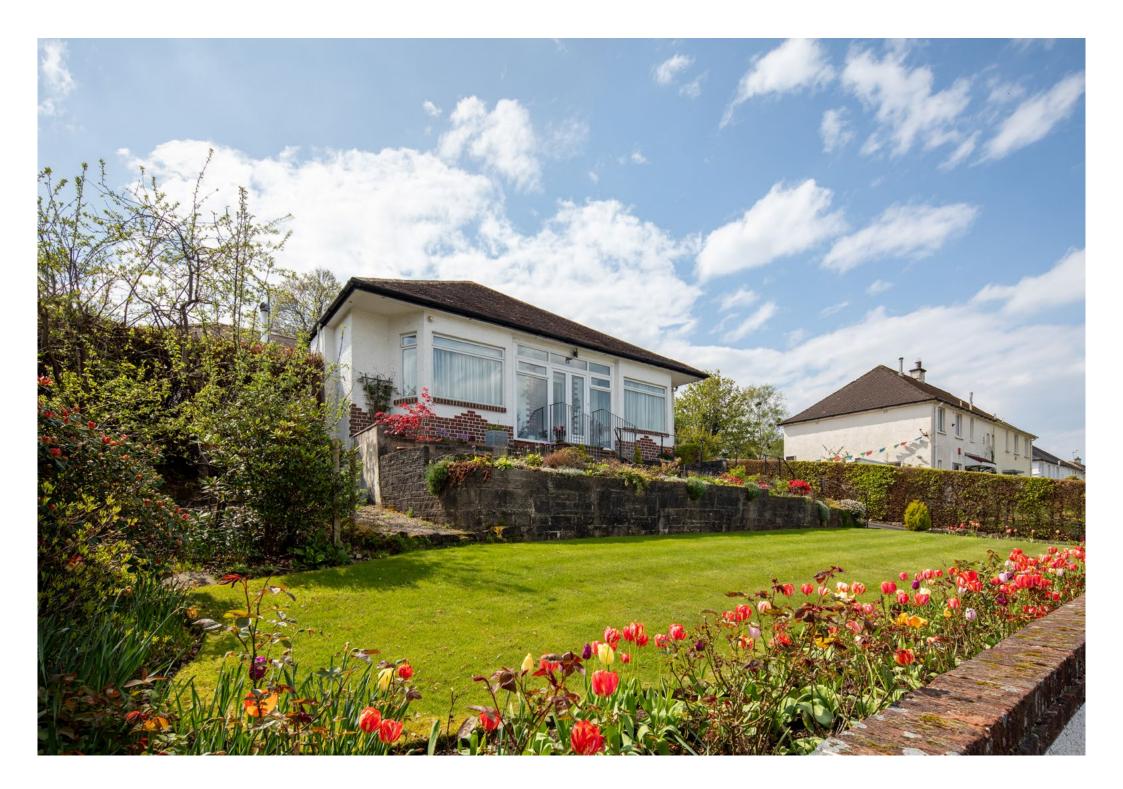

Attic: Fixed staircase provides access to a substantial open space with Velux windows and ample eaves storage.

A particular feature of this property are the generous, mature and private garden grounds, with large sections of lawn and terraces to the south facing rear garden, which are ideal for entertaining. Driveway providing ample off street parking leading to a detached single garage.