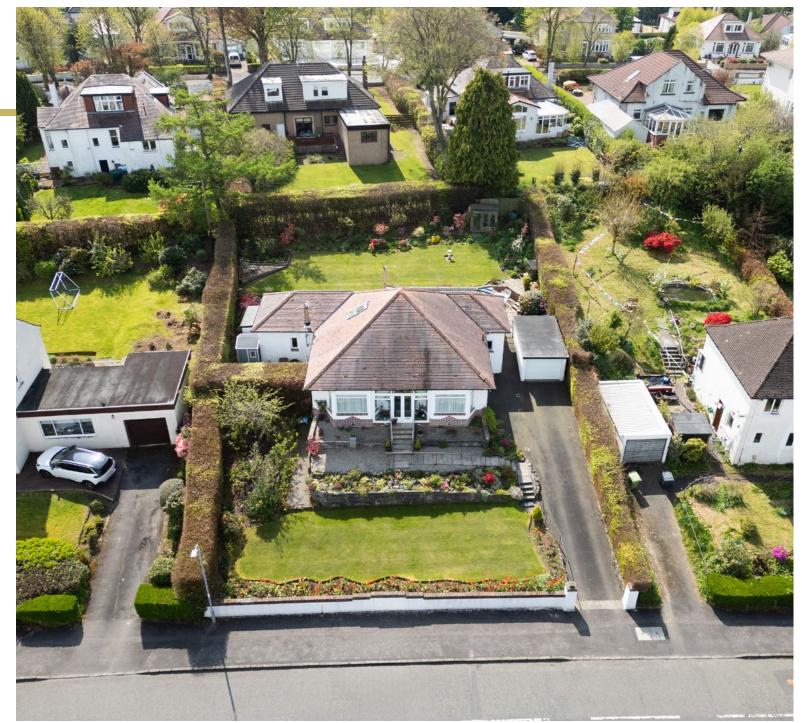

Attic: Fixed staircase provides access to a substantial open space with Velux windows and ample eaves storage.

A particular feature of this property are the generous, mature and private garden grounds, with large sections of lawn and terraces to the south facing rear garden, which are ideal for entertaining. Driveway providing ample off street parking leading to a detached single garage.