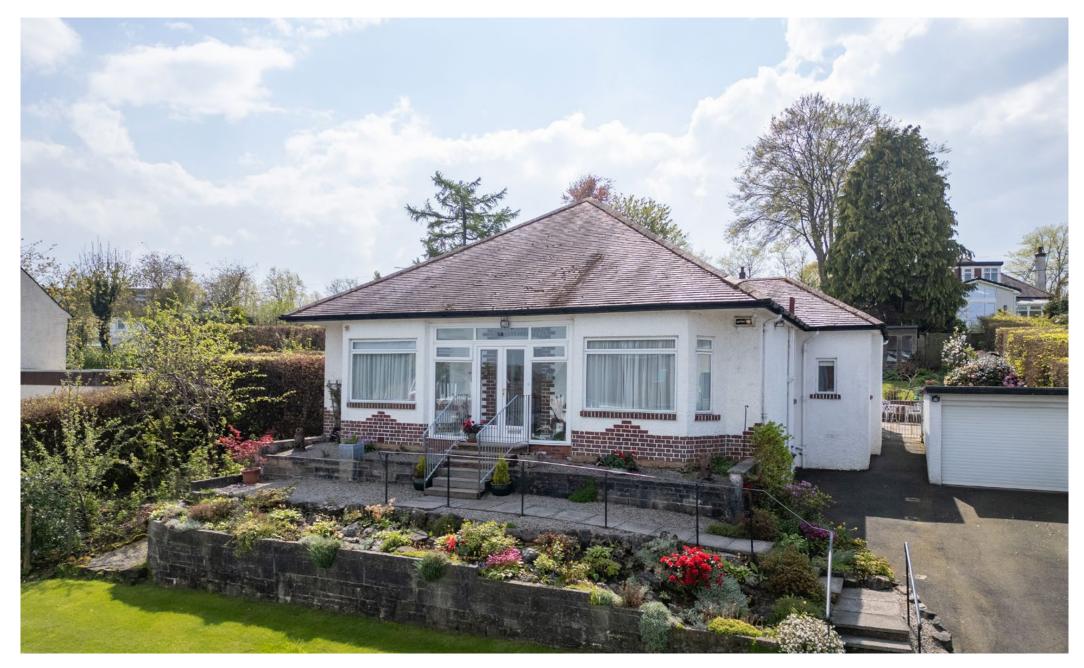

# Description

Seldom available, a spacious detached bungalow, positioned within secluded garden grounds, close to Giffnock Village, Rouken Glen Park and popular schools.

At present the complete, flexible accommodation extends to:

Attic: Fixed staircase provides access to a substantial open space with Velux windows and ample eaves storage.

A particular feature of this property are the generous, mature and private garden grounds, with large sections of lawn and terraces to the south facing rear garden, which are ideal for entertaining. Driveway providing ample off street parking leading to a detached single garage.