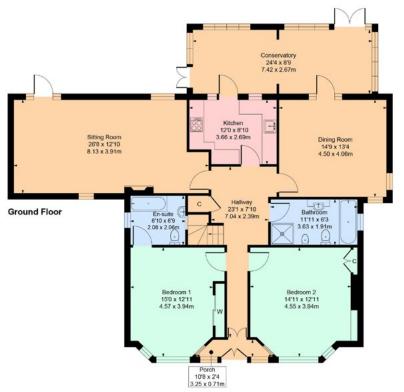

Ground Floor: Entrance vestibule. Impressive reception hallway. Impressive and deceptively spacious sitting room with French doors to the rear garden. Dining room, with access to the conservatory. Breakfasting kitchen, fitted with a range of wall mounted and floor standing units, complementary worktop surfaces and a Rayburn stove which also provides the central heating for the property. Large conservatory overlooking the rear garden grounds. Bay window bedroom one with fitted wardrobes and an ensuite bathroom. Bay window bedroom two. House bathroom, completes the overall accommodation.

'Kilbrandon', 58 Woodlands Road, Rouken Glen G46 7JQ

Approximate gross internal area 1929 sq ft - 179.2 sq m

Viewing By appointment through Nicol Estate Agents 46 Ayr Road Newton Mearns Telephone 0141 616 3960 mail@nicolestateagents.co.uk