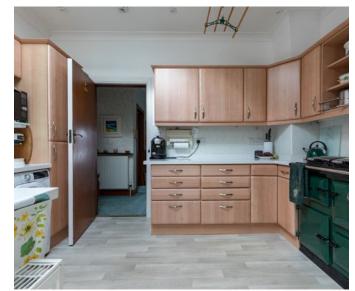

Ground Floor: Entrance vestibule. Impressive reception hallway. Impressive and deceptively spacious sitting room with French doors to the rear garden. Dining room, with access to the conservatory. Breakfasting kitchen, fitted with a range of wall mounted and floor standing units, complementary worktop surfaces and a Rayburn stove which also provides the central heating for the property. Large conservatory overlooking the rear garden grounds. Bay window bedroom one with fitted wardrobes and an ensuite bathroom. Bay window bedroom two. House bathroom, completes the overall accommodation.