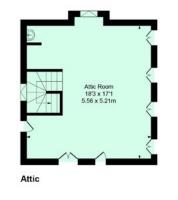

Attic: Fixed staircase provides access to a substantial open space with Velux windows and ample eaves storage.

A particular feature of this property are the generous, mature and private garden grounds, with large sections of lawn and terraces to the south facing rear garden, which are ideal for entertaining. Driveway providing ample off street parking leading to a detached single garage.