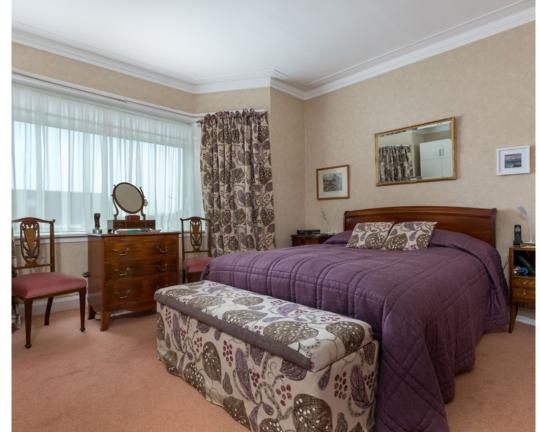

Ground Floor: Entrance vestibule. Impressive reception hallway. Impressive and deceptively spacious sitting room with French doors to the rear garden. Dining room, with access to the conservatory. Breakfasting kitchen, fitted with a range of wall mounted and floor standing units, complementary worktop surfaces and a Rayburn stove which also provides the central heating for the property. Large conservatory overlooking the rear garden grounds. Bay window bedroom one with fitted wardrobes and an ensuite bathroom. Bay window bedroom two. House bathroom, completes the overall accommodation.