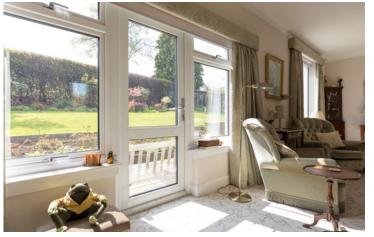

Ground Floor: Entrance vestibule. Impressive reception hallway. Impressive and deceptively spacious sitting room with French doors to the rear garden. Dining room, with access to the conservatory. Breakfasting kitchen, fitted with a range of wall mounted and floor standing units, complementary worktop surfaces and a Rayburn stove which also provides the central heating for the property. Large conservatory overlooking the rear garden grounds. Bay window bedroom one with fitted wardrobes and an ensuite bathroom. Bay window bedroom two. House bathroom, completes the overall accommodation.

Attic: Fixed staircase provides access to a substantial open space with Velux windows and ample eaves storage.

A particular feature of this property are the generous, mature and private garden grounds, with large sections of lawn and terraces to the south facing rear garden, which are ideal for entertaining. Driveway providing ample off street parking leading to a detached single garage.