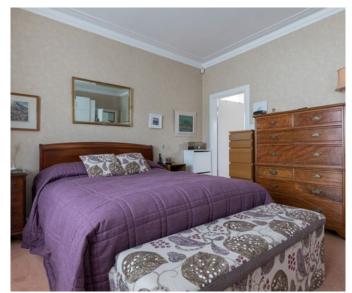

Ground Floor: Entrance vestibule. Impressive reception hallway. Impressive and deceptively spacious sitting room with French doors to the rear garden. Dining room, with access to the conservatory. Breakfasting kitchen, fitted with a range of wall mounted and floor standing units, complementary worktop surfaces and a Rayburn stove which also provides the central heating for the property. Large conservatory overlooking the rear garden grounds. Bay window bedroom one with fitted wardrobes and an ensuite bathroom. Bay window bedroom two. House bathroom, completes the overall accommodation.