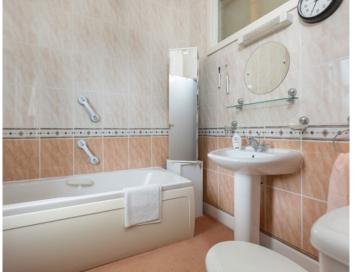

Ground Floor: Entrance vestibule. Impressive reception hallway. Impressive and deceptively spacious sitting room with French doors to the rear garden. Dining room, with access to the conservatory. Breakfasting kitchen, fitted with a range of wall mounted and floor standing units, complementary worktop surfaces and a Rayburn stove which also provides the central heating for the property. Large conservatory overlooking the rear garden grounds. Bay window bedroom one with fitted wardrobes and an ensuite bathroom. Bay window bedroom two. House bathroom, completes the overall accommodation.