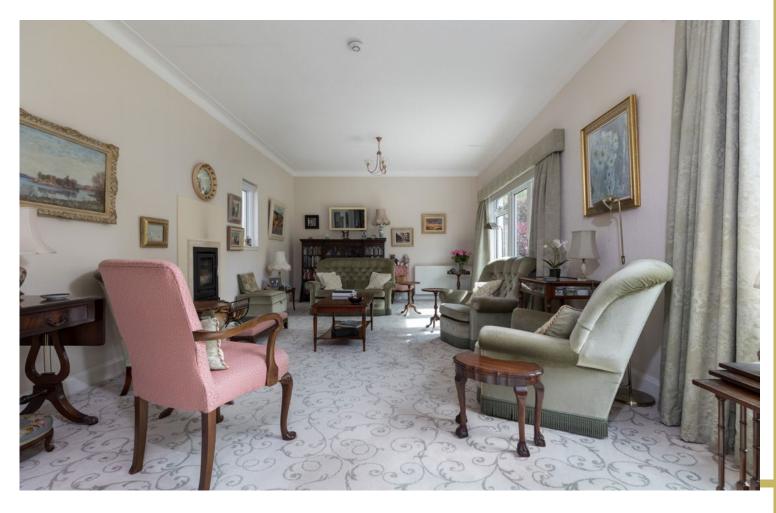

Ground Floor: Entrance vestibule. Impressive reception hallway. Impressive and deceptively spacious sitting room with French doors to the rear garden. Dining room, with access to the conservatory. Breakfasting kitchen, fitted with a range of wall mounted and floor standing units, complementary worktop surfaces and a Rayburn stove which also provides the central heating for the property. Large conservatory overlooking the rear garden grounds. Bay window bedroom one with fitted wardrobes and an ensuite bathroom. Bay window bedroom two. House bathroom, completes the overall accommodation.