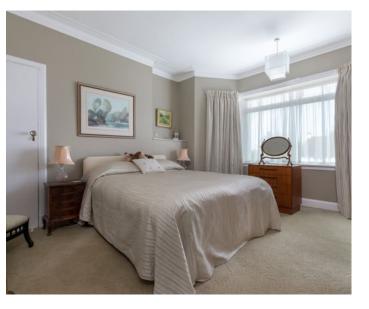

Ground Floor: Entrance vestibule. Impressive reception hallway. Impressive and deceptively spacious sitting room with French doors to the rear garden. Dining room, with access to the conservatory. Breakfasting kitchen, fitted with a range of wall mounted and floor standing units, complementary worktop surfaces and a Rayburn stove which also provides the central heating for the property. Large conservatory overlooking the rear garden grounds. Bay window bedroom one with fitted wardrobes and an ensuite bathroom. Bay window bedroom two. House bathroom, completes the overall accommodation.