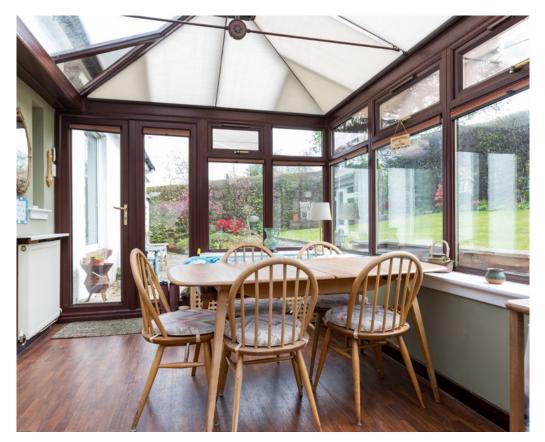

Ground Floor: Entrance vestibule. Impressive reception hallway. Impressive and deceptively spacious sitting room with French doors to the rear garden. Dining room, with access to the conservatory. Breakfasting kitchen, fitted with a range of wall mounted and floor standing units, complementary worktop surfaces and a Rayburn stove which also provides the central heating for the property. Large conservatory overlooking the rear garden grounds. Bay window bedroom one with fitted wardrobes and an ensuite bathroom. Bay window bedroom two. House bathroom, completes the overall accommodation.