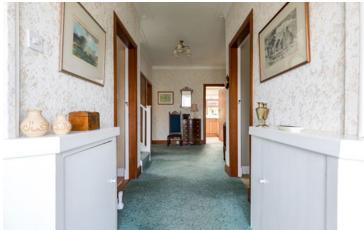

Ground Floor: Entrance vestibule. Impressive reception hallway. Impressive and deceptively spacious sitting room with French doors to the rear garden. Dining room, with access to the conservatory. Breakfasting kitchen, fitted with a range of wall mounted and floor standing units, complementary worktop surfaces and a Rayburn stove which also provides the central heating for the property. Large conservatory overlooking the rear garden grounds. Bay window bedroom one with fitted wardrobes and an ensuite bathroom. Bay window bedroom two. House bathroom, completes the overall accommodation.