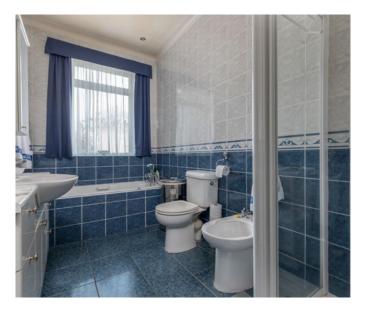

Ground Floor: Entrance vestibule. Impressive reception hallway. Impressive and deceptively spacious sitting room with French doors to the rear garden. Dining room, with access to the conservatory. Breakfasting kitchen, fitted with a range of wall mounted and floor standing units, complementary worktop surfaces and a Rayburn stove which also provides the central heating for the property. Large conservatory overlooking the rear garden grounds. Bay window bedroom one with fitted wardrobes and an ensuite bathroom. Bay window bedroom two. House bathroom, completes the overall accommodation.