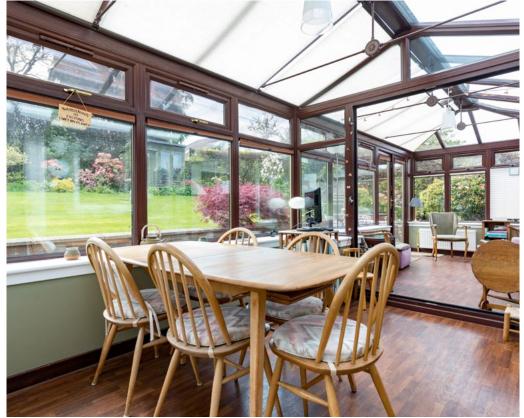

Ground Floor: Entrance vestibule. Impressive reception hallway. Impressive and deceptively spacious sitting room with French doors to the rear garden. Dining room, with access to the conservatory. Breakfasting kitchen, fitted with a range of wall mounted and floor standing units, complementary worktop surfaces and a Rayburn stove which also provides the central heating for the property. Large conservatory overlooking the rear garden grounds. Bay window bedroom one with fitted wardrobes and an ensuite bathroom. Bay window bedroom two. House bathroom, completes the overall accommodation.