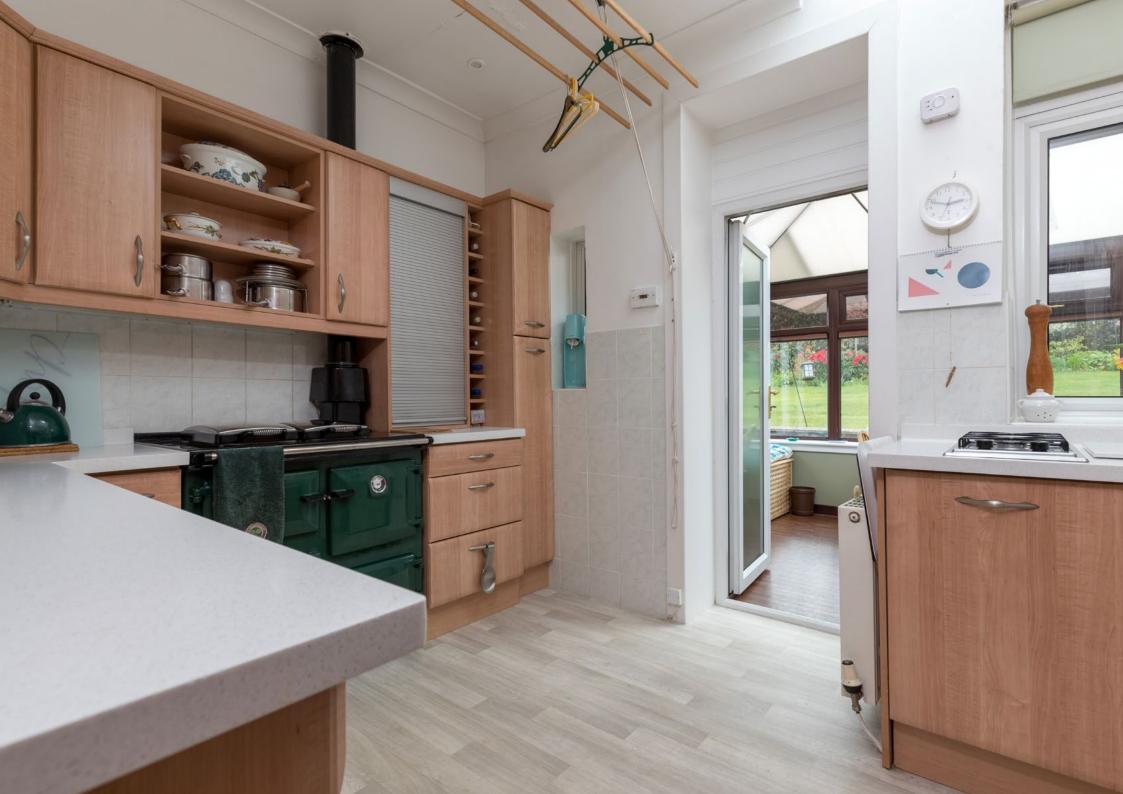

Ground Floor: Entrance vestibule. Impressive reception hallway. Impressive and deceptively spacious sitting room with French doors to the rear garden. Dining room, with access to the conservatory. Breakfasting kitchen, fitted with a range of wall mounted and floor standing units, complementary worktop surfaces and a Rayburn stove which also provides the central heating for the property. Large conservatory overlooking the rear garden grounds. Bay window bedroom one with fitted wardrobes and an ensuite bathroom. Bay window bedroom two. House bathroom, completes the overall accommodation.