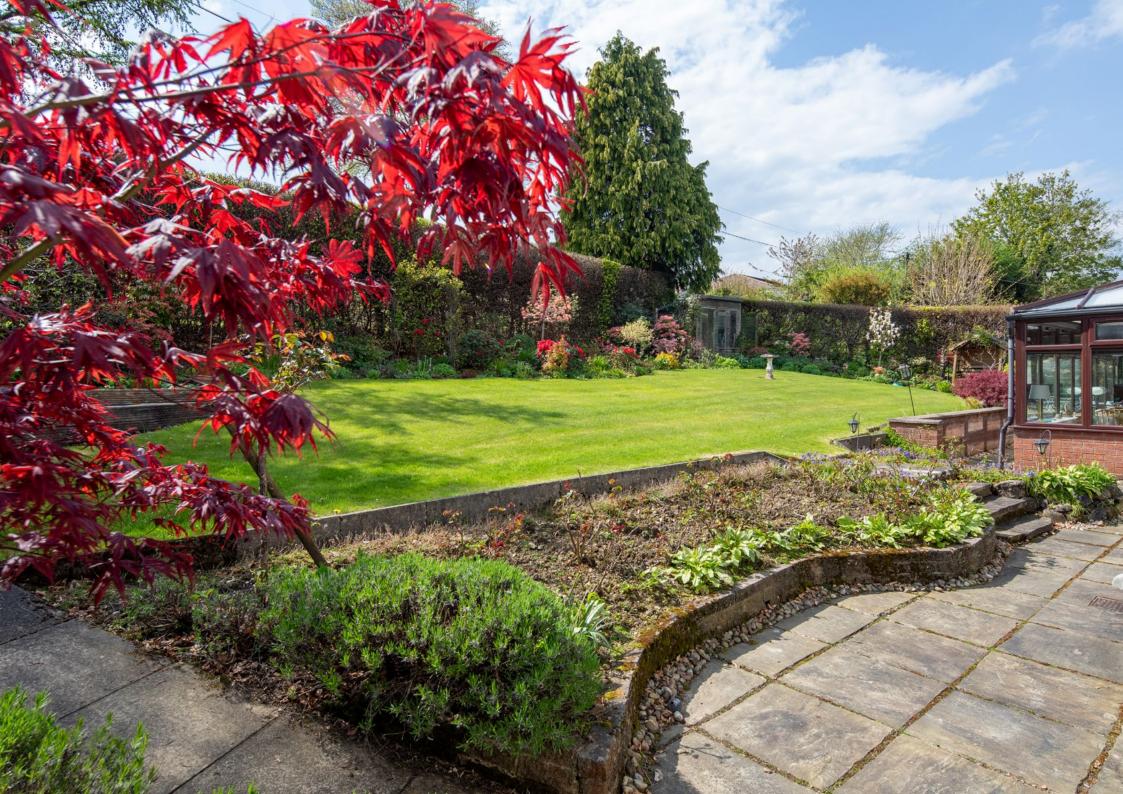

Attic: Fixed staircase provides access to a substantial open space with Velux windows and ample eaves storage.

A particular feature of this property are the generous, mature and private garden grounds, with large sections of lawn and terraces to the south facing rear garden, which are ideal for entertaining. Driveway providing ample off street parking leading to a detached single garage.