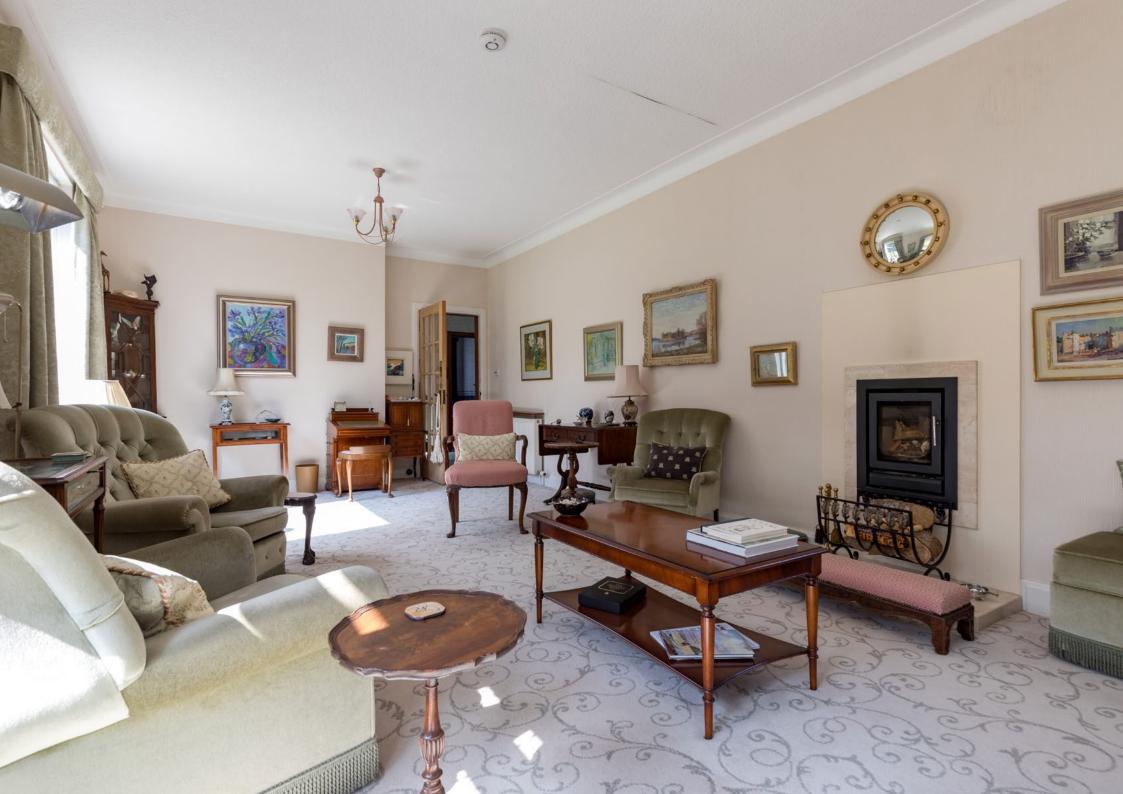

Ground Floor: Entrance vestibule. Impressive reception hallway. Impressive and deceptively spacious sitting room with French doors to the rear garden. Dining room, with access to the conservatory. Breakfasting kitchen, fitted with a range of wall mounted and floor standing units, complementary worktop surfaces and a Rayburn stove which also provides the central heating for the property. Large conservatory overlooking the rear garden grounds. Bay window bedroom one with fitted wardrobes and an ensuite bathroom. Bay window bedroom two. House bathroom, completes the overall accommodation.