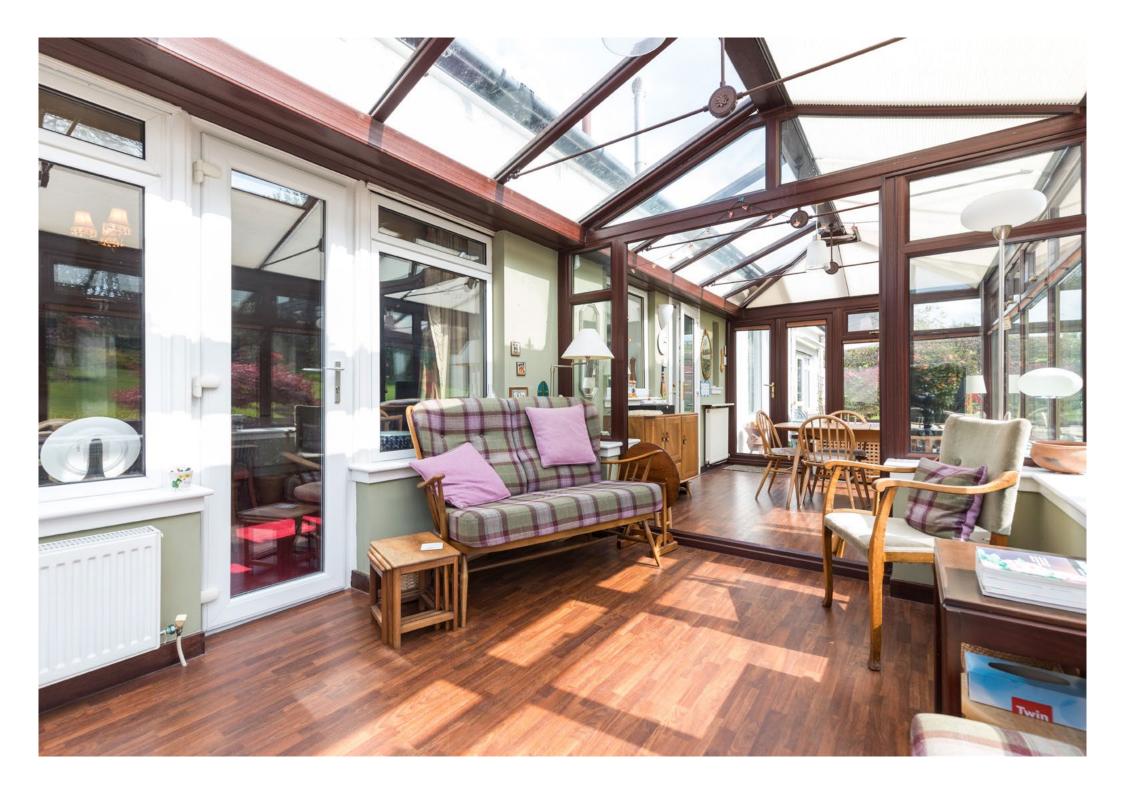

Ground Floor: Entrance vestibule. Impressive reception hallway. Impressive and deceptively spacious sitting room with French doors to the rear garden. Dining room, with access to the conservatory. Breakfasting kitchen, fitted with a range of wall mounted and floor standing units, complementary worktop surfaces and a Rayburn stove which also provides the central heating for the property. Large conservatory overlooking the rear garden grounds. Bay window bedroom one with fitted wardrobes and an ensuite bathroom. Bay window bedroom two. House bathroom, completes the overall accommodation.