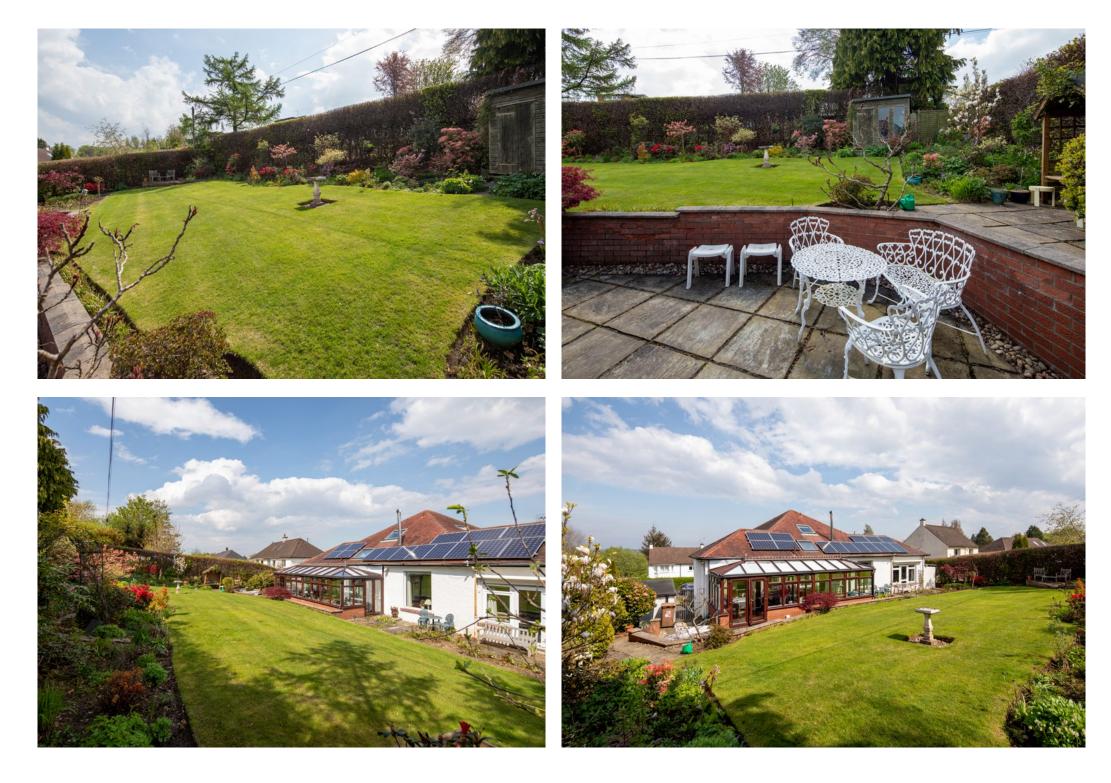

# Description

Seldom available, a spacious detached bungalow, positioned within secluded garden grounds, close to Giffnock Village, Rouken Glen Park and popular schools.

At present the complete, flexible accommodation extends to:

Attic: Fixed staircase provides access to a substantial open space with Velux windows and ample eaves storage.

A particular feature of this property are the generous, mature and private garden grounds, with large sections of lawn and terraces to the south facing rear garden, which are ideal for entertaining. Driveway providing ample off street parking leading to a detached single garage.