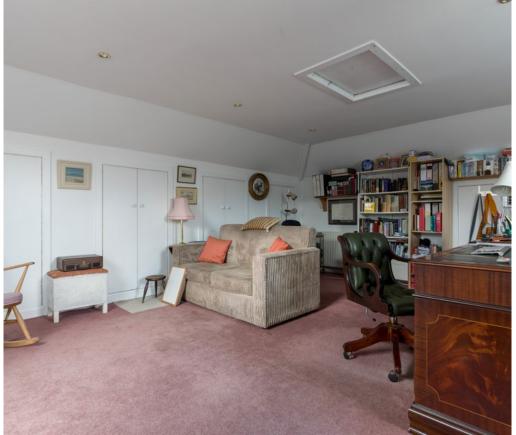

Attic: Fixed staircase provides access to a substantial open space with Velux windows and ample eaves storage.

A particular feature of this property are the generous, mature and private garden grounds, with large sections of lawn and terraces to the south facing rear garden, which are ideal for entertaining. Driveway providing ample off street parking leading to a detached single garage.