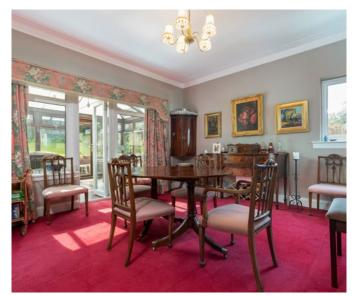

Ground Floor: Entrance vestibule. Impressive reception hallway. Impressive and deceptively spacious sitting room with French doors to the rear garden. Dining room, with access to the conservatory. Breakfasting kitchen, fitted with a range of wall mounted and floor standing units, complementary worktop surfaces and a Rayburn stove which also provides the central heating for the property. Large conservatory overlooking the rear garden grounds. Bay window bedroom one with fitted wardrobes and an ensuite bathroom. Bay window bedroom two. House bathroom, completes the overall accommodation.