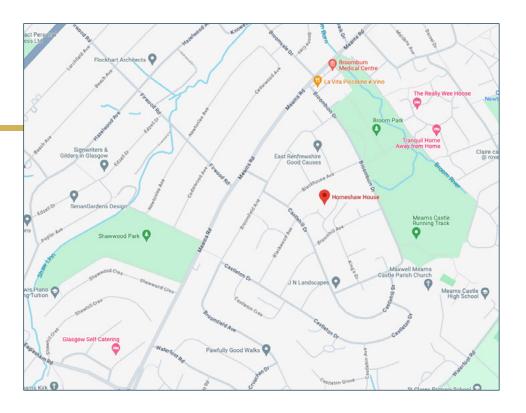

### Situation

A hugely popular suburb, Newton Mearns is a welcoming, family friendly town, with a fantastic, lively and inclusive community.

Newton Mearns is located approximately 9 miles from Glasgow City Centre. Commuter routes are served by the M77, M8 and Glasgow Orbital motorways which also provide 30 minute journey times to both Glasgow and Prestwick international airports. There are regular train and bus services to Glasgow, East Kilbride and the beautiful Ayrshire coast.

Newton Mearns is acknowledged for the high standard of local amenities and provides a selection of local shops, supermarkets, restaurants, regular bus and rail services to Glasgow City Centre, banks, library and health care facilities. Broomhill Gardens is conveniently located for access to The Avenue shopping centre, Waitrose at Greenlaw Village Retail Park and is with walking distance to the local shops, restaurants and healthcare facilities on Mearns Road and Broom Park.

Local sports and recreational facilities include David Lloyd Rouken Glen, Parklands Country Club, Cathcart, Williamwood and Whitecraigs Golf Clubs, several private bowling clubs and Whitecraigs tennis club, as well as East Renfrewshire Council's own excellent sports and leisure facilities at Eastwood Toll. If you are an outdoors lover, Rouken Glen Park, voted Best Park in the UK 2016, is nearby with walking trails through the woods, a great adventure play area, a skate park, five a side football pitches and a boating pond.