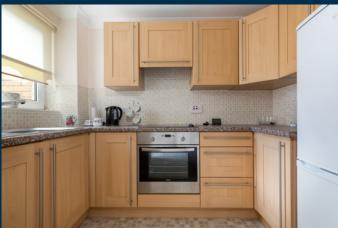

#### The accommodation comprises:

Entrance foyer affording access to a residents' lounge. Lift and stairs access to all levels. The flat itself is located on the ground floor. Entrance hallway with a large store cupboard. Bright sitting room with a door to a patio area. Kitchen, fitted with a range of wall mounted and floor standing units and complementary worktop surfaces. Bedroom with wardrobe space. Shower room. There is a house manager service, emergency 24-hour call system, a resident's lounge, a laundry room, and guest suites for overnight accommodation.