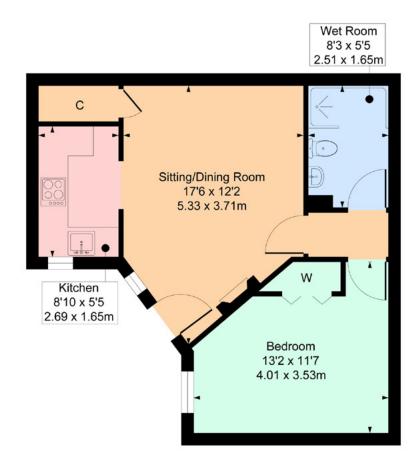

#### The accommodation comprises:

Entrance foyer affording access to a residents' lounge. Lift and stairs access to all levels. The flat itself is located on the ground floor. Entrance hallway with a large store cupboard. Bright sitting room with a door to a patio area. Kitchen, fitted with a range of wall mounted and floor standing units and complementary worktop surfaces. Bedroom with wardrobe space. Shower room. There is a house manager service, emergency 24-hour call system, a resident's lounge, a laundry room, and guest suites for overnight accommodation.

#### 9 Homeshaw House, 27 Broomhill Gardens, Newton Mearns G77 5HP

Approximate gross internal area = 446 ft - 41.4 sq m

#### SKETCH PLAN FOR ILLUSTRATIVE PURPOSES ONLY

All measurements, walls, doors, windows, fitting and appliances, their sizes and locations are approximate only. They cannot be regarded as being a representation byt the seller, nor their agent. produced by Potterplans Ltd. 2024