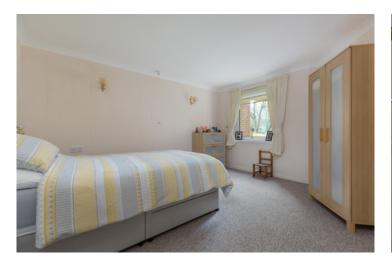

#### The accommodation comprises:

Entrance foyer affording access to a residents' lounge. Lift and stairs access to all levels. The flat itself is located on the ground floor. Entrance hallway with a large store cupboard. Bright sitting room with a door to a patio area. Kitchen, fitted with a range of wall mounted and floor standing units and complementary worktop surfaces. Bedroom with wardrobe space. Shower room. There is a house manager service, emergency 24-hour call system, a resident's lounge, a laundry room, and guest suites for overnight accommodation.