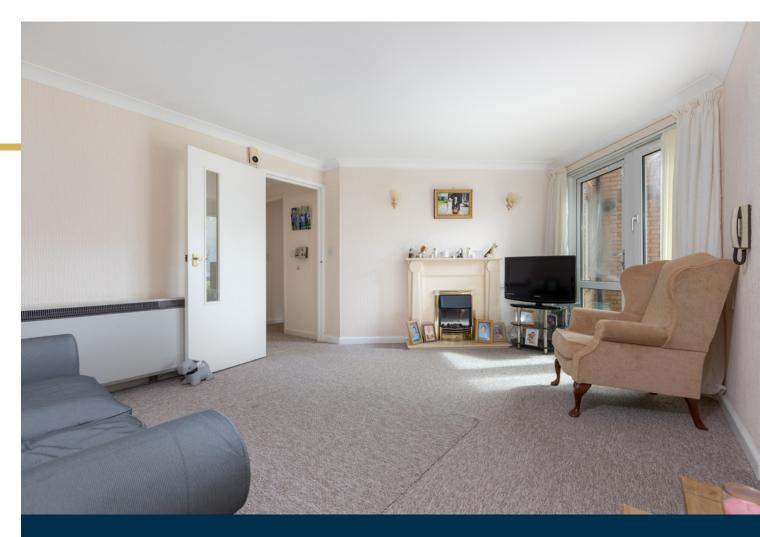

#### The accommodation comprises:

Entrance foyer affording access to a residents' lounge. Lift and stairs access to all levels. The flat itself is located on the ground floor. Entrance hallway with a large store cupboard. Bright sitting room with a door to a patio area. Kitchen, fitted with a range of wall mounted and floor standing units and complementary worktop surfaces. Bedroom with wardrobe space. Shower room. There is a house manager service, emergency 24-hour call system, a resident's lounge, a laundry room, and guest suites for overnight accommodation.