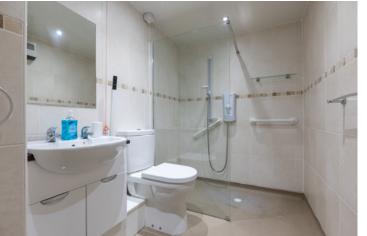

#### The accommodation comprises:

Entrance foyer affording access to a residents' lounge. Lift and stairs access to all levels. The flat itself is located on the ground floor. Entrance hallway with a large store cupboard. Bright sitting room with a door to a patio area. Kitchen, fitted with a range of wall mounted and floor standing units and complementary worktop surfaces. Bedroom with wardrobe space. Shower room. There is a house manager service, emergency 24-hour call system, a resident's lounge, a laundry room, and guest suites for overnight accommodation.