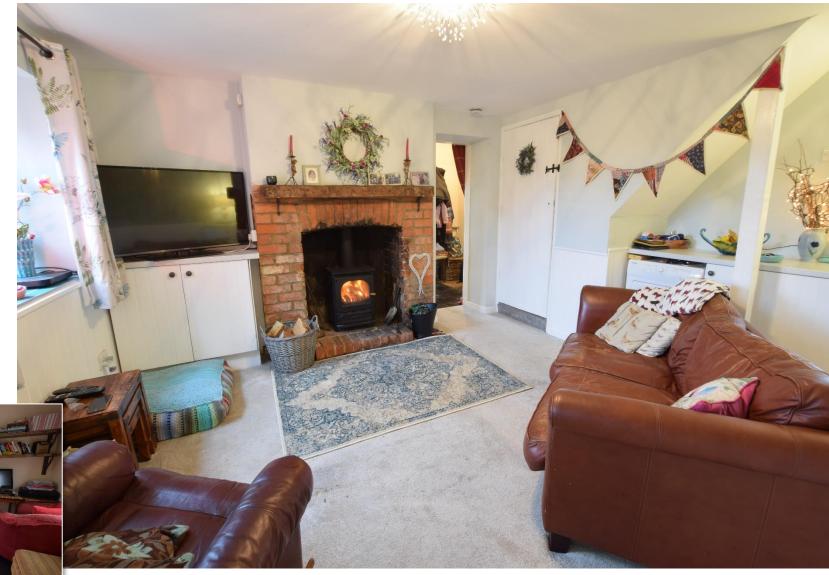

# **Railway Cottage**

An early Victorian cottage situated on a substantial plot in excess of 1/3 acre. The cottage has been improved and extended, however has scope for significant further extensions (stp).

There is an extensive range of outbuildings including a substantial detached workshop and the plot is a registered small holding.

The accommodation briefly comprises entrance hall, two reception rooms, one with stunning countryside views and one with a wealth of period features and a fireplace, a kitchen, three bedrooms and a bathroom.