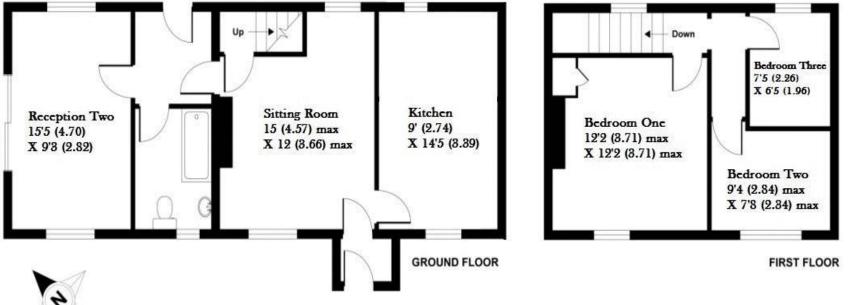

There is an extensive range of outbuildings including a substantial detached workshop and the plot is a registered small holding.

The accommodation briefly comprises entrance hall, two reception rooms, one with stunning countryside views and one with a wealth of period features and a fireplace, a kitchen, three bedrooms and a bathroom.

#### APPROX. GROSS INTERNAL FLOOR AREA 929 SQFT / 86.3 SQM

Whilst all statements contained in this brochure are believed to be correct they are not to be regarded as statements or representations of fact and neither the selling agents nor sellers guarantee their accuracy. The artist's impressions, photos, floor plans and other information are intended as a general guide only to the appearance and layout of the property. However it may be necessary and rights are reserved to make changes to the appearance, layout and specification at any time without formal notice. Dimensions are approximate. This brochure and statements contained therein do not form any part of an offer or contract.