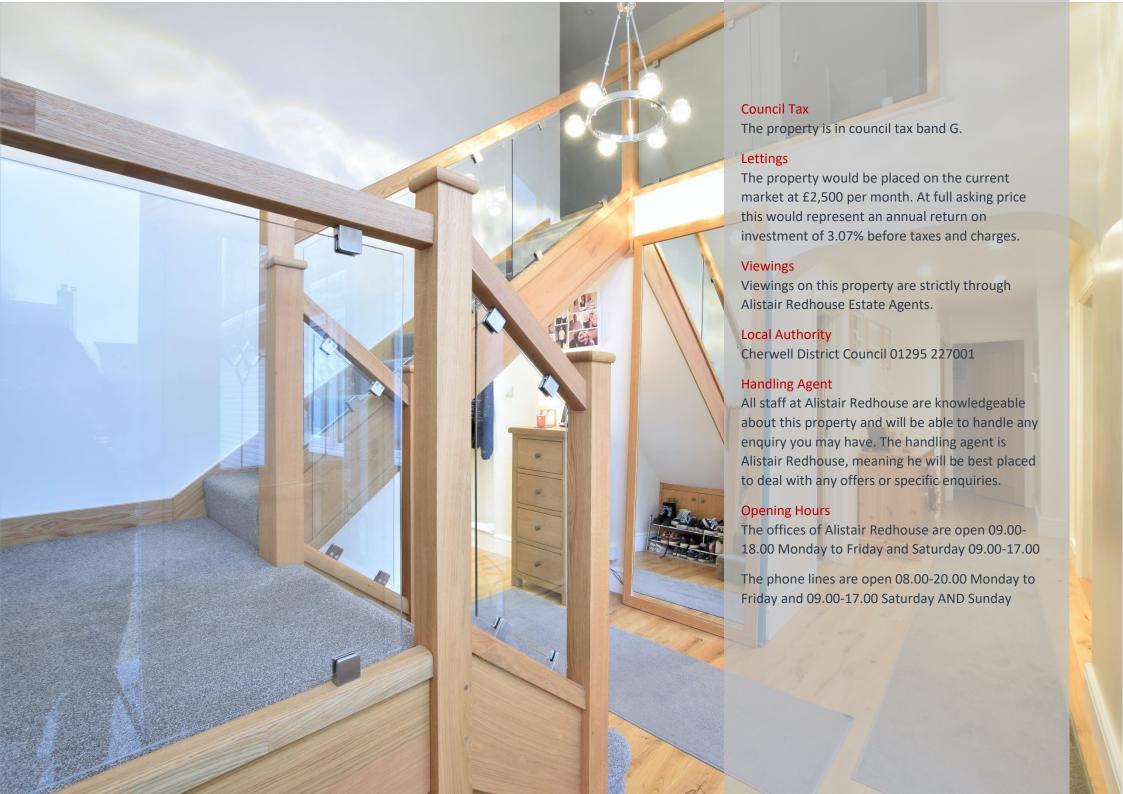

# **Hideaway House**

A must see, beautifully presented, detached family property, which has been modernised throughout by the current owners. This impressive home comes with the added advantage of a self-contained annex and a large detached garden room. The fabulous, newly installed, kitchen has a large kitchen island, solid granite work tops and opens to light and airy dining and family spaces, between which large bifold doors open onto the garden. Off the kitchen there is a useful utility room, which links through to the integral garage. Also, on the ground floor there is a large sitting room, a study, a further reception room (currently used as a bedroom) and a cloakroom. From the hallway there is internal access to the annex, which consists of sitting room, kitchen, bedroom and bathroom. Upstairs there are six generous double bedrooms, two of which enjoy modern en-suite facilities. Three of the bedrooms also benefit from walk in wardrobes. Also on this floor is a recently installed family bathroom. Outside there is ample parking to the front and a double garage. The rear, south westerly facing, garden is private and, like the property, generously proportioned. It consists of a large lawn area, a range of out buildings and entertaining areas.