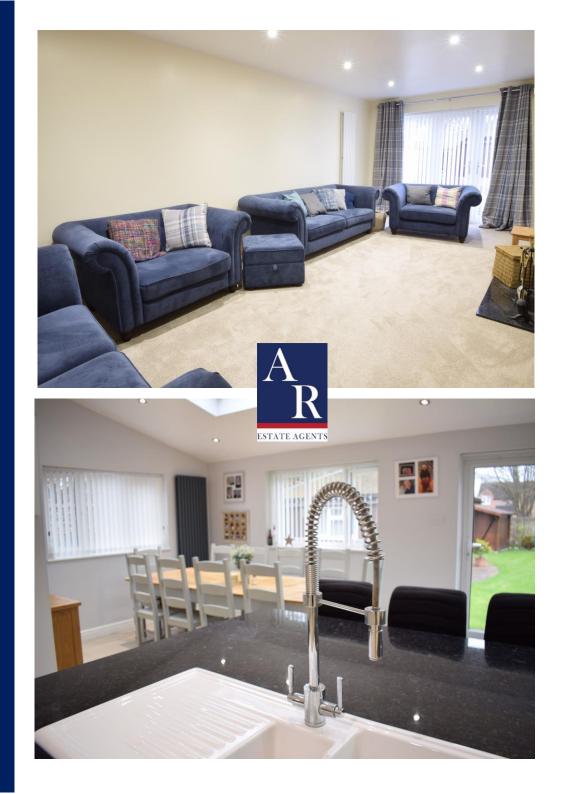

# **Hideaway House**

A must see, beautifully presented, detached family property, which has been modernised throughout by the current owners. This impressive home comes with the added advantage of a self-contained annex and a large detached garden room. The fabulous, newly installed, kitchen has a large kitchen island, solid granite work tops and opens to light and airy dining and family spaces, between which large bifold doors open onto the garden. Off the kitchen there is a useful utility room, which links through to the integral garage. Also, on the ground floor there is a large sitting room, a study, a further reception room (currently used as a bedroom) and a cloakroom. From the hallway there is internal access to the annex, which consists of sitting room, kitchen, bedroom and bathroom. Upstairs there are six generous double bedrooms, two of which enjoy modern en-suite facilities. Three of the bedrooms also benefit from walk in wardrobes. Also on this floor is a recently installed family bathroom. Outside there is ample parking to the front and a double garage. The rear, south westerly facing, garden is private and, like the property, generously proportioned. It consists of a large lawn area, a range of out buildings and entertaining areas.