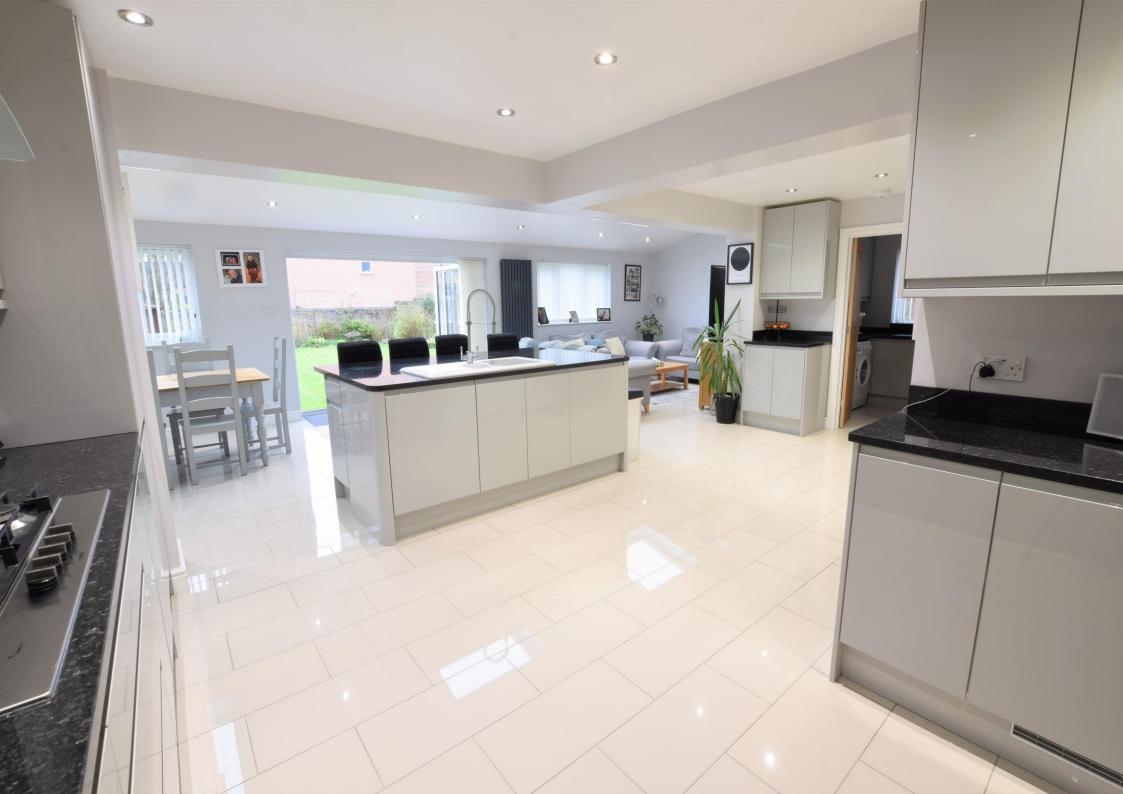

# **Hideaway House**

A must see, beautifully presented, detached family property, which has been modernised throughout by the current owners. This impressive home comes with the added advantage of a self-contained annex and a large detached garden room. The fabulous, newly installed, kitchen has a large kitchen island, solid granite work tops and opens to light and airy dining and family spaces, between which large bifold doors open onto the garden. Off the kitchen there is a useful utility room, which links through to the integral garage. Also, on the ground floor there is a large sitting room, a study, a further reception room (currently used as a bedroom) and a cloakroom. From the hallway there is internal access to the annex, which consists of sitting room, kitchen, bedroom and bathroom. Upstairs there are six generous double bedrooms, two of which enjoy modern en-suite facilities. Three of the bedrooms also benefit from walk in wardrobes. Also on this floor is a recently installed family bathroom. Outside there is ample parking to the front and a double garage. The rear, south westerly facing, garden is private and, like the property, generously proportioned. It consists of a large lawn area, a range of out buildings and entertaining areas.