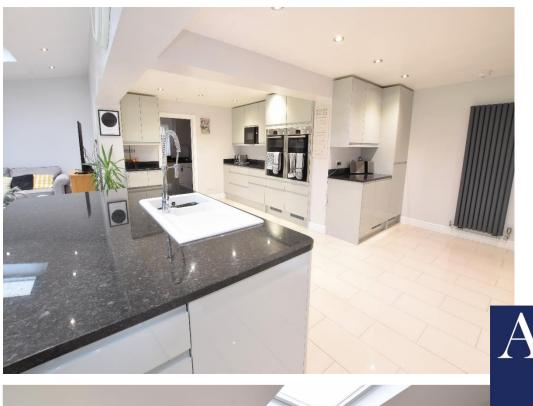

# **Hideaway House**

A must see, beautifully presented, detached family property, which has been modernised throughout by the current owners. This impressive home comes with the added advantage of a self-contained annex and a large detached garden room. The fabulous, newly installed, kitchen has a large kitchen island, solid granite work tops and opens to light and airy dining and family spaces, between which large bifold doors open onto the garden. Off the kitchen there is a useful utility room, which links through to the integral garage. Also, on the ground floor there is a large sitting room, a study, a further reception room (currently used as a bedroom) and a cloakroom. From the hallway there is internal access to the annex, which consists of sitting room, kitchen, bedroom and bathroom. Upstairs there are six generous double bedrooms, two of which enjoy modern en-suite facilities. Three of the bedrooms also benefit from walk in wardrobes. Also on this floor is a recently installed family bathroom. Outside there is ample parking to the front and a double garage. The rear, south westerly facing, garden is private and, like the property, generously proportioned. It consists of a large lawn area, a range of out buildings and entertaining areas.