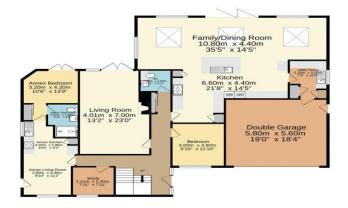

# **Hideaway House**

A must see, beautifully presented, detached family property, which has been modernised throughout by the current owners. This impressive home comes with the added advantage of a self-contained annex and a large detached garden room. The fabulous, newly installed, kitchen has a large kitchen island, solid granite work tops and opens to light and airy dining and family spaces, between which large bifold doors open onto the garden. Off the kitchen there is a useful utility room, which links through to the integral garage. Also, on the ground floor there is a large sitting room, a study, a further reception room (currently used as a bedroom) and a cloakroom. From the hallway there is internal access to the annex, which consists of sitting room, kitchen, bedroom and bathroom. Upstairs there are six generous double bedrooms, two of which enjoy modern en-suite facilities. Three of the bedrooms also benefit from walk in wardrobes. Also on this floor is a recently installed family bathroom. Outside there is ample parking to the front and a double garage. The rear, south westerly facing, garden is private and, like the property, generously proportioned. It consists of a large lawn area, a range of out buildings and entertaining areas.

**EPC** 

Current C

Potential C

For more information about Energy Performance Certificates or to request a full copy, please call us on 01865 364541

**Ground Floor** 254.0 sq.m. (2734 sq.ft.) approx.

1st Floor 140.0 sq.m. (1507 sq.ft.) approx.

Produced By Wideangles.Co.Uk

TOTAL FLOOR AREA: 394.1 sq.m. (4242 sq.ft.) approx.

Whilst every attempt has been made to ensure the accuracy of the floopinal contained here, measurements of doors, windows, rooms and any other items are approximate and no responsibility is taken for any error, prospective purchaser. The services, systems and appliances shown have not been tested and no guarantee as too their operability or efficiency can be given.