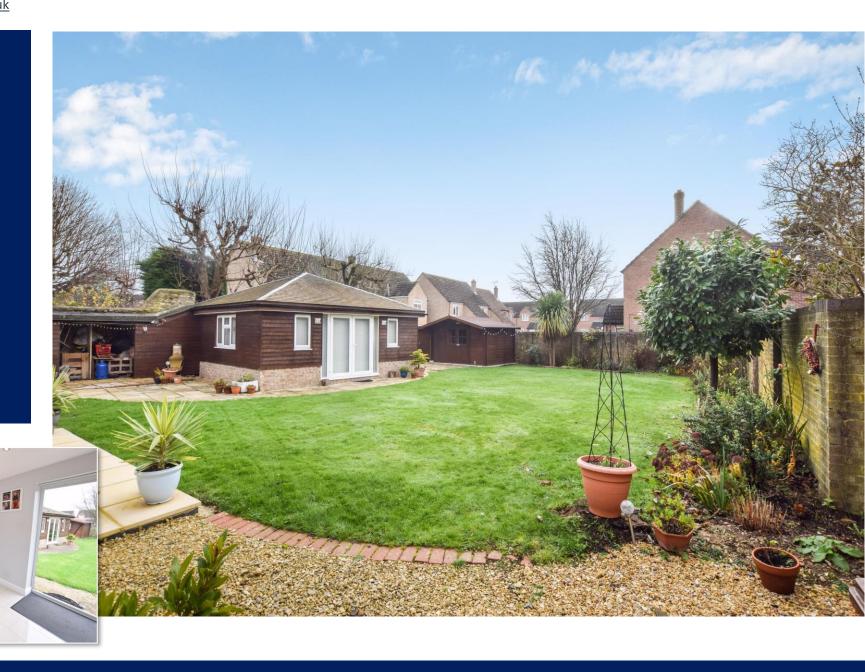

# **Hideaway House**

A must see, beautifully presented, detached family property, which has been modernised throughout by the current owners. This impressive home comes with the added advantage of a self-contained annex and a large detached garden room. The fabulous, newly installed, kitchen has a large kitchen island, solid granite work tops and opens to light and airy dining and family spaces, between which large bifold doors open onto the garden. Off the kitchen there is a useful utility room, which links through to the integral garage. Also, on the ground floor there is a large sitting room, a study, a further reception room (currently used as a bedroom) and a cloakroom. From the hallway there is internal access to the annex, which consists of sitting room, kitchen, bedroom and bathroom. Upstairs there are six generous double bedrooms, two of which enjoy modern en-suite facilities. Three of the bedrooms also benefit from walk in wardrobes. Also on this floor is a recently installed family bathroom. Outside there is ample parking to the front and a double garage. The rear, south westerly facing, garden is private and, like the property, generously proportioned. It consists of a large lawn area, a range of out buildings and entertaining areas.