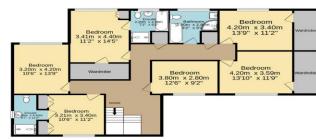

# **Hideaway House**

A must see, beautifully presented, detached family property, which has been modernised throughout by the current owners. This impressive home comes with the added advantage of a self-contained annex and a large detached garden room. The fabulous, newly installed, kitchen has a large kitchen island, solid granite work tops and opens to light and airy dining and family spaces, between which large bifold doors open onto the garden. Off the kitchen there is a useful utility room, which links through to the integral garage. Also, on the ground floor there is a large sitting room, a study, a further reception room (currently used as a bedroom) and a cloakroom. From the hallway there is internal access to the annex, which consists of sitting room, kitchen, bedroom and bathroom. Upstairs there are six generous double bedrooms, two of which enjoy modern en-suite facilities. Three of the bedrooms also benefit from walk in wardrobes. Also on this floor is a recently installed family bathroom. Outside there is ample parking to the front and a double garage. The rear, south westerly facing, garden is private and, like the property, generously proportioned. It consists of a large lawn area, a range of out buildings and entertaining areas.

**EPC** 

Current C

Potential C

For more information about Energy Performance Certificates or to request a full copy, please call us on 01865 364541

**Ground Floor** 254.0 sq.m. (2734 sq.ft.) approx.

1st Floor 140.0 sq.m. (1507 sq.ft.) approx.

Produced By Wideangles.Co.Uk

TOTAL FLOOR AREA: 394.1 sq.m. (4242 sq.ft.) approx.

Whilst every attempt has been made to ensure the accuracy of the floopinal contained here, measurements of doors, windows, rooms and any other items are approximate and no responsibility is taken for any error, prospective purchaser. The services, systems and appliances shown have not been tested and no guarantee as too their operability or efficiency can be given.