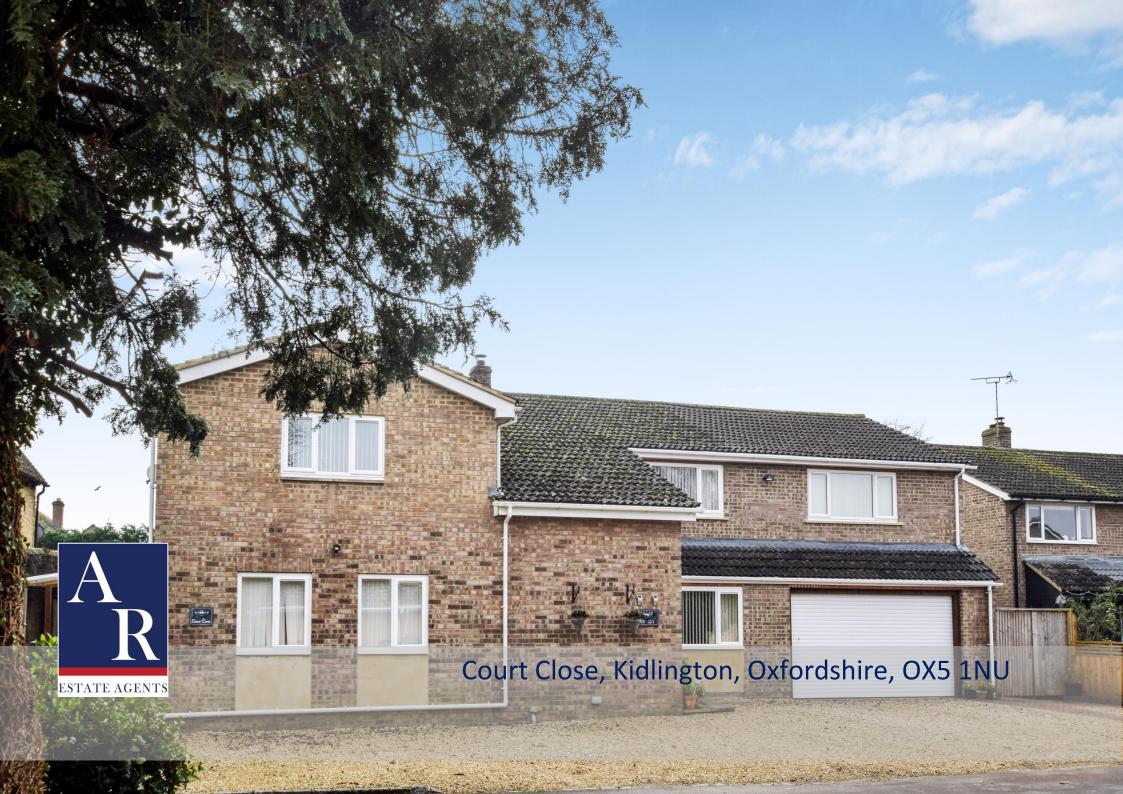

## **Court Close**

Kidlington
Oxfordshire
OX5 1NU

£975,000 Freehold

- Substantial Detached Family Home
- Ample Off Road Parking To The Front
- Newly Installed Kitchen/Family Room
- Large Detached Garden Room
- In Excess Of 3,000 Square Feet
- Modern En-Suites
- Self-Contained Annex
- Attractive Blend of Modern & Classic
- Live Viewing and Booking Available at aredhouse.co.uk

# **Hideaway House**

A must see, beautifully presented, detached family property, which has been modernised throughout by the current owners. This impressive home comes with the added advantage of a self-contained annex and a large detached garden room. The fabulous, newly installed, kitchen has a large kitchen island, solid granite work tops and opens to light and airy dining and family spaces, between which large bifold doors open onto the garden. Off the kitchen there is a useful utility room, which links through to the integral garage. Also, on the ground floor there is a large sitting room, a study, a further reception room (currently used as a bedroom) and a cloakroom. From the hallway there is internal access to the annex, which consists of sitting room, kitchen, bedroom and bathroom. Upstairs there are six generous double bedrooms, two of which enjoy modern en-suite facilities. Three of the bedrooms also benefit from walk in wardrobes. Also on this floor is a recently installed family bathroom. Outside there is ample parking to the front and a double garage. The rear, south westerly facing, garden is private and, like the property, generously proportioned. It consists of a large lawn area, a range of out buildings and entertaining areas.