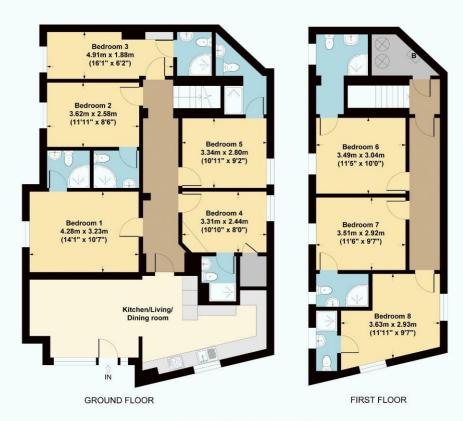

# Floorplan

13 NEW ROAD BANBURY APPROX. GROSS INTERNAL FLOOR AREA 178 SQ M / 1917 SQ FT