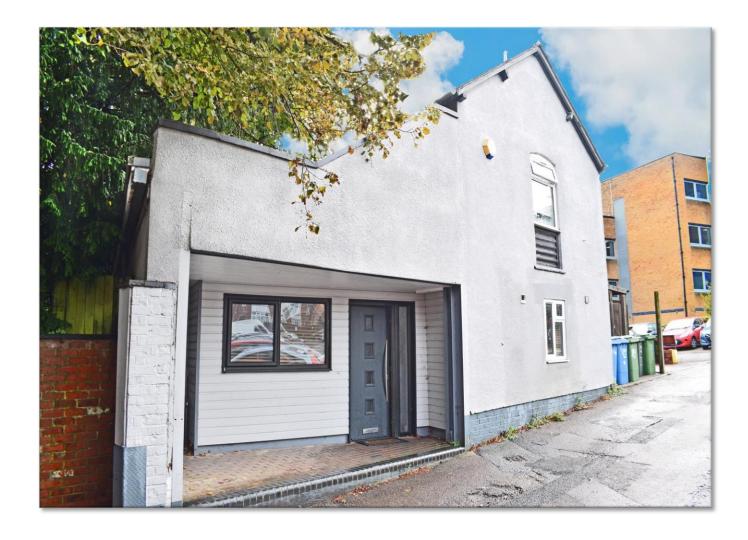

### New Road, Banbury

8 Bedrooms

8 Bathrooms

1 Reception

£770,000

## Description

Discover an incredible investment opportunity in the heart of Banbury!

This lucrative HMO property promises an exceptional annual yield.

This modern conversion boasts eight spacious double bedrooms, each equipped with its own en-suite shower room.

Outside, a pleasant terrace awaits at the front and additionally, there's a secure bicycle storage area for added convenience but could be converted into a car parking space for residents.

The property is fully licensed for up to 10 occupants, making it an ideal incomegenerating investment.