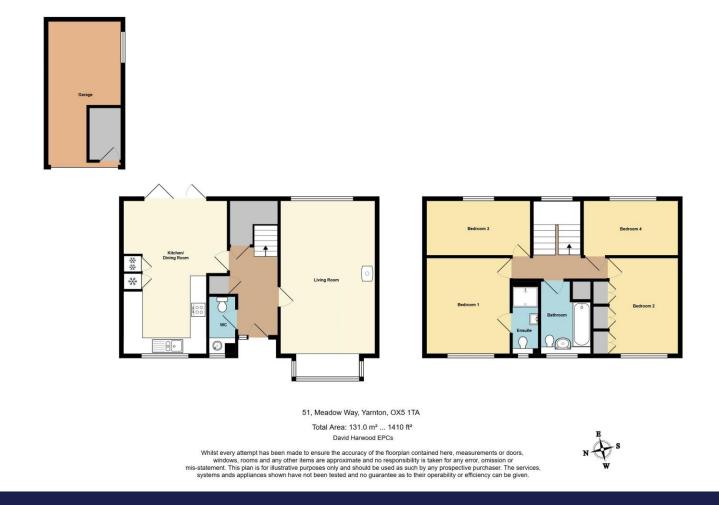

## Meadow Way, Kidlington

0

Presenting a superb opportunity to own this spacious four-bedroom detached family home, perfectly designed for modern living.

This inviting property boasts an open-plan kitchen and dining area, creating a versatile space ideal for family gatherings and entertaining.

The home features four well-proportioned bedrooms, including a main bedroom with an en-suite bathroom for added privacy and convenience.

A contemporary family bathroom and an additional downstairs water closet provide further comfort for everyday needs.

Outside, a generous garden offers ample room for outdoor enjoyment, while off-street parking and an attached garage provide practical benefits.

For those considering future enhancements, planning permission has been granted for a side and rear extension, offering the potential for an expanded kitchen and a leisure room – details available on request.

This property truly combines functional family living with exciting possibilities for further development.

Don't miss your chance to explore the potential of this well-appointed home.

- Four bedroom detached property
- Open plan kitchen / dining room
- Downstairs WC
- Potential to extend (Planning approved -Plans on request )
- Garage
- Off-street parking
- En-suite bathroom
- Large family bathroom