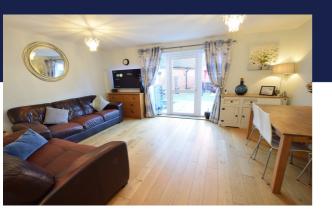

On the ground floor, a spacious entrance hall welcomes you, leading to a stylish shower room and a well-appointed kitchen. The generous sitting/dining room offers ample space for both relaxation and entertaining. Upstairs, three well-proportioned bedrooms await, along with a tastefully designed family bathroom.

Experience the perfect blend of comfort and style in this well-maintained home. Service Charge - £172 per year

- Three Bedroom Family Home
- Large Sitting Room

- Modern Finish Throughout
- Home Office with Seperate Entrance