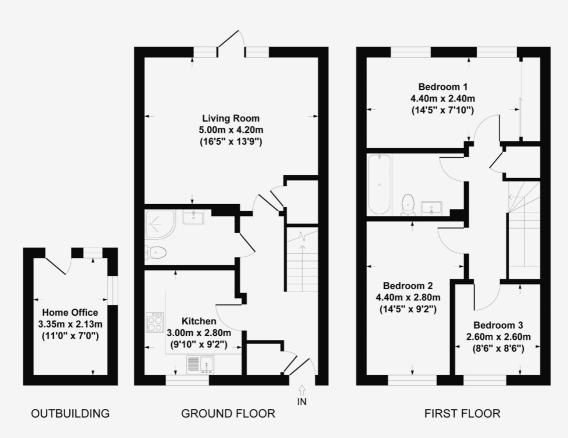

## Floorplan

CRESSWELL CLOSE APPROX. GROSS INTERNAL FLOOR AREA 98 SQ M / 1056 SQ FT