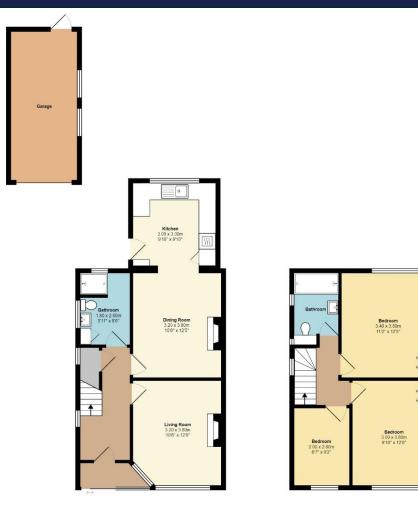

#### **Opening Hours**

The offices of Alistair Redhouse are open 09.00-18.00 Monday to Friday and Saturday 09.00-17.00.

floorplan

12, Beech Road, Botley, Oxford, OX2 9EE Total Area: 102.1 m<sup>2</sup> ... 1099 ft<sup>2</sup> David Harwood EPCs