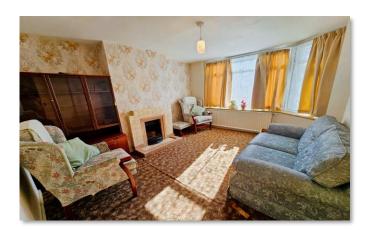

The ground floor comprises a spacious living room and a separate dining room, both featuring feature fireplaces. The dining room opens into the kitchen, offering a bright and airy space for family meals and entertaining. Additionally, there is a downstairs bathroom complete with a shower for added convenience.