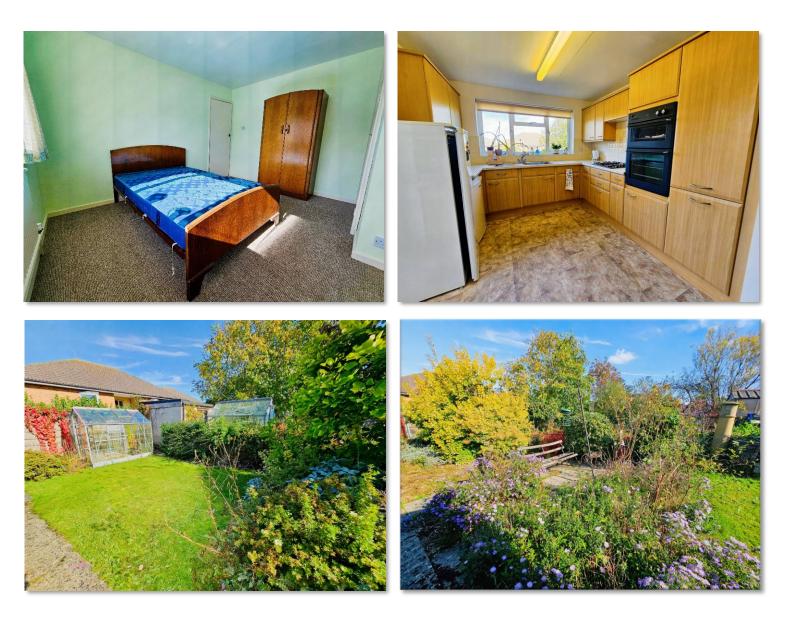

The ground floor comprises a spacious living room and a separate dining room, both featuring feature fireplaces. The dining room opens into the kitchen, offering a bright and airy space for family meals and entertaining. Additionally, there is a downstairs bathroom complete with a shower for added convenience.

Upstairs, the property boasts three generously sized bedrooms and a recently updated and sizeable shower room.

Outside, the property benefits from a private rear garden, offering a lovely space for family activities as well as a garage providing extra storage or parking. While the property would benefit from some modernisation, it presents a fantastic opportunity to add value and personalise to your taste.