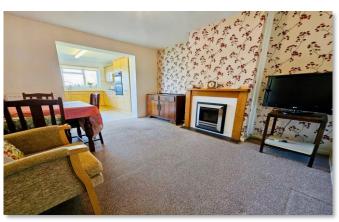

The ground floor comprises a spacious living room and a separate dining room, both featuring feature fireplaces. The dining room opens into the kitchen, offering a bright and airy space for family meals and entertaining. Additionally, there is a downstairs bathroom complete with a shower for added convenience.