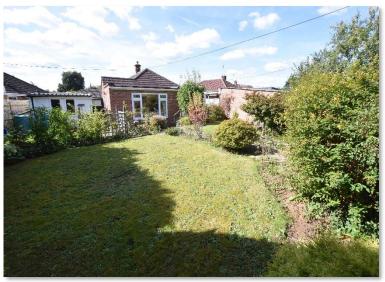

Finally, the bungalow has two well-proportioned bedrooms and a bathroom.

There is ample off-road parking to the front with access, via an up-and-over door, to the detached garage.

The garden is truly the biggest highlight of the home, with mature shrubs, flower beds, mature trees, ample grassed areas and even a 'secret garden' at the back of the property.

It is a wonderful space to enjoy the sun and has been immaculately maintained, meaning for an ease of maintenance when first moving in.

- Detached Bungalow
- Quiet Location in Yarnton
- No Onward Chain
- Two Bedrooms