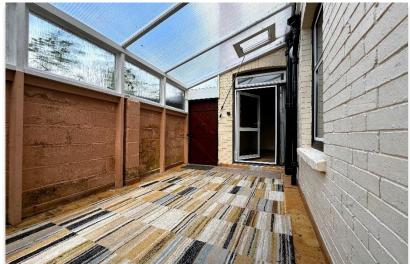

The ground floor comprises three reception rooms, a conservatory, a kitchen breakfast room, and a cloakroom, with the front sitting room benefiting from a bay window.

Upstairs, there are four generously sized bedrooms, with the master bedroom enjoying a bay window that overlooks fields.