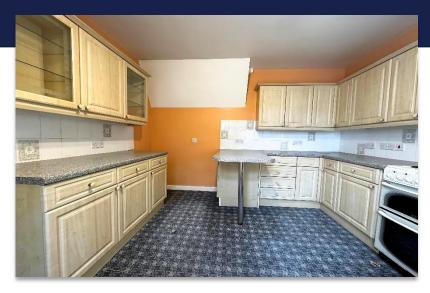

The ground floor comprises three reception rooms, a conservatory, a kitchen breakfast room, and a cloakroom, with the front sitting room benefiting from a bay window.

Upstairs, there are four generously sized bedrooms, with the master bedroom enjoying a bay window that overlooks fields.