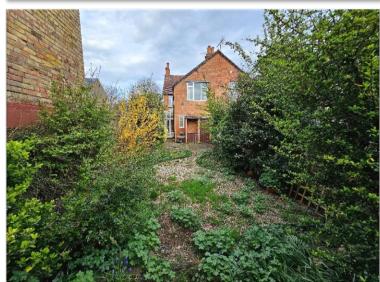

The property also includes a shower room, garage and parking to the front.

Outside, the front garden is enclosed by a low brick wall with iron railings, while the rear garden, although in need of attention, offers a spacious patio and mature planting.

Rear Garden with Spacious Patio & Mature Plants