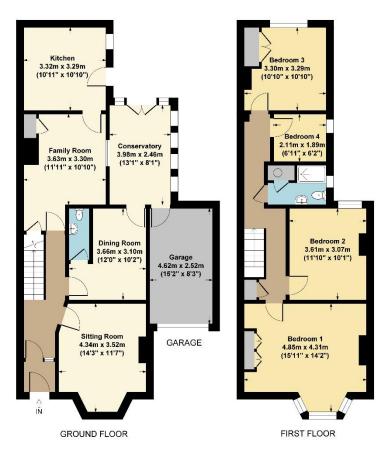

#### **Opening Hours**

The offices of Alistair Redhouse are open 09.00-18.00 Monday to Friday and Saturday 09.00-17.00.

Floorplan

ABINGDON ROAD APPROX. GROSS INTERNAL FLOOR AREA 146 SQ M / 1570 SQ FT

Alistair Redhouse