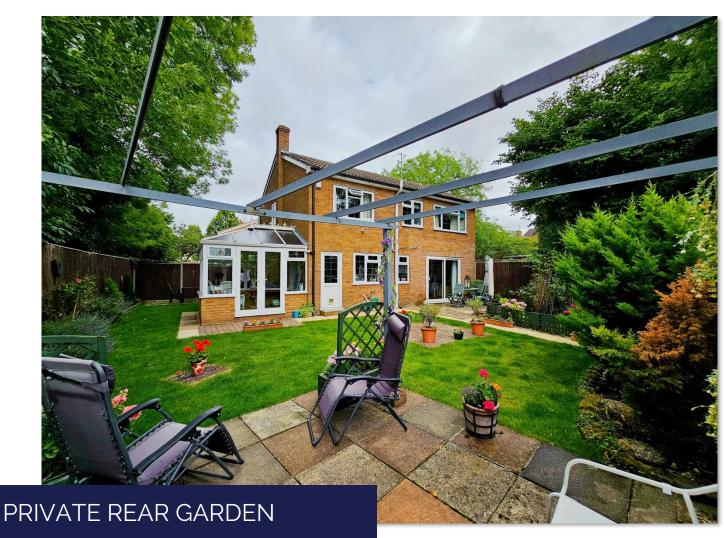

The ground floor features a large open-plan sitting room and dining room, perfect for family gatherings and entertaining guests.

There is also a study ideal for a home office or quiet reading area.

The kitchen / breakfast room open into a lovely conservatory, offering lovely views of the expansive rear garden, which also includes a large patio ideal for outdoor dining and entertainment.

The property also includes a double garage and off-road parking, providing ample space for vehicles and exciting scope to extend subject to the necessary planning permissions.

- Spacious Design
- Modern Amenities
- Home Office
- Perfect for Family Gatherings
- Huge Potential for Development
  Subject to Planning Aproval
- Four Generous Bedrooms
- Double Garage