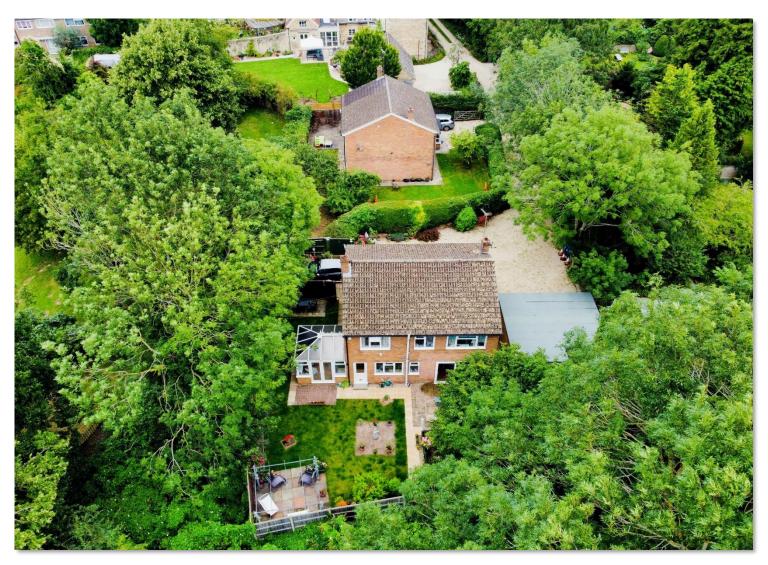

The ground floor features a large open-plan sitting room and dining room, perfect for family gatherings and entertaining guests.

There is also a study ideal for a home office or quiet reading area.

The kitchen / breakfast room open into a lovely conservatory, offering lovely views of the expansive rear garden, which also includes a large patio ideal for outdoor dining and entertainment.

The property also includes a double garage and off-road parking, providing ample space for vehicles and exciting scope to extend subject to the necessary planning permissions.

- Spacious Design
- Modern Amenities
- Home Office
- Perfect for Family Gatherings
- Huge Potential for Development
  Subject to Planning Aproval
- Four Generous Bedrooms
- Double Garage

# About the Area

The area is quiet and private whilst being well connected to excellent amenities, including local shops, schools, and parks, making it a desirable location for families.

With easy access to Oxford's city centre, this property combines suburban tranquillity with urban convenience.