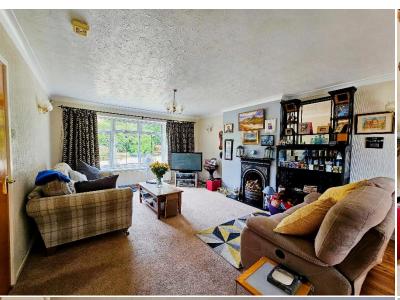

The ground floor features a large open-plan sitting room and dining room, perfect for family gatherings and entertaining guests.

There is also a study ideal for a home office or quiet reading area.

The kitchen / breakfast room open into a lovely conservatory, offering lovely views of the expansive rear garden, which also includes a large patio ideal for outdoor dining and entertainment.