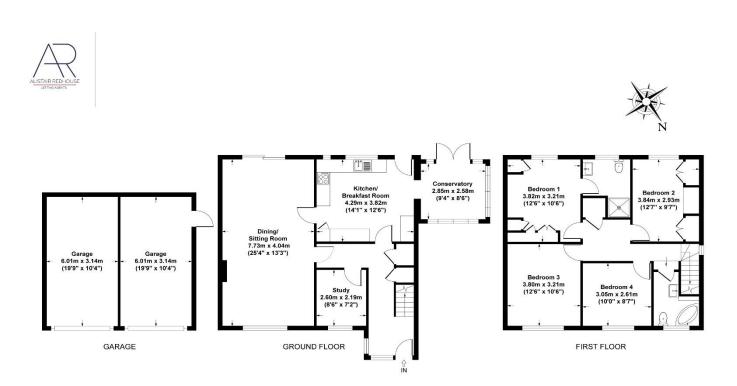

The ground floor features a large open-plan sitting room and dining room, perfect for family gatherings and entertaining guests.

There is also a study ideal for a home office or quiet reading area.

The kitchen / breakfast room open into a lovely conservatory, offering lovely views of the expansive rear garden, which also includes a large patio ideal for outdoor dining and entertainment.

On the first floor, the master bedroom comes complete with an ensuite for added privacy.

This lovely family home features three additional spacious bedrooms. The family bathroom is designed for luxury, featuring a corner bath perfect for relaxing soaks.

The property also includes a double garage and off-road parking, providing ample space for vehicles and exciting scope to extend subject to the necessary planning permissions.

- Spacious Design
- Modern Amenities
- Home Office
- Perfect for Family Gatherings
- Huge Potential for Development
  Subject to Planning Aproval
- Four Generous Bedrooms
- Double Garage

Don't miss the opportunity to own this stunning home in one of Oxford's most sought-after locations.

Floorplan

TEMPLE ROAD APPROX. GROSS INTERNAL FLOOR AREA 178 SQ M / 1920 SQ FT

Hello, I'm Alistair, and I'm the Property Partner looking after the sale of this property. For over two decades, I've been devoted to helping clients achieve their property goals with a very personal touch.