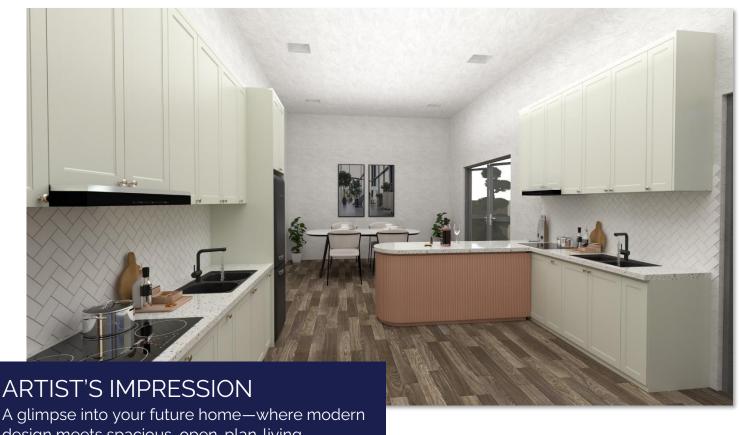

## **EXCITING OPPORTUNITY FOR CHANGE**

Subject to planning approval, the new owners have the opportunity to transform the existing dining/sitting room into a private sitting room, while creating a spacious, open-plan kitchen and dining area at the rear of the property.

A glimpse into your future home—where modern design meets spacious, open-plan living.