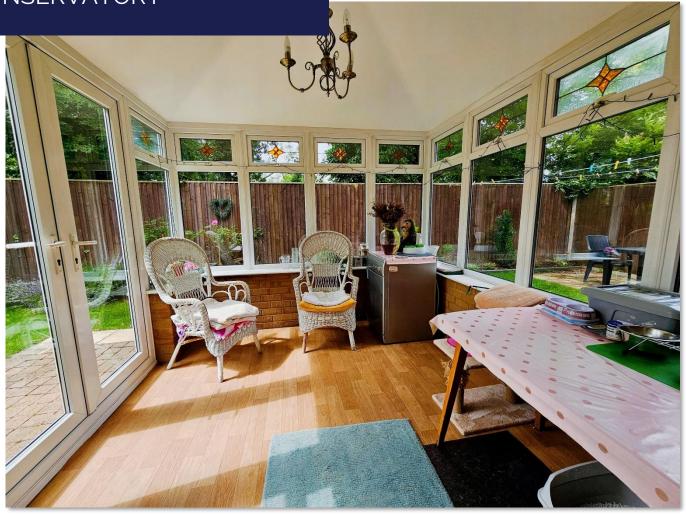

The ground floor features a large open-plan sitting room and dining room, perfect for family gatherings and entertaining guests.

There is also a study ideal for a home office or quiet reading area.

The kitchen / breakfast room open into a lovely conservatory, offering lovely views of the expansive rear garden, which also includes a large patio ideal for outdoor dining and entertainment.