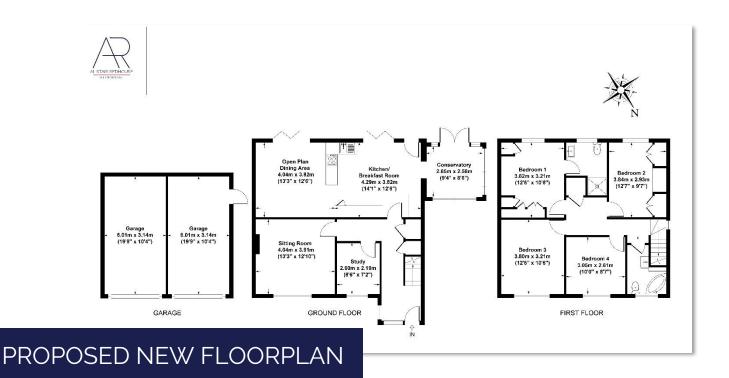

## **EXCITING OPPORTUNITY FOR CHANGE**

Subject to planning approval, the new owners have the opportunity to transform the existing dining/sitting room into a private sitting room, while creating a spacious, open-plan kitchen and dining area at the rear of the property.

Don't miss the opportunity to own this stunning home in one of Oxford's most sought-after locations.

Floorplan

TEMPLE ROAD APPROX. GROSS INTERNAL FLOOR AREA 178 SQ M / 1920 SQ FT

Hello, I'm Alistair, and I'm the Property Partner looking after the sale of this property. For over two decades, I've been devoted to helping clients achieve their property goals with a very personal touch.