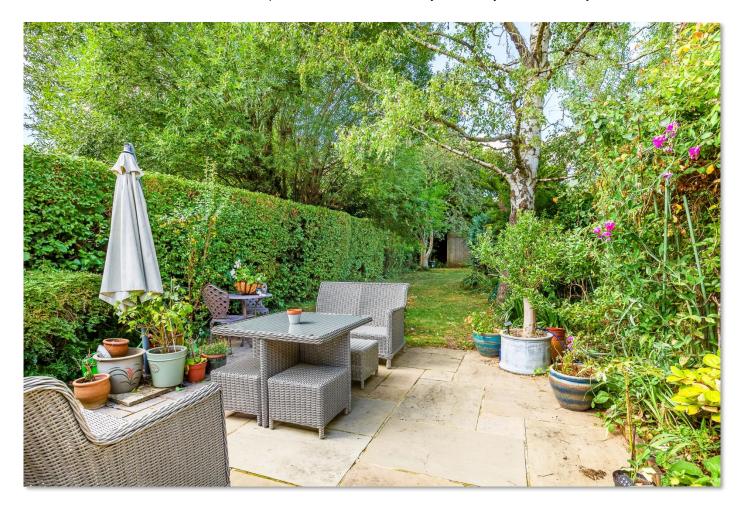

The rear of the property features a vast open-plan kitchen, dining, and living area with solid wood surfaces and units, blending country cottage charm with modern living. Double doors open onto a private garden, perfect for indoor/outdoor living.

Additional benefits include off-road parking for two vehicles, side access, and a detached timber shed.

This property combines space, style, and a prime location, making it a perfect family home in Summertown.