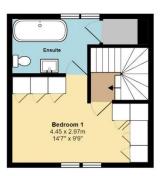

The first floor hosts two double bedrooms with built-in storage and a modern shower room.

The second floor is dedicated to a luxurious master suite, complete with extensive wardrobes and an ensuite bathroom with views over the garden.

#### **Opening Hours**

The offices of Alistair Redhouse are open 09.00-18.00 Monday to Friday and Saturday 09.00-17.00.

Floorplan

41, Hamilton Road, Oxford, OX2 7PY

Total Area: 130.5 m² ... 1404 ft²

David Harwood EPCs

Whilst every attempt has been made to ensure the accuracy of the floorplan contained here, measurements or doors, windows, rooms and any other items are approximate and no responsibility is taken for any error, omission or mis-statement. This plan is for illustrative purposes only and should be used as such by any prospective purchaser. The services, systems ands appliances shown have not been tested and no guarantee as to their operability or efficiency can be given.