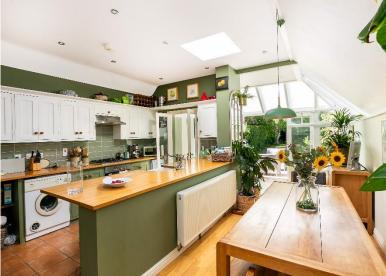

The rear of the property features a vast open-plan kitchen, dining, and living area with solid wood surfaces and units, blending country cottage charm with modern living. Double doors open onto a private garden, perfect for indoor/outdoor living.