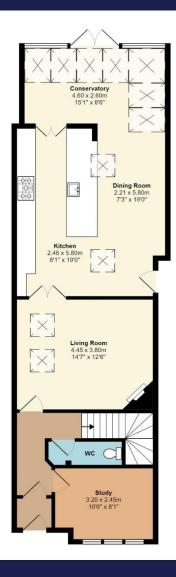

#### **Opening Hours**

The offices of Alistair Redhouse are open 09.00-18.00 Monday to Friday and Saturday 09.00-17.00.

Floorplan

41, Hamilton Road, Oxford, OX2 7PY

Total Area: 130.5 m² ... 1404 ft²

David Harwood EPCs

Whilst every attempt has been made to ensure the accuracy of the floorplan contained here, measurements or doors, windows, rooms and any other items are approximate and no responsibility is taken for any error, omission or mis-statement. This plan is for illustrative purposes only and should be used as such by any prospective purchaser. The services, systems ands appliances shown have not been tested and no guarantee as to their operability or efficiency can be given.