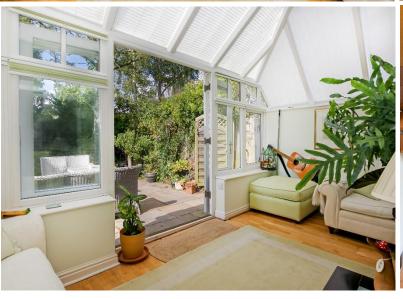

The rear of the property features a vast open-plan kitchen, dining, and living area with solid wood surfaces and units, blending country cottage charm with modern living. Double doors open onto a private garden, perfect for indoor/outdoor living.

- Elegant Detached Property Oxford's Most
   Desireable Residential Quarter
- Three Bedrooms & Three Receptions
- Spacious Kitchen / Dining Room with Conservatory
- Substantial Private Garden
- Sitting Room with Log-Burner
- Second Floor Master Bedroom with En Suite
- Close to Ameneties of Summertown
- Within Catchment Area of Cherwell School