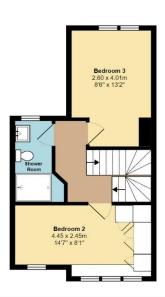

The first floor hosts two double bedrooms with built-in storage and a modern shower room.

The second floor is dedicated to a luxurious master suite, complete with extensive wardrobes and an ensuite bathroom with views over the garden.

#### **Opening Hours**

The offices of Alistair Redhouse are open 09.00-18.00 Monday to Friday and Saturday 09.00-17.00.

Floorplan

41, Hamilton Road, Oxford, OX2 7PY

Total Area: 130.5 m² ... 1404 ft²

David Harwood EPCs

Whilst every attempt has been made to ensure the accuracy of the floorplan contained here, measurements or doors, windows, rooms and any other items are approximate and no responsibility is taken for any error, omission or mis-statement. This plan is for illustrative purposes only and should be used as such by any prospective purchaser. The services, systems ands appliances shown have not been tested and no guarantee as to their operability or efficiency can be given.