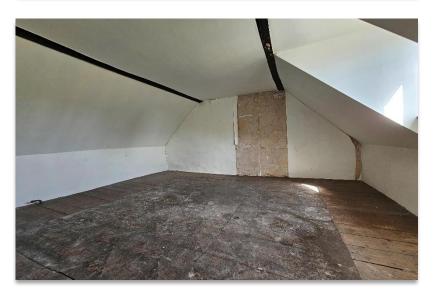

The first floor comprises two double bedrooms and a versatile space that could serve as a bathroom or additional storage.

The top floor, accessed by two separate staircases, offers two further double rooms, each with its own unique charm.

One of the standout features of this property is its incredibly private, substantial L-shaped garden, which offers access from a private gravel driveway at the rear. This space provides ample parking and the potential for additional vehicle storage.