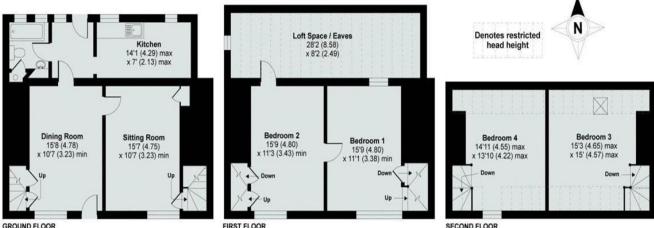

Bursting with character and period features, it offers an exciting opportunity for those looking to undertake a full renovation project.

The ground floor boasts two generous reception rooms, a potential kitchen space with running water and a room suited for a bathroom.

The first floor comprises two double bedrooms and a versatile space that could serve as a bathroom or additional storage.

The top floor, accessed by two separate staircases, offers two further double rooms, each with its own unique charm.

#### **Opening Hours**

The offices of Alistair Redhouse are open 09.00-18.00 Monday to Friday and Saturday 09.00-17.00.

floorplan

APPROX. GROSS INTERNAL FLOOR AREA 1241 SQ FT 115.2 SQ METRES (EXCLUDES RESTRICTED HEAD HEIGHT)