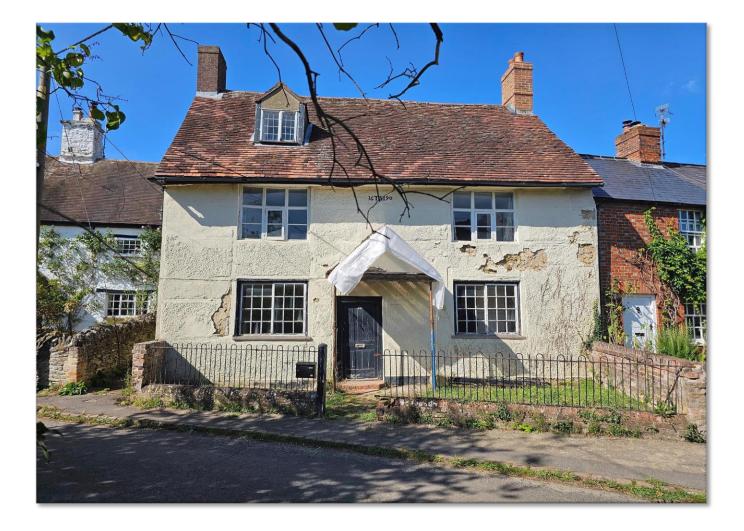

# Badswell Lane, Appleton

- 4 Bedrooms
- 1 Bathrooms

2 Receptions

£425,000

f)escription

This substantial Grade II listed property, built in the 1690s, is situated in the heart of the thriving village of Appleton.

Bursting with character and period features, it offers an exciting opportunity for those looking to undertake a full renovation project.

The ground floor boasts two generous reception rooms, a potential kitchen space with running water and a room suited for a bathroom.

One of the standout features of this property is its incredibly private, substantial L-shaped garden, which offers access from a private gravel driveway at the rear. This space provides ample parking and the potential for additional vehicle storage.