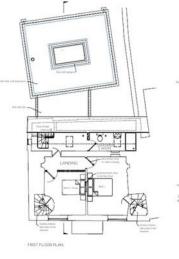

#### **Opening Hours**

The offices of Alistair Redhouse are open 09.00-18.00 Monday to Friday and Saturday 09.00-17.00.

floorplan

APPROX. GROSS INTERNAL FLOOR AREA 1241 SQ FT 115.2 SQ METRES (EXCLUDES RESTRICTED HEAD HEIGHT)