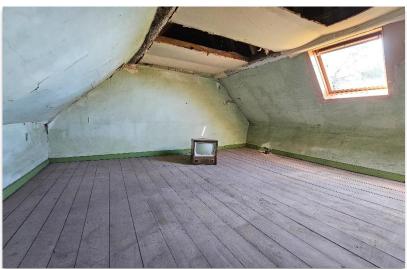

The first floor comprises two double bedrooms and a versatile space that could serve as a bathroom or additional storage.

The top floor, accessed by two separate staircases, offers two further double rooms, each with its own unique charm.

One of the standout features of this property is its incredibly private, substantial L-shaped garden, which offers access from a private gravel driveway at the rear. This space provides ample parking and the potential for additional vehicle storage.