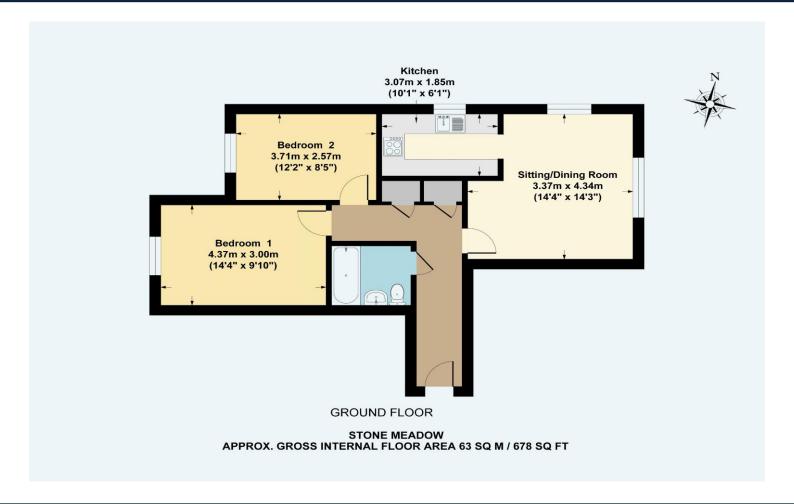

Upon entering, you are greeted by a spacious sitting and dining room, which seamlessly flows into an open-plan kitchen.

The apartment boasts two generously sized bedrooms, both filled with natural light, offering a serene retreat from the bustle of everyday life. The modern family bathroom is tastefully appointed, combining style and functionality with a sleek finish.

In addition there is an allocated parking space, and access to a bike store.

Residents of Stone Meadow benefit from the tranquillity of a suburban setting while enjoying excellent transport links to Oxford City Centre and beyond. With green spaces nearby and local amenities just a stone's throw away, this apartment is an exceptional opportunity for those seeking a stylish and convenient lifestyle.