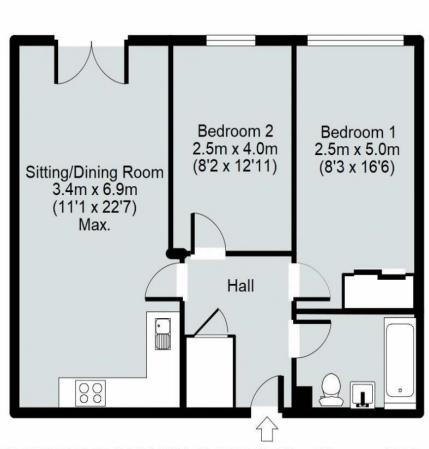

#### **Opening Hours**

The offices of Alistair Redhouse are open 09.00-18.00 Monday to Friday and Saturday 09.00-17.00.

floorplan

APPROX GROSS INTERNAL FLOOR AREA: 57 sq. m / 609 sq. ft

Tara Minoli Taylor