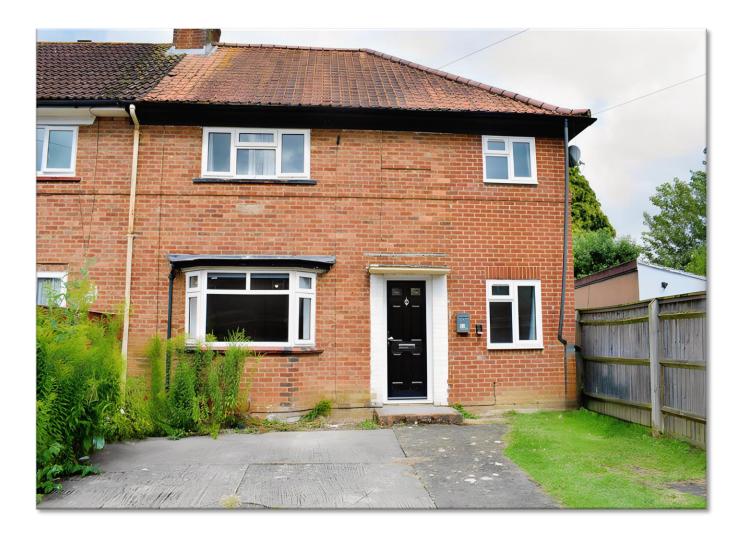

### Grays Road, Oxford

3 Bathrooms

2 Receptions

## Description

Grays Road, Headington is a strategically converted HMO property in the heart of Headington.

With Oxford's continued economic growth and high rental demand, this is an investment that will deliver strong yields now and into the future.

Boasting a principle house with an HMO licence for 5 bedrooms and a separate 1 bedroom self-contained annex.

There is off-street parking and the property is ideally configured to maximise rental income; currently producing monthly revenue of £4,100 including utilities but excluding Council Tax.

Situated close to Oxford's top hospital and university campuses, there is a steady stream of tenants in need of high-quality residential accommodation.

Rooms Digitally Staged in all Photos Provided

- Invest in Oxford's Thriving Rental Market
- Strong Tenant Demand in Prosperous Area
- Multiple Bedrooms and Annex
- Excellent Yield and Rrental Growth Likely
- Hands-Off Investment
- Current Monthly Rental
  Income £4 100