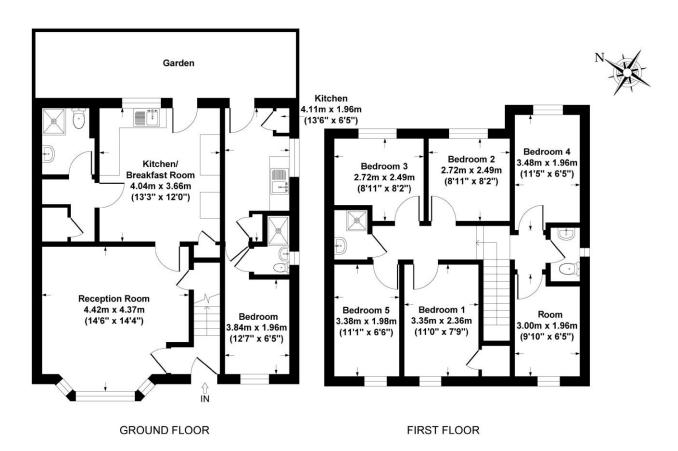

# Floorplan

APPROX. GROSS INTERNAL FLOOR AREA 114 SQ M / 1231 SQ FT

Alistair Redhouse

Direct Dial: 01865 593301

Alistair.Redhouse@ARPropertyPartners.co.uk

Whilst all statements contained in this brochure are believed to be correct, they are not to be regarded as statements or representations of fact and neither the selling agents nor sellers guarantee their accuracy.

Boasting a principle house with an HMO licence for 5 bedrooms and a separate 1 bedroom self-contained annex.

There is off-street parking and the property is ideally configured to maximise rental income; currently producing monthly revenue of £4,100 including utilities but excluding Council Tax.