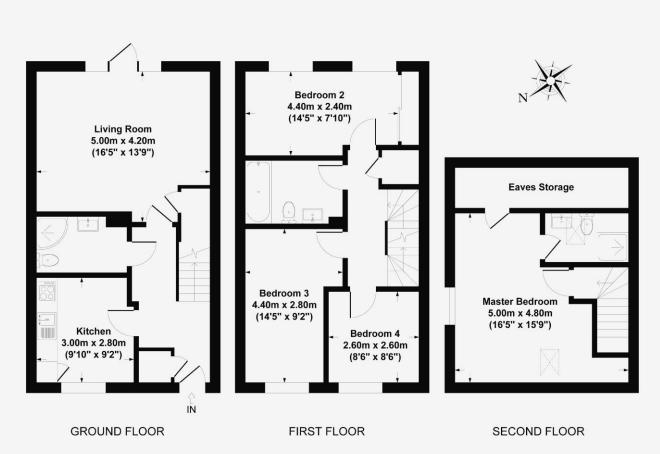

# Floorplan

CRESSWELL CLOSE APPROX. GROSS INTERNAL FLOOR AREA 116 SQ M / 1245 SQ FT

Tara Minoli-Taylor

Direct Dial: 07939 812412 tara.minolitaylor@arpropertypartners.co.uk

Whilst all statements contained in this brochure are believed to be correct, they are not to be regarded as statements or representations of fact and neither the selling agents nor sellers guarantee their accuracy.