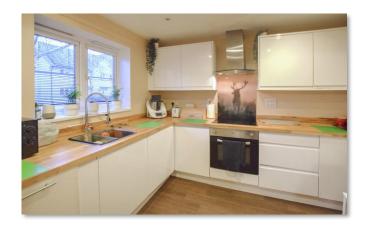

To the left a well-appointed separate kitchen awaits, offering a functional and stylish space for culinary endeavours. Next to the kitchen there is a downstairs bathroom adding practicality to the ground floor layout. Continuing through the property, the rear reveals a large living room, providing a welcoming and versatile area for family gatherings or relaxation.