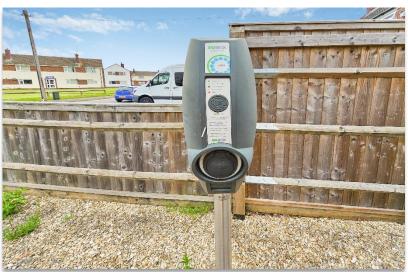

Externally, the apartment benefits from an allocated parking space, complete with an electrical charge point.

Additionally, there is a communal garden area at the rear of the property, providing a pleasant outdoor space to relax.