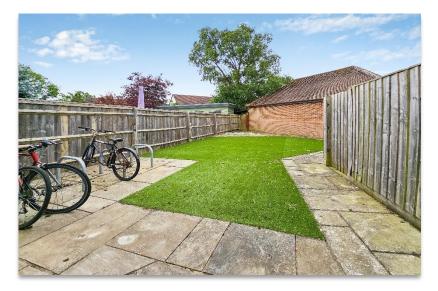

Externally, the apartment benefits from an allocated parking space, complete with an electrical charge point.

Additionally, there is a communal garden area at the rear of the property, providing a pleasant outdoor space to relax.