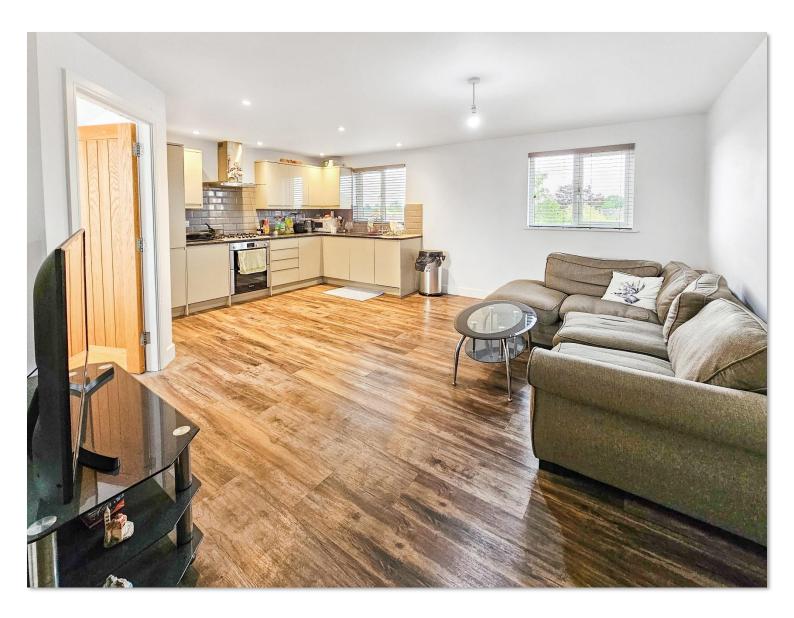

# Blenheim Road, Kidlington

1 Bedroom

1 Bathroom

f)escription

This high-quality one-bedroom top floor apartment is located in an exclusive block containing just three apartments.

The apartment is designed with a stylish and contemporary feel, offering an open plan living room and kitchen which is equipped with built-in appliances, ensuring a sleek and functional space for cooking and entertaining.

The bathroom is modern and features a "rainfall" style shower, providing a luxurious bathing experience.

The double bedroom offers comfort and ample space, with built-in wardrobe.

Karndean flooring runs throughout the apartment, adding to its modern appeal and durability.