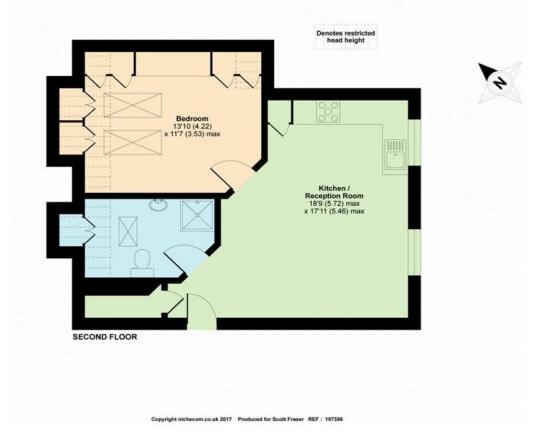

### **Opening Hours**

The offices of Alistair Redhouse are open 09.00-18.00 Monday to Friday and Saturday 09.00-17.00.

floorplan

APPROX. GROSS INTERNAL FLOOR AREA 468 SQ FT 43.5 SQ METRES (EXCLUDES RESTRICTED HEAD HEIGHT)