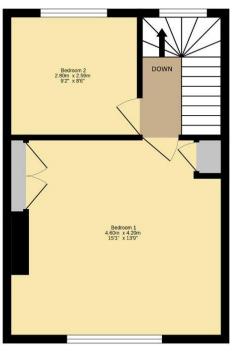

The ground floor features a spacious L-shaped sitting and dining room, a bathroom, and a well-appointed kitchen with doors leading out to a bright garden room.

Upstairs, the accommodation includes a generous single bedroom and a very substantial double bedroom, which has potential for separation to create a three-bedroom property.

#### **Opening Hours**

The offices of Alistair Redhouse are open 09.00-18.00 Monday to Friday and Saturday 09.00-17.00.

Floorplan

Ground Floor 37,3 sq.m (401 sq.ft.) approx.

1st Floor 30,8 sq.m (332 sq.ft.) approx.

TOTAL FLOOR AREA: 68,1 sq.m (733 sq.ft) approx.

Alistair Redhouse

Direct Dial: 01865 593301

Alistair.Redhouse@ARPropertyPartners.co.uk

Whilst all statements contained in this brochure are believed to be correct, they are not to be regarded as statements or representations of fact and neither the selling agents nor sellers guarantee their accuracy.