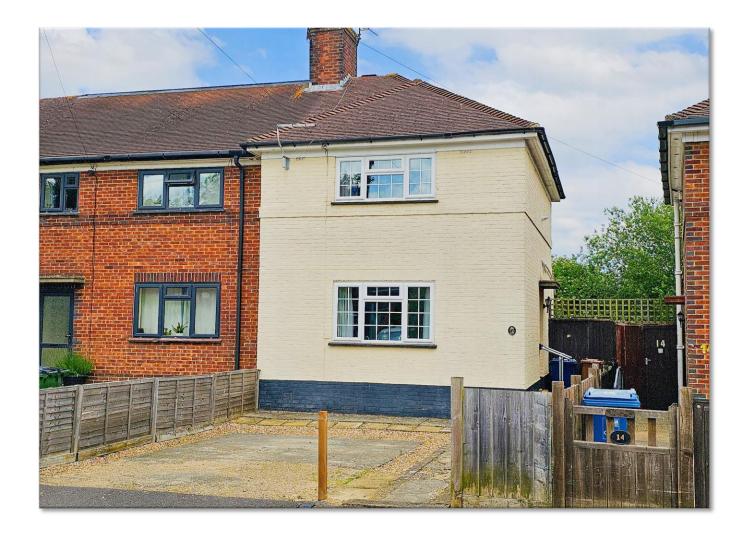

### Jackson Road, Oxford

1 Bathroom

1 Reception

# Description

A handsome end-of-terrace two-bedroom home situated on Jackson Road, Oxford.

Perfectly positioned within walking distance of Summertown Shops and Cutteslowe Park.

This charming property boasts off-road parking for up to two vehicles and side access with a gate leading to a very large and private rear garden.

- Off Road Parking for up to 2 Vehicles
- Large Private Rear Garden with Side Gate Access
- Potential to Change into a 3-Bedroom House
- Precedent for Loft Conversions in the Road
- No Onward Chain