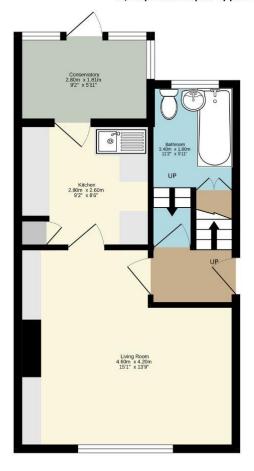

#### **Opening Hours**

The offices of Alistair Redhouse are open 09.00-18.00 Monday to Friday and Saturday 09.00-17.00.

Floorplan

Ground Floor 37,3 sq.m (401 sq.ft.) approx.

1st Floor 30,8 sq.m (332 sq.ft.) approx.

TOTAL FLOOR AREA: 68,1 sq.m (733 sq.ft) approx.

Alistair Redhouse

Direct Dial: 01865 593301

Alistair.Redhouse@ARPropertyPartners.co.uk

Whilst all statements contained in this brochure are believed to be correct, they are not to be regarded as statements or representations of fact and neither the selling agents nor sellers guarantee their accuracy.