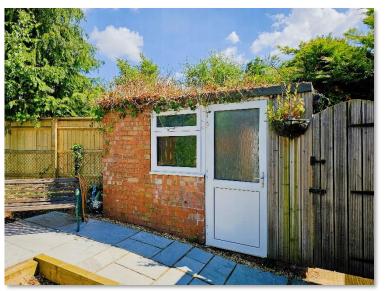

The kitchen, equipped with a built-in fridge freezer, oven, and hob, opens to a bright garden room/dining room with sliding patio doors, windows, and skylights, offering delightful garden views.

Outside, the newly laid slate patio, large lawn area with mature flower beds, summer house with power, and detached brick-built store with power and lighting create an ideal outdoor space.