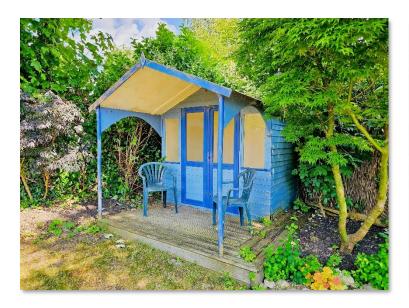

The kitchen, equipped with a built-in fridge freezer, oven, and hob, opens to a bright garden room/dining room with sliding patio doors, windows, and skylights, offering delightful garden views.

Outside, the newly laid slate patio, large lawn area with mature flower beds, summer house with power, and detached brick-built store with power and lighting create an ideal outdoor space.