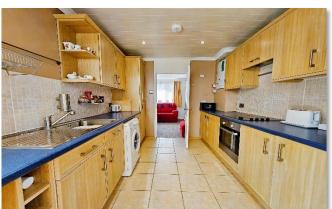

The kitchen, equipped with a built-in fridge freezer, oven, and hob, opens to a bright garden room/dining room with sliding patio doors, windows, and skylights, offering delightful garden views.

Outside, the newly laid slate patio, large lawn area with mature flower beds, summer house with power, and detached brick-built store with power and lighting create an ideal outdoor space.

- Recently Modernised Bathroom
- Electric Fireplace in Sitting Room

- Modern Kitchen
- Lovely Back Garden