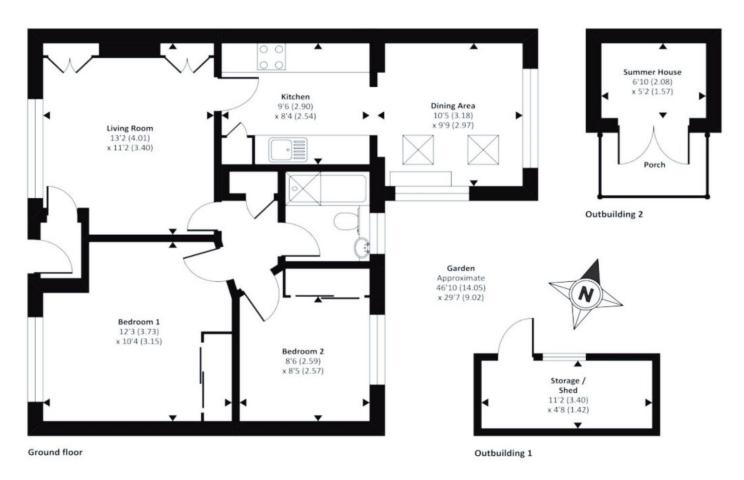

## Floorplan

Approx. gross internal floor area 653 SQFT / 60.6 SQM (Excludes Outbuildings) Approx. gross external floor area 771 SQFT / 71.6 SQM (Excludes Outbuildings)

Alistair Redhouse

Direct Dial: 01865 593301