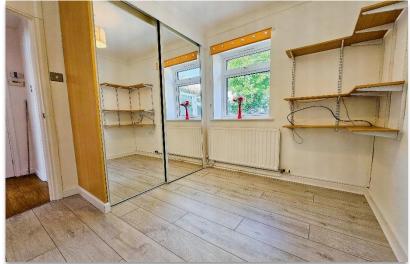

There are two bedrooms, both with built-in wardrobes; the master bedroom is light and airy, while the second bedroom has wood effect flooring and garden views.

The recently modernised bathroom includes an easily accessed shower and a neat sink unit.