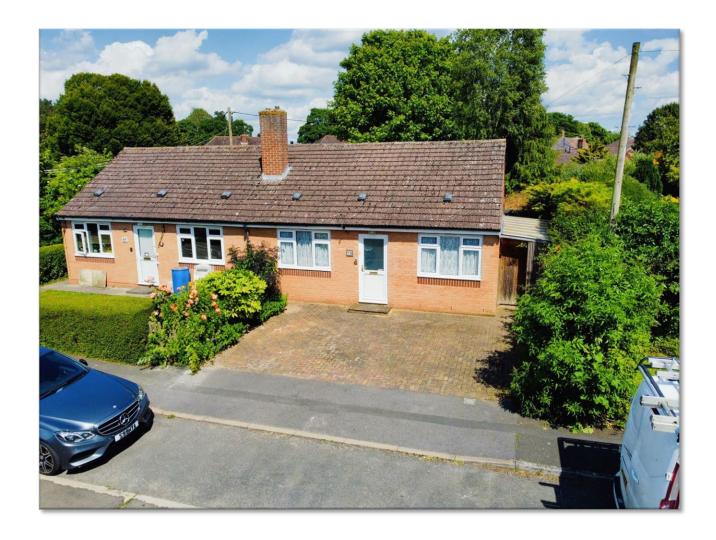

### Robsart Place, Oxford

1 Bathroom

2 Receptions

£325,000

# Description

Nestled in the charming village of Cumnor, just on the outskirts of Oxford, this delightful bungalow offers a perfect blend of modern convenience and village charm.

The accommodation features a useful entrance porch leading to a cosy sitting room with an electric fireplace.

Additionally, there's a handy workshop area and two parking spaces at the front and side.

Cumnor Village provides excellent amenities, including a cricket club, village shop, two lovely pubs, and excellent road links, making this bungalow a perfect home in a vibrant community.