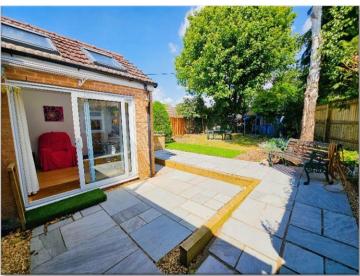

The kitchen, equipped with a built-in fridge freezer, oven, and hob, opens to a bright garden room/dining room with sliding patio doors, windows, and skylights, offering delightful garden views.

Outside, the newly laid slate patio, large lawn area with mature flower beds, summer house with power, and detached brick-built store with power and lighting create an ideal outdoor space.