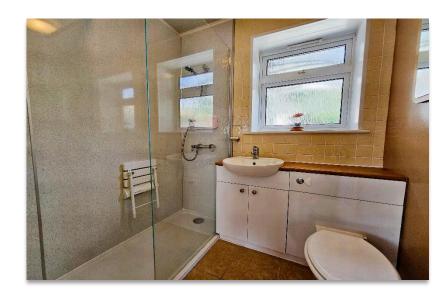

There are two bedrooms, both with built-in wardrobes; the master bedroom is light and airy, while the second bedroom has wood effect flooring and garden views.

The recently modernised bathroom includes an easily accessed shower and a neat sink unit.