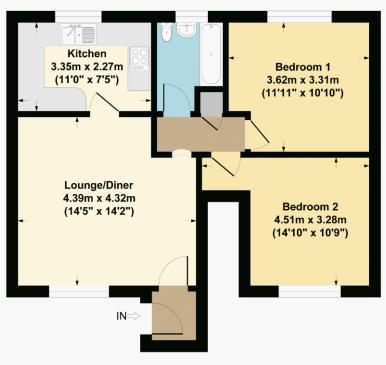

The rooms are a good size and have a good feeling of light. The porch leads on to the living/dining room, with the separate fitted kitchen just off it.

A small hallway leads you to the bathroom, with white suite, and the two double bedrooms.

#### **Opening Hours**

The offices of Alistair Redhouse are open 09.00-18.00 Monday to Friday and Saturday 09.00-17.00.

**GROUND FLOOR** 

HONOR CLOSE APPROX. GROSS INTERNAL FLOOR AREA 59 SQ M / 637 SQ FT