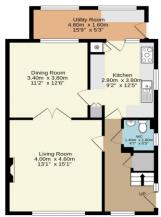

# Description

A thoughtfully updated and improved, four-bedroom, detached family home set in Yarnton.

The property comprises, on the ground floor, entrance hall, sitting room, dining room, modern kitchen, cloakroom and utility room.

To the rear, there is an enclosed garden.

Finally, the property offers the potential to extend further, subject to planning permissions.

- Detached Family Home
- Four Bedrooms

- Two Reception Rooms
- Utility Room & Cloakroom

#### **Opening Hours**

The offices of Alistair Redhouse are open 09.00-18.00 Monday to Friday and Saturday 09.00-17.00.

Ground Floor 74.2 sq.m. (798 sq.ft.) approx. 1st Floor 51.9 sq.m. (559 sq.ft.) approx.

Produced by wideangles.co.uk

TOTAL FLOOR AREA: 126.1 sq.m. (1357 sq.ft.) approx.

Whilst every attempt has been made to ensure the accuracy of the floorpian contained here, measurements of door, without, common and up other times are approximate and or segonationally based for any error, common and segonates are as the segonation of the segonati