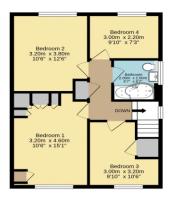

#### **Opening Hours**

The offices of Alistair Redhouse are open 09.00-18.00 Monday to Friday and Saturday 09.00-17.00.

Ground Floor 74.2 sq.m. (798 sq.ft.) approx. 1st Floor 51.9 sq.m. (559 sq.ft.) approx.

Produced by wideangles.co.uk

TOTAL FLOOR AREA: 126.1 sq.m. (1357 sq.ft.) approx.

Whilst every attempt has been made to ensure the accuracy of the floorpian contained here, measurements of door, without, common and up other times are approximate and or segonationally based for any error, common and segonates are as the segonation of the segonati