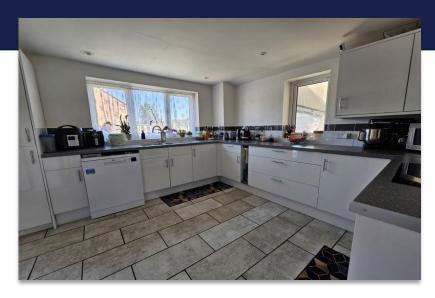

In addition, the plot could allow for a further dwelling to be erected in the rear garden entering from Stratfield Road (subject to planning permission being obtained).

The main house comprises an entrance hall, a sitting room, dining room, a kitchen/breakfast room, a family room, and a cloakroom on the ground floor.