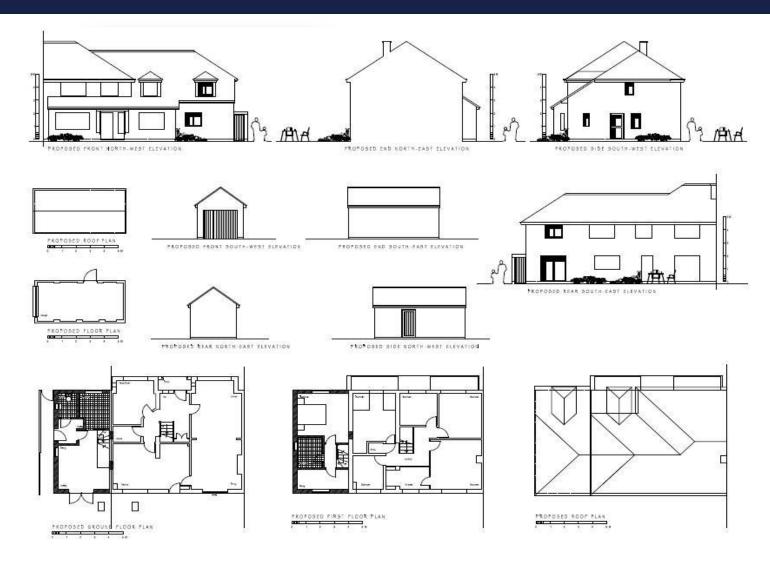

The current owners have obtained planning for a two-bedroom home to be placed on the side of the existing dwelling. The details of this can be found by visiting the Cherwell District Website - 21/01988/F.

In addition, the plot could allow for a further dwelling to be erected in the rear garden entering from Stratfield Road (subject to planning permission being obtained).

The main house comprises an entrance hall, a sitting room, dining room, a kitchen/breakfast room, a family room, and a cloakroom on the ground floor.

## Floorplan

Robert Cole

Direct Dial: 01865 593301

Robert.Cole@ARPropertyPartners.co.uk

Whilst all statements contained in this brochure are believed to be correct, they are not to be regarded as statements or representations of fact and neither the selling agents nor sellers guarantee their accuracy.