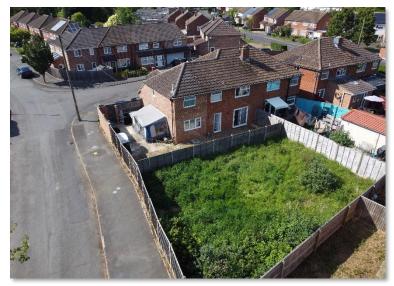

The current owners have obtained planning for a two-bedroom home to be placed on the side of the existing dwelling. The details of this can be found by visiting the Cherwell District Website - 21/01988/F.

In addition, the plot could allow for a further dwelling to be erected in the rear garden entering from Stratfield Road (subject to planning permission being obtained).

The main house comprises an entrance hall, a sitting room, dining room, a kitchen/breakfast room, a family room, and a cloakroom on the ground floor.