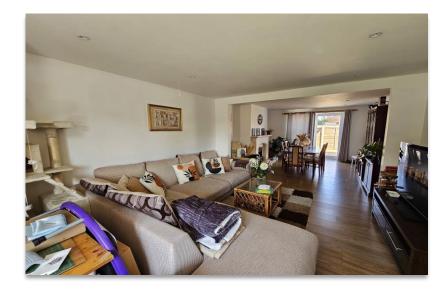

In addition, the plot could allow for a further dwelling to be erected in the rear garden entering from Stratfield Road (subject to planning permission being obtained).

The main house comprises an entrance hall, a sitting room, dining room, a kitchen/breakfast room, a family room, and a cloakroom on the ground floor.