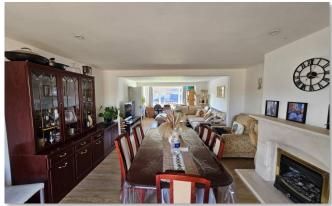

In addition, the plot could allow for a further dwelling to be erected in the rear garden entering from Stratfield Road (subject to planning permission being obtained).

The main house comprises an entrance hall, a sitting room, dining room, a kitchen/breakfast room, a family room, and a cloakroom on the ground floor.