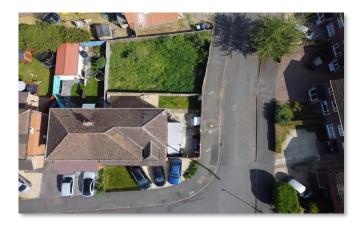

The current owners have obtained planning for a two-bedroom home to be placed on the side of the existing dwelling. The details of this can be found by visiting the Cherwell District Website - 21/01988/F.

In addition, the plot could allow for a further dwelling to be erected in the rear garden entering from Stratfield Road (subject to planning permission being obtained).

The main house comprises an entrance hall, a sitting room, dining room, a kitchen/breakfast room, a family room, and a cloakroom on the ground floor.