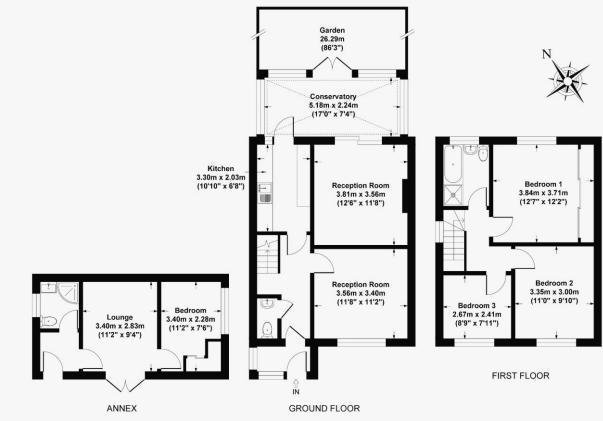

Upon entering, you'll be greeted by an inviting entrance porch leading to a well-designed layout on the ground floor. This includes a hallway, WC, a cozy sitting room, a spacious dining room, a modern kitchen, and a delightful conservatory. Upstairs, the property offers three generously sized bedrooms and a stylish family bathroom.

- Semi-Detached Home
- Three Bedrooms

- Additional One
  Bedroom Annexe
- Two Reception Rooms

- Ground Floor WC
- Ample Off Road Parking

floorplan

STRATFIELD ROAD APPROX. GROSS INTERNAL FLOOR AREA 123 SQ M / 1324 SQ FT