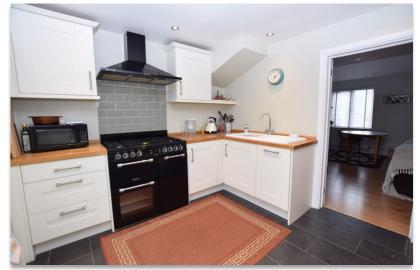

# Description

Welcome to this extended threebedroom end of terrace house located in Flatford Place, Kidlington.

This modern property comprises an entrance hallway which leads to the living room, modern fitted kitchen with fitted appliances and large oven/hob, conservatory, and ground floor WC.

- Three bedroom end of terrace house
- Living room

- Modern fitted kitchen
- Conservatory

- Ground floor WC
- Underfloor heating and gas central heating