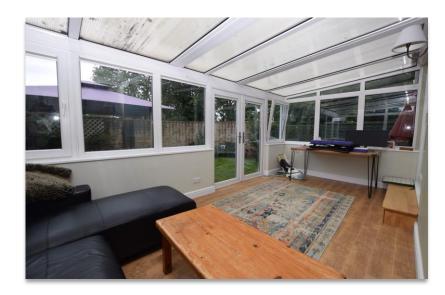

# Description

Welcome to this extended threebedroom end of terrace house located in Flatford Place, Kidlington.

This modern property comprises an entrance hallway which leads to the living room, modern fitted kitchen with fitted appliances and large oven/hob, conservatory, and ground floor WC.

- Three bedroom end of terrace house
- Living room

- Modern fitted kitchen
- Conservatory

- Ground floor WC
- Underfloor heating and gas central heating