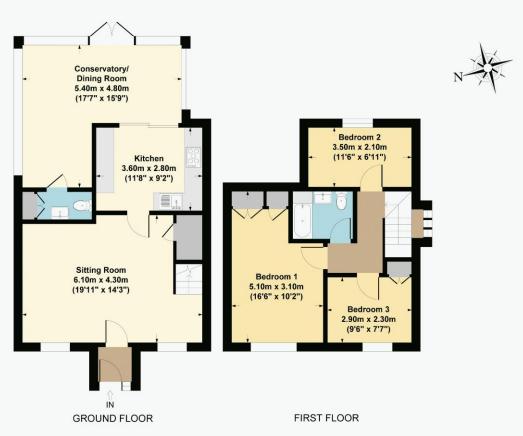

# Description

Welcome to this extended threebedroom end of terrace house located in Flatford Place, Kidlington.

This modern property comprises an entrance hallway which leads to the living room, modern fitted kitchen with fitted appliances and large oven/hob, conservatory, and ground floor WC.

The first floor includes three bedrooms and bathroom with shower over the bath.

The property also boasts underfloor heating on the ground floor as well as gas central heating throughout, driveway parking, and rear garden with side access.

#### **Opening Hours**

The offices of Alistair Redhouse are open 09.00-18.00 Monday to Friday and Saturday 09.00-17.00.

FLATFORD PLACE, KIDLINGTON APPROX. GROSS INTERNAL FLOOR AREA 98 SQ M / 1056 SQ FT

Tara Minoli-Taylor