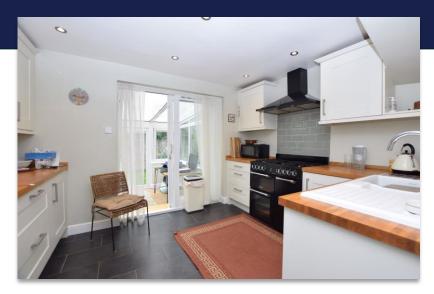

# Description

Welcome to this extended threebedroom end of terrace house located in Flatford Place, Kidlington.

This modern property comprises an entrance hallway which leads to the living room, modern fitted kitchen with fitted appliances and large oven/hob, conservatory, and ground floor WC.

- Three bedroom end of terrace house
- Living room

- Modern fitted kitchen
- Conservatory

- Ground floor WC
- Underfloor heating and gas central heating