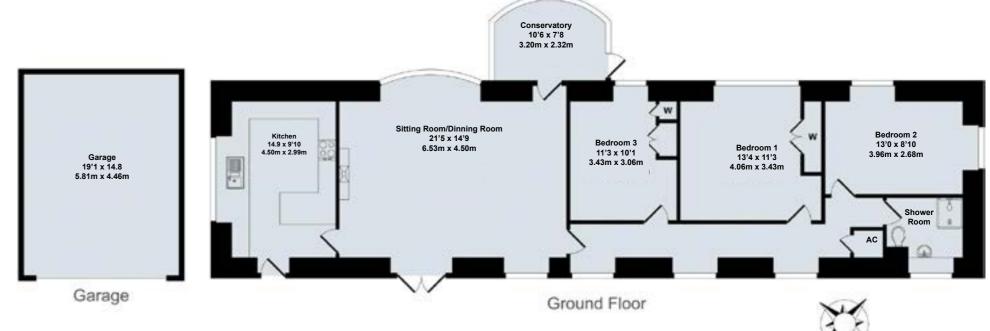

Total Approx. Floor Area 1490 Sq.Ft. (138.40 Sq.M.)

All items illustrated on this plan are included in the "Total Approx Floor Area"

01865 593301 | Alistair.Redhouse@ARPropertyPartners.co.uk

ARPropertyPartners.co.uk | 01865 364541 | Hello@ARPropertyPartners.co.uk