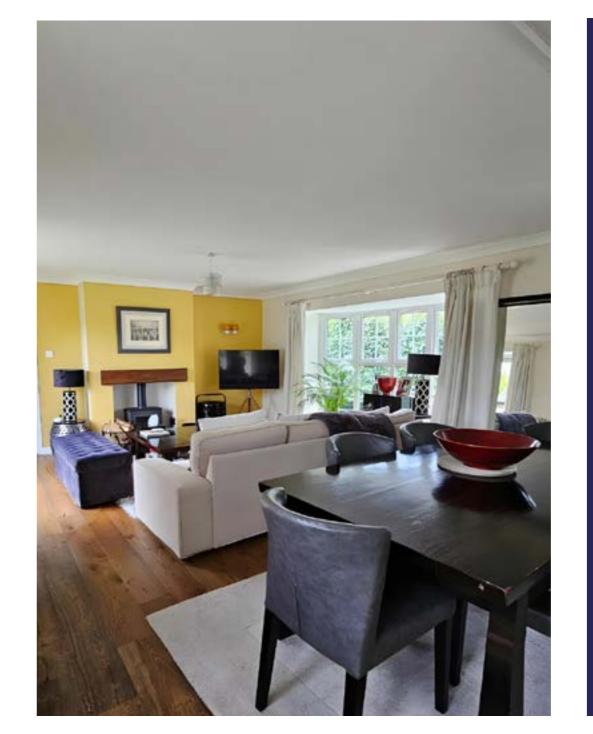

From the moment you step through the door, you will be captivated by the luxurious fully fitted kitchen, complete with top-of-the-line appliances and ample space to whip up your culinary masterpieces. Relax and unwind in the spacious living/dining room, featuring a charming feature fireplace with wood burning stove that exudes warmth and cosiness, perfect for snuggling up with a good book on a chilly evening.