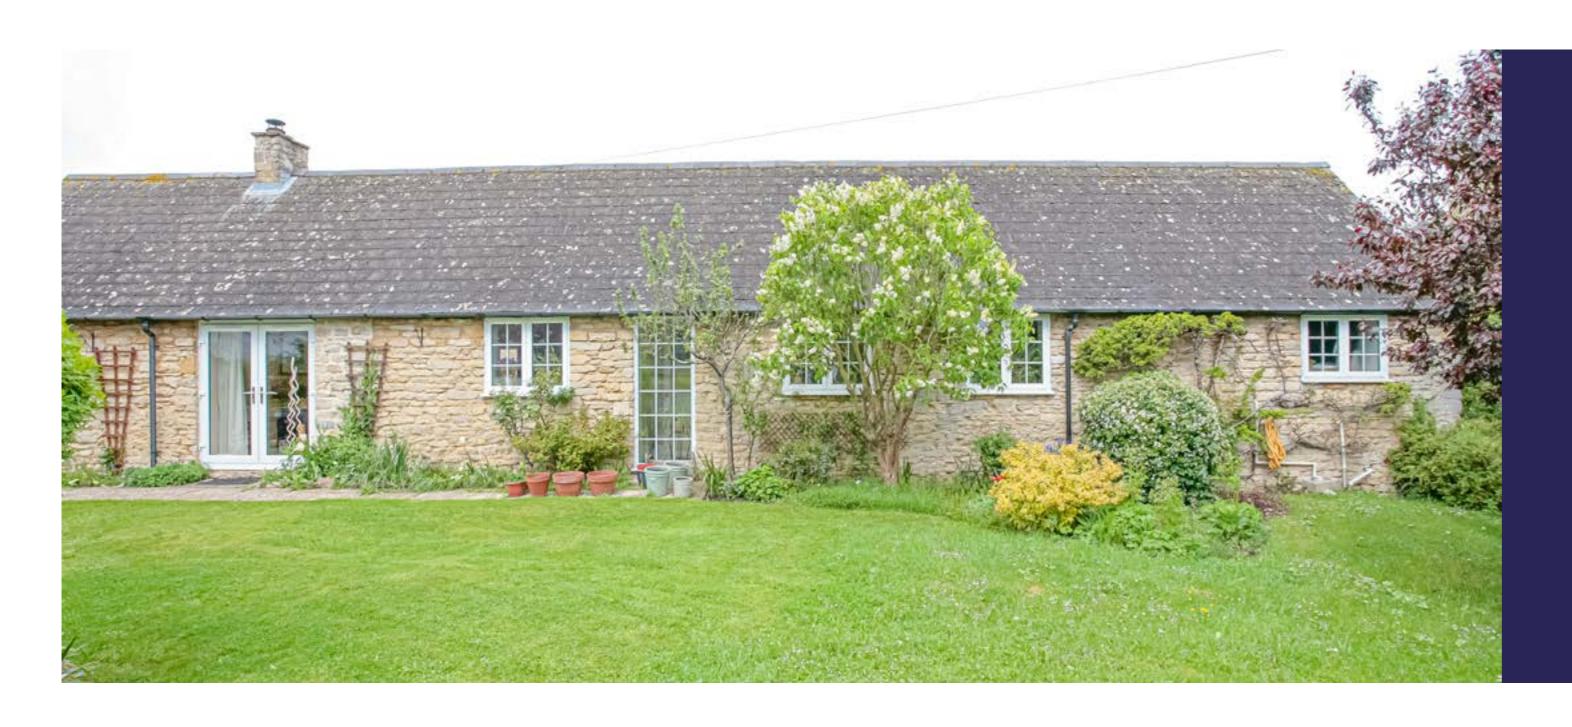

Step outside into the stunning, well thought out garden, which wraps around the property and featuring a variety of entertainment areas, a lush lawn and beautiful flower beds that add a pop of colour and fragrance to your outdoor oasis.

Oak flooring in the living room extends into the hallway. The delightful conservatory floods the space with natural light, creating a serene atmosphere for you to unwind and enjoy the views of the garden.