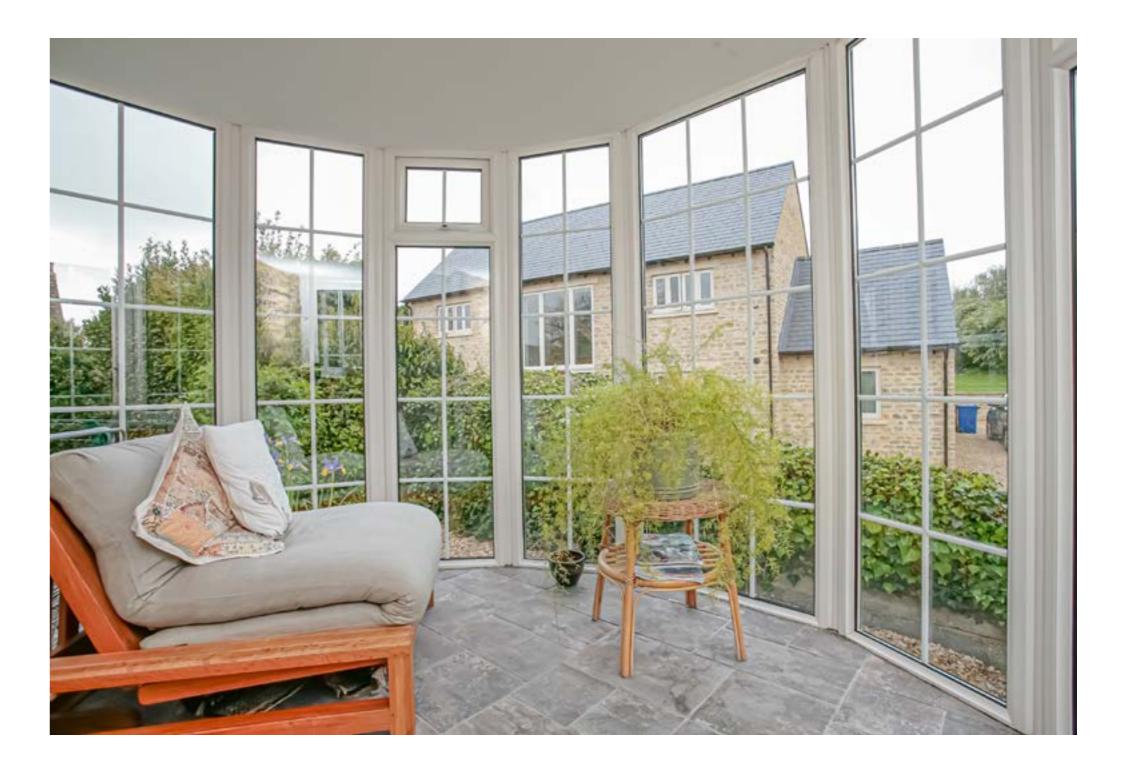

Oak flooring in the living room extends into the hallway. The delightful conservatory floods the space with natural light, creating a serene atmosphere for you to unwind and enjoy the views of the garden.