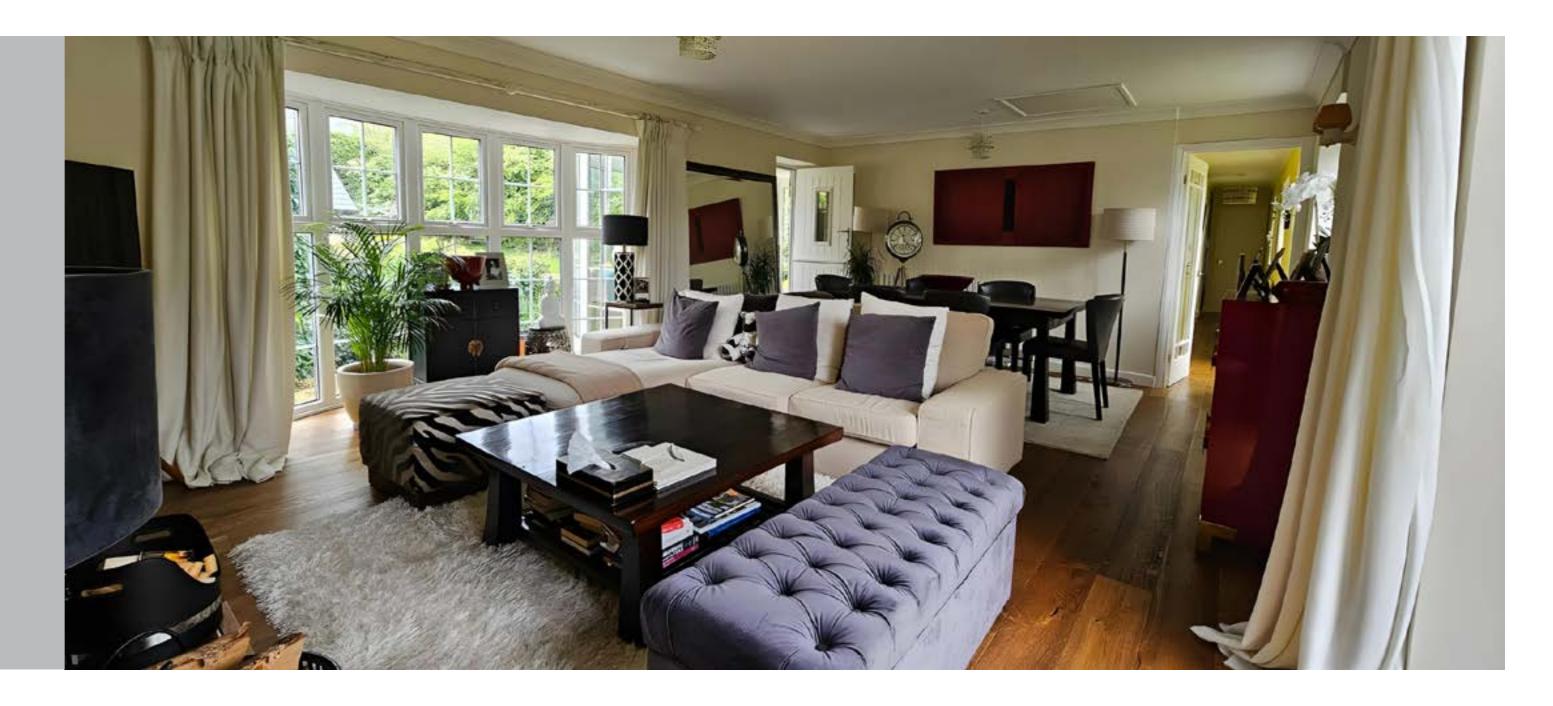

From the moment you step through the door, you will be captivated by the luxurious fully fitted kitchen, complete with top-of-the-line appliances and ample space to whip up your culinary masterpieces. Relax and unwind in the spacious living/dining room, featuring a charming feature fireplace with wood burning stove that exudes warmth and cosiness, perfect for snuggling up with a good book on a chilly evening.