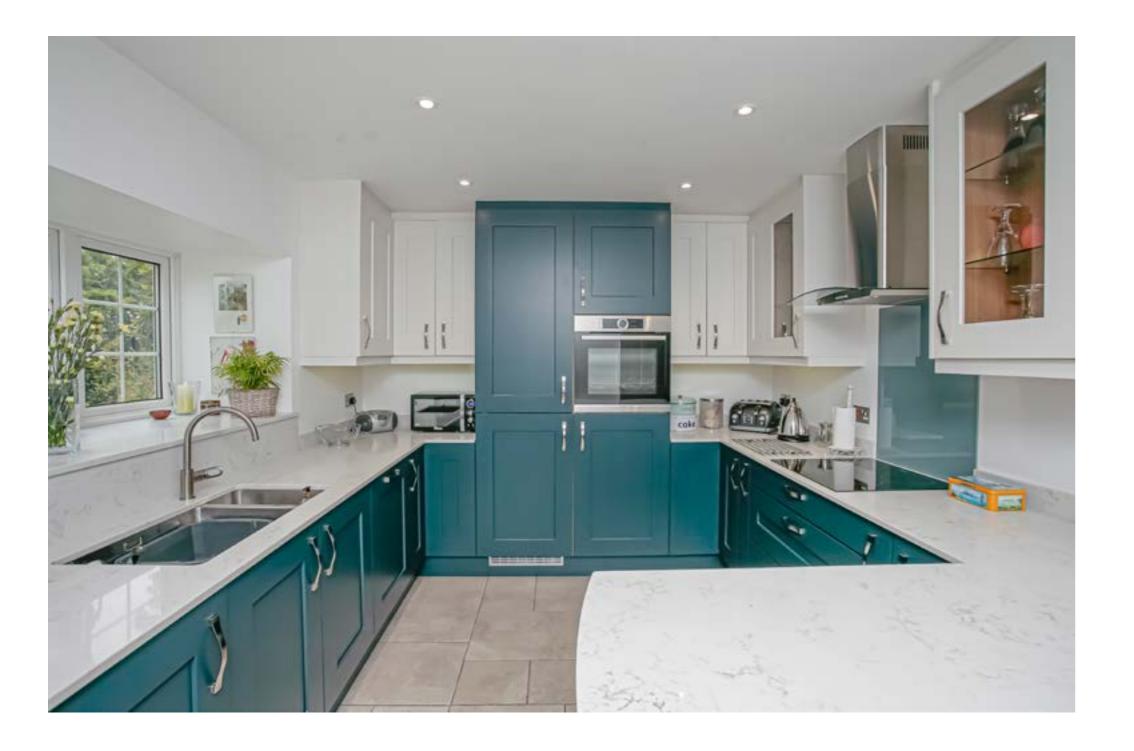

From the moment you step through the door, you will be captivated by the luxurious fully fitted kitchen, complete with top-of-the-line appliances and ample space to whip up your culinary masterpieces. Relax and unwind in the spacious living/dining room, featuring a charming feature fireplace with wood burning stove that exudes warmth and cosiness, perfect for snuggling up with a good book on a chilly evening.