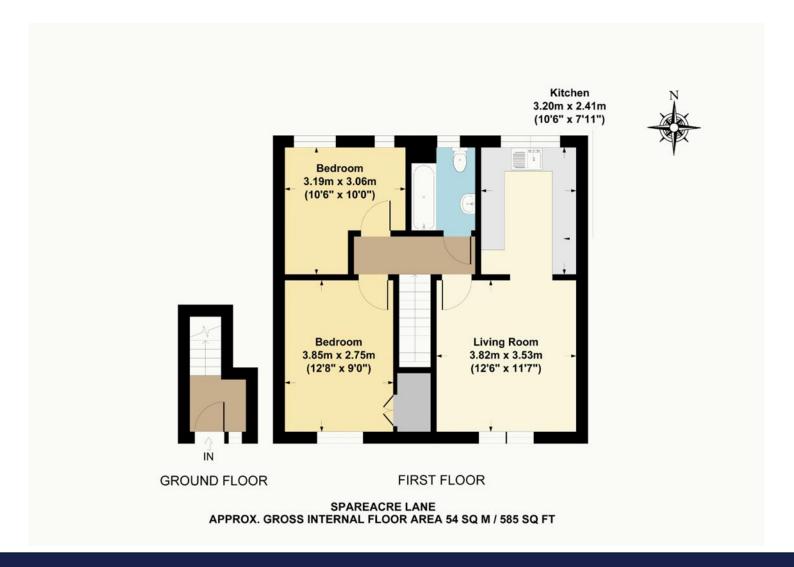

# Description

An opportunity for investment and first time buyers to purchase a well presented first floor flat in the desirable location of Eynsham.

Residence parking space leads you through the entrance porch and to the first-floor landing where you are greeted by a double bedroom to the front, second double overlooking the rear, family bathroom, kitchen and sitting room.

The property is offered with no chain, a great incentive for a prospective purchaser to get moved before the summer or for investors rent out without the need of refurbishing.

- Two bedrooms
- Sitting Room

- Kitchen
- Bathroom

- Entrance Porch
- 999 Years Lease from 2010