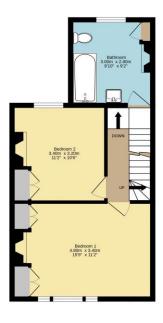

Over the next two floors, there is a stunning bathroom complete with feature fireplace and three double bedrooms with the room on the top floor benefiting from a kitchenette.

Outside there is an enclosed front garden and a substantial rear garden. The rear garden enjoys a large brick patio area, mature flower and shrub borders, a lawn and a useful detached outbuilding.

- Character Property
- Side Access to Garden
- Non-adjoined Living and Dining Room
- Loft Room with Kitchenette

- Private Garden with Outbuilding
- Feature Fireplaces

Floorplan

Ground Floor 45.2 sq.m. (486 sq.ft.) approx. 1st Floor 39.8 sq.m. (428 sq.ft.) approx. 2nd Floor 28.5 sq.m. (306 sq.ft.) approx.

TOTAL FLOOR AREA: 113.4 sq.m. (1221 sq.ft.) approx.

Whilst every attempt has been made to ensure the accuracy of the floorplan contained here, measurement of doors, windows, comes and any other items are approximate and no responsibility is taken for any error, or some containing the state of the state