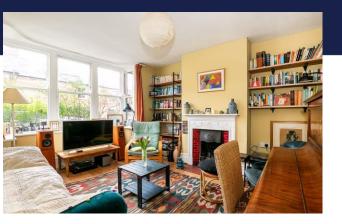

The accommodation benefits from an ally way to the side which is useful for side access but also has the added benefit of making the sitting room and the dining room non-adjoined. There is a delightful kitchen/breakfast room to the rear with solid wooden worktops and cupboards.