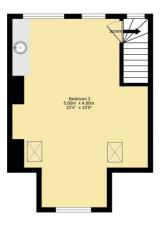

Over the next two floors, there is a stunning bathroom complete with feature fireplace and three double bedrooms with the room on the top floor benefiting from a kitchenette.

Outside there is an enclosed front garden and a substantial rear garden. The rear garden enjoys a large brick patio area, mature flower and shrub borders, a lawn and a useful detached outbuilding.

- Character Property
- Side Access to Garden
- Non-adjoined Living and Dining Room
- Loft Room with Kitchenette

- Private Garden with Outbuilding
- Feature Fireplaces

Floorplan

Ground Floor 45.2 sq.m. (486 sq.ft.) approx. 1st Floor 39.8 sq.m. (428 sq.ft.) approx. 2nd Floor 28.5 sq.m. (306 sq.ft.) approx.

TOTAL FLOOR AREA: 113.4 sq.m. (1221 sq.ft.) approx.

Whilst every attempt has been made to ensure the accuracy of the floorplan contained here, measurement of doors, windows, comes and any other items are approximate and no responsibility is taken for any error, or some containing the state of the state