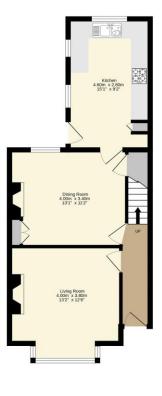

The accommodation benefits from an ally way to the side which is useful for side access but also has the added benefit of making the sitting room and the dining room non-adjoined. There is a delightful kitchen/breakfast room to the rear with solid wooden worktops and cupboards.

- Character Property
- Side Access to Garden
- Non-adjoined Living and Dining Room
- Loft Room with Kitchenette

- Private Garden with Outbuilding
- Feature Fireplaces

Floorplan

Ground Floor 45.2 sq.m. (486 sq.ft.) approx. 1st Floor 39.8 sq.m. (428 sq.ft.) approx. 2nd Floor 28.5 sq.m. (306 sq.ft.) approx.

TOTAL FLOOR AREA: 113.4 sq.m. (1221 sq.ft.) approx.

Whilst every attempt has been made to ensure the accuracy of the floorplan contained here, measurement of doors, windows, comes and any other items are approximate and no responsibility is taken for any error, or some containing the state of the state