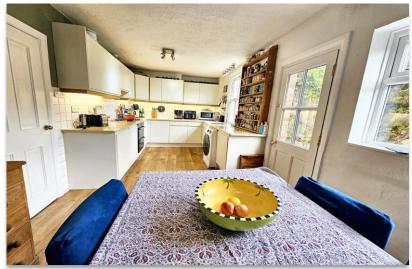

The ground floor features a cosy and stylish living area with a feature fireplace and exposed timber flooring.

The contemporary kitchen benefits from a dedicated dining space and direct access to the garden.