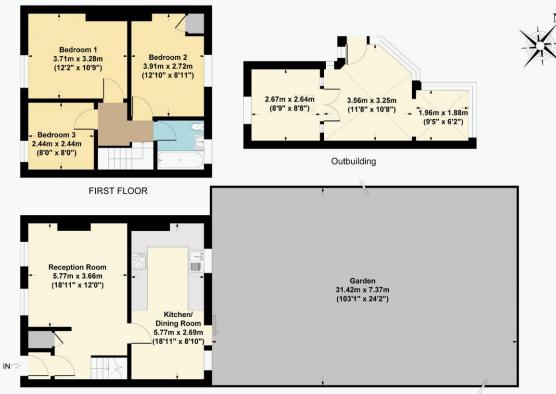

# Poplar Road, Oxford

3 Bedrooms

1 Bathroom

1 Reception

£485,000

t)escription

Situated in a private road conveniently close to Botley shops and amenities, this delightful 3-bedroom home exudes charm and character and boasts excellent transportation connections to the city centre.

The ground floor features a cosy and stylish living area with a feature fireplace and exposed timber flooring.

The contemporary kitchen benefits from a dedicated dining space and direct access to the garden.

Upstairs, a welcoming landing leads to three generously proportioned bedrooms and a lovely family bathroom.

To the rear there is a picturesque garden teeming with life and nature, complete with an outdoor studio, useful workshop area, patio for entertaining, and covered seating.

The property also benefits from gated side access and no onward chain.

- Beautiful garden
- Chain free

- Character features
- Charming 3 bed home
- Excellent transportation links
- Outdoor studio and workshop space

## **Opening Hours**

The offices of Alistair Redhouse are open 09.00-18.00 Monday to Friday and Saturday 09.00-17.00.

floorplan

GROUND FLOOR

7 POPLAR ROAD APPROX. GROSS INTERNAL FLOOR AREA 96 SQ M / 1037 SQ FT