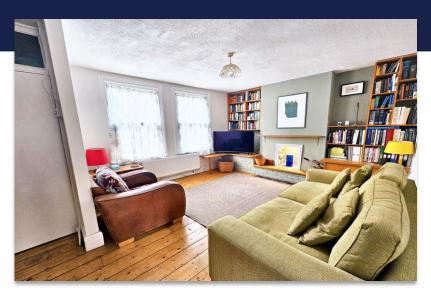

The ground floor features a cosy and stylish living area with a feature fireplace and exposed timber flooring.

The contemporary kitchen benefits from a dedicated dining space and direct access to the garden.