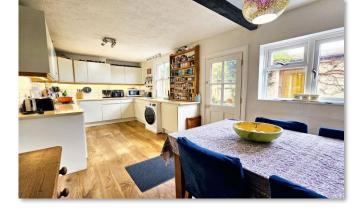

The ground floor features a cosy and stylish living area with a feature fireplace and exposed timber flooring.

The contemporary kitchen benefits from a dedicated dining space and direct access to the garden.