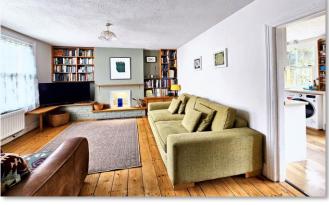

The ground floor features a cosy and stylish living area with a feature fireplace and exposed timber flooring.

The contemporary kitchen benefits from a dedicated dining space and direct access to the garden.