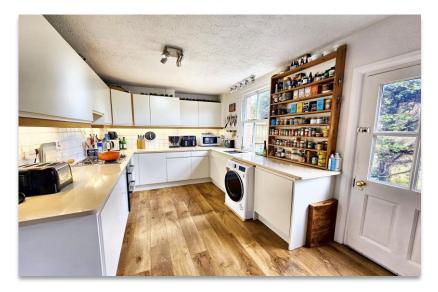

The ground floor features a cosy and stylish living area with a feature fireplace and exposed timber flooring.

The contemporary kitchen benefits from a dedicated dining space and direct access to the garden.