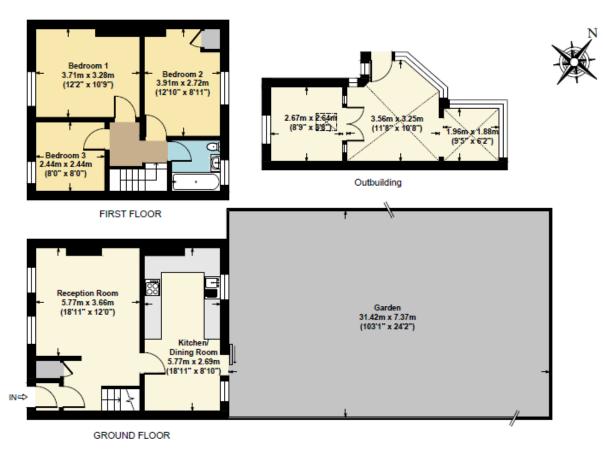

## Floorplan

7 POPLAR ROAD APPROX. GROSS INTERNAL FLOOR AREA 96 SQ M / 1037 SQ FT