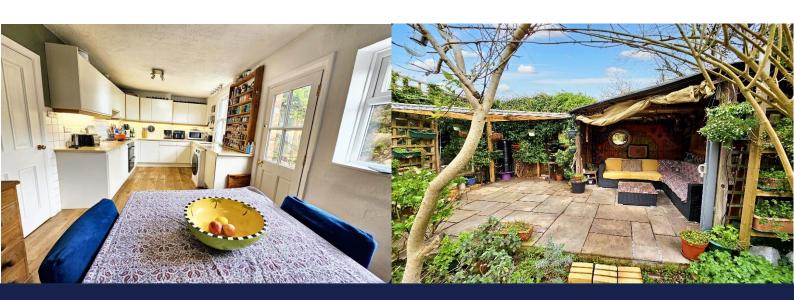

The ground floor features a cosy and stylish living area with a feature fireplace and exposed timber flooring. The contemporary kitchen benefits from a dedicated dining space and direct access to the garden.

Upstairs, a welcoming landing leads to three generously proportioned bedrooms and a lovely family bathroom.

To the rear there is a picturesque garden teeming with life and nature, complete with an outdoor studio, useful workshop area, patio for entertaining, and covered seating. The property also benefits from gated side access and no onward chain.