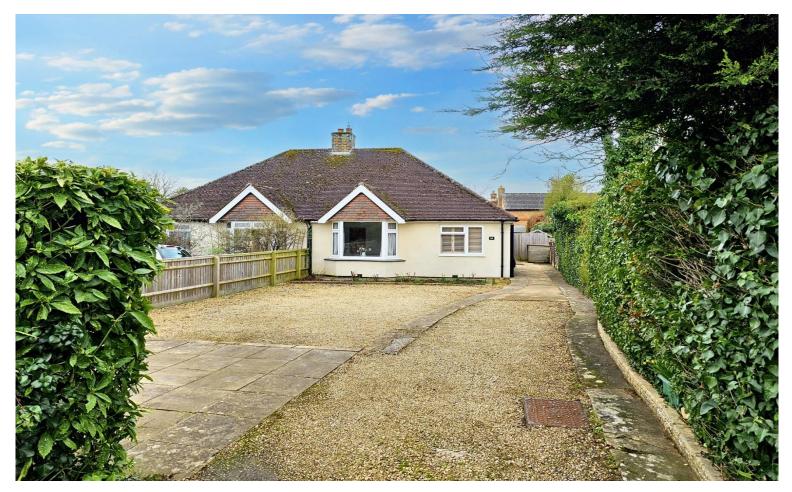

# Charming Bungalow with Modern Updates and Tranquil Gardens - £490,000

Oxford Road, OX5 1BL

More than agents...

Ulère your property partners.

t)escription

A beautifully updated and thoughtfully extended bungalow in a great location within Kidlington. The property has been modified to incorporate a large en-suite shower room to the master bedroom and a further luxury bath/shower room used by the second double bedroom.

There is a lovely sitting room with patio doors to the rear garden and a stunning modern kitchen/dining room.

Outside, the property enjoys ample off road parking to the front and a beautiful garden to the rear with two patio areas, a large wild meadow area and access to the side.

There are useful public transport links within easy reach of the property, and it is a short walk for the shops and amenities of Kidlington.

- Modernised Semi-Detached Bungalow
- Stunning Kitchen/Dining Room
- Two Double Bedrooms
- Two Luxury
  Bathrooms