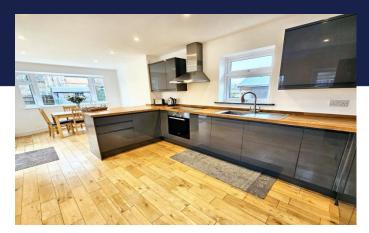

There is a lovely sitting room with patio doors to the rear garden and a stunning modern kitchen/dining room.

Outside, the property enjoys ample off road parking to the front and a beautiful garden to the rear with two patio areas, a large wild meadow area and access to the side.