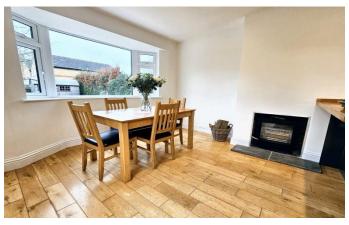

There is a lovely sitting room with patio doors to the rear garden and a stunning modern kitchen/dining room.

Outside, the property enjoys ample off road parking to the front and a beautiful garden to the rear with two patio areas, a large wild meadow area and access to the side.