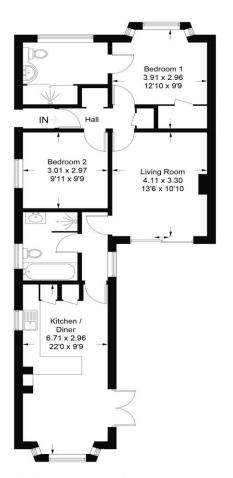

- Light Living Room with Garden Access
- Large Private Garden

Hoorplan

Approximate Gross Internal Area = 73.9 sq m / 795 sq ft

Illustration for identification purposes only, measurements are approximate, not to scale. FloorplansUsketch.com © 2017 (ID391432)