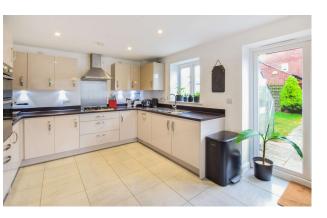

# Description

This modern semi-detached residence presents three bedrooms and delivers a welcoming yet spacious living space, flooded in natural light throughout.

On the ground floor, you'll discover a versatile dual-aspect sitting room, an expansive kitchen/diner with patio doors opening onto the secluded garden, with the addition of a convenient downstairs cloakroom.