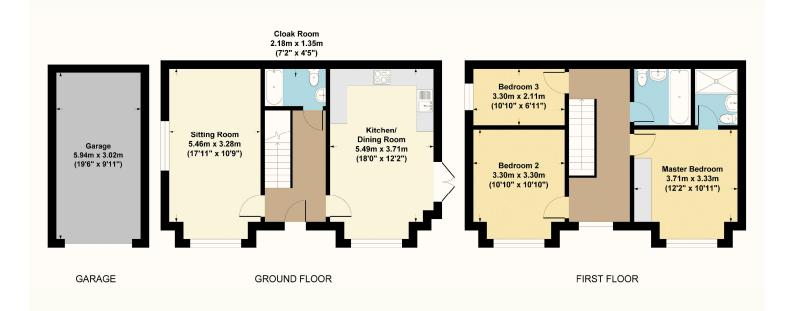

# Floorplan

#### 1 BROAD WAY APPROX. GROSS INTERNAL FLOOR AREA 127 SQ M / 1371 SQ FT