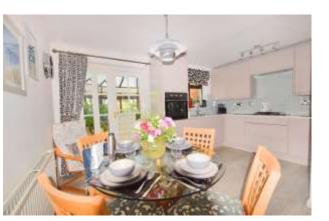

# Description

An attractive three-bedroom link detached property is situated in a peaceful cul-de-sac, offering a sense of seclusion.

The property features a driveway for parking, a garage, and a front garden. Upon entering through the door, you are greeted by a well-appointed entrance hall, leading to a comfortable sitting room with front-facing windows. Double doors connect the sitting room to the spacious kitchen/dining room, boasting a fully fitted kitchen and ample space for a dining table. From here, another set of double doors opens up to a stunning conservatory, which leads out to the southwest-facing garden with a delightful patio area, well-maintained lawn with shrubs and borders - convenient side access to the front of the property.