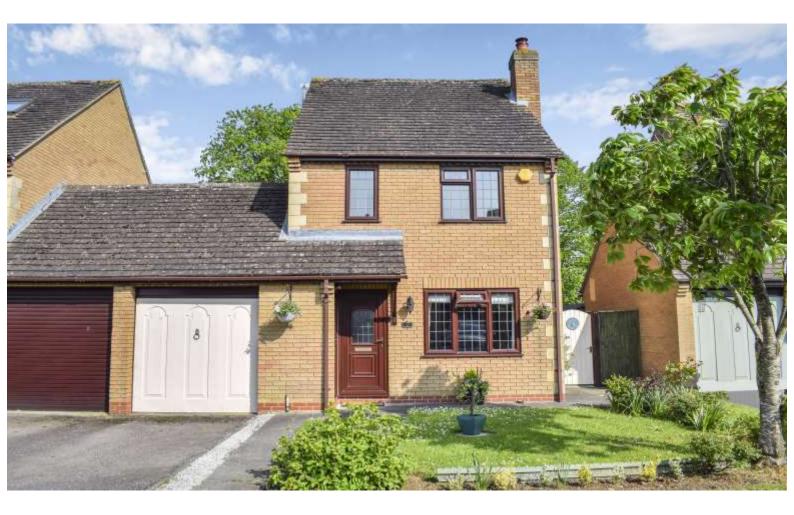

Detached Three Bedroom with garage - £400,000

Schofield Gardens, OX28 1JY - Freehold

More than agents...

We're your property partners.

# Description

An attractive three-bedroom link detached property is situated in a peaceful cul-de-sac, offering a sense of seclusion.

The property features a driveway for parking, a garage, and a front garden. Upon entering through the door, you are greeted by a well-appointed entrance hall, leading to a comfortable sitting room with front-facing windows. Double doors connect the sitting room to the spacious kitchen/dining room, boasting a fully fitted kitchen and ample space for a dining table. From here, another set of double doors opens up to a stunning conservatory, which leads out to the southwest-facing garden with a delightful patio area, well-maintained lawn with shrubs and borders - convenient side access to the front of the property.

- Link Detached
- Three Bedrooms
- Conservatory

- Cul De Sac Location
- Garage and Driveway
- South East Garden

- Sitting Room
- Kitchen/Diner
- Bathroom