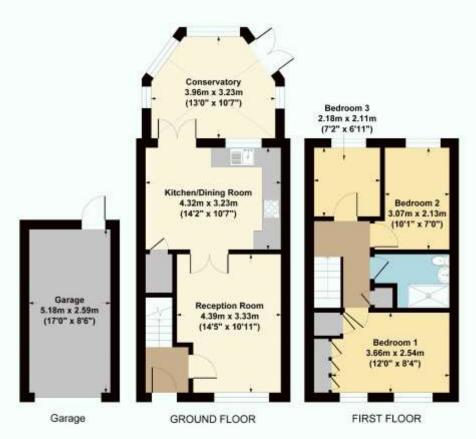

## Floorplan

POPPIN COTTAGE APPROX. GROSS INTERNAL FLOOR AREA 161 SQ M / 1734 SQ FT