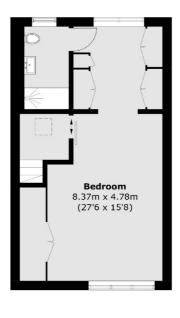

## Stanhope Terrace, London, W2

First Floor

**Second Floor** 

**Lower Ground Floor** 

**Ground Floor** 

Total area (approx.): 158.8 sq. m (1,709.3 sq. ft) Balcony Area : 5.7 sq. m (61.3 sq. ft)

020 7298 1560