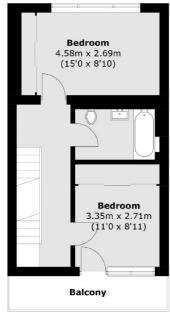

## Stanhope Terrace, London, W2

First Floor

**Second Floor** 

**Lower Ground Floor** 

**Ground Floor** 

Total area (approx.): 158.8 sq. m (1,709.3 sq. ft) Balcony Area : 5.7 sq. m (61.3 sq. ft)

020 7298 1560