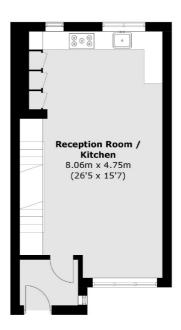

## Stanhope Terrace, London, W2

First Floor

**Second Floor** 

**Lower Ground Floor** 

**Ground Floor** 

Total area (approx.): 158.8 sq. m (1,709.3 sq. ft) Balcony Area : 5.7 sq. m (61.3 sq. ft)

020 7298 1560