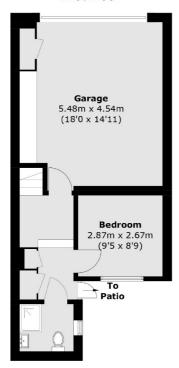

## Stanhope Terrace, London, W2

First Floor

**Second Floor** 

**Lower Ground Floor** 

**Ground Floor** 

Total area (approx.): 158.8 sq. m (1,709.3 sq. ft) Balcony Area : 5.7 sq. m (61.3 sq. ft)

020 7298 1560