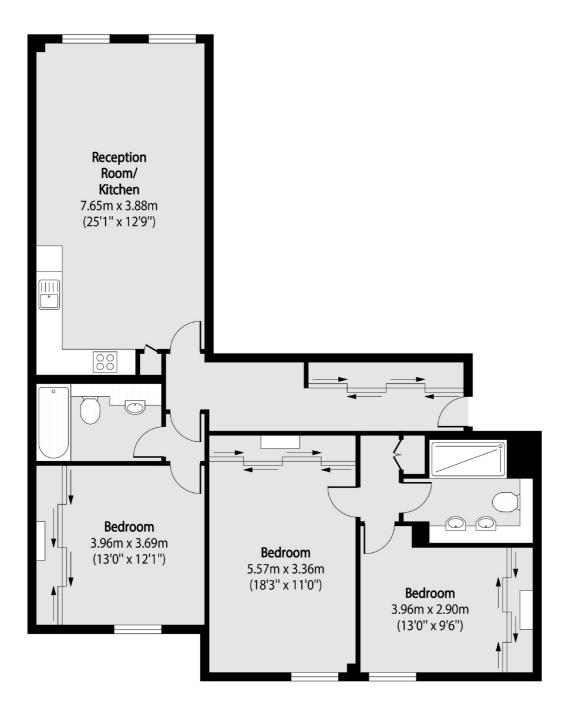

### Queensborough Terrace, London, W2

Total area (approx): 103.80 sq m (1117 sq. ft)

Hyde Park and Bayswater 4-5 Spring Street London W2 3RA Lettings 020 7298 1560 Energy Rating: C. We aim to make our particulars both accurate and reliable. However they are not guaranteed; nor do they form part of an offer or contract. If you require clarification on any points then please contact us, especially if you're traveling some distance to view. Please note that appliances and heating systems have not been tested and therefore no warranties can be given as to their good working order.