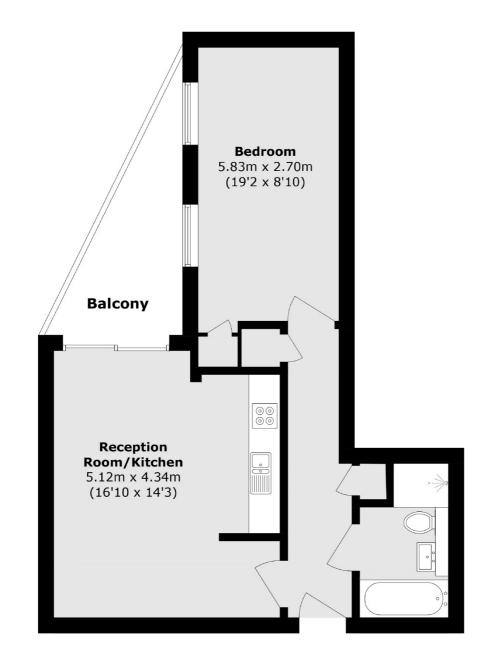

### Hermitage Street, London, W2

Total area (approx.): 50.5 sq. m (543.5 sq. ft) Balcony area (approx.): 7.1 sq. m (76.4 sq. ft)

Hyde Park and Bayswater 4-5 Spring Street London W2 3RA Sales 020 7298 1550 Energy Rating: C. We aim to make our particulars both accurate and reliable. However they are not guaranteed; nor do they form part of an offer or contract. If you require clarification on any points then please contact us, especially if you're traveling some distance to view. Please note that appliances and heating systems have not been tested and therefore no warranties can be given as to their good working order.