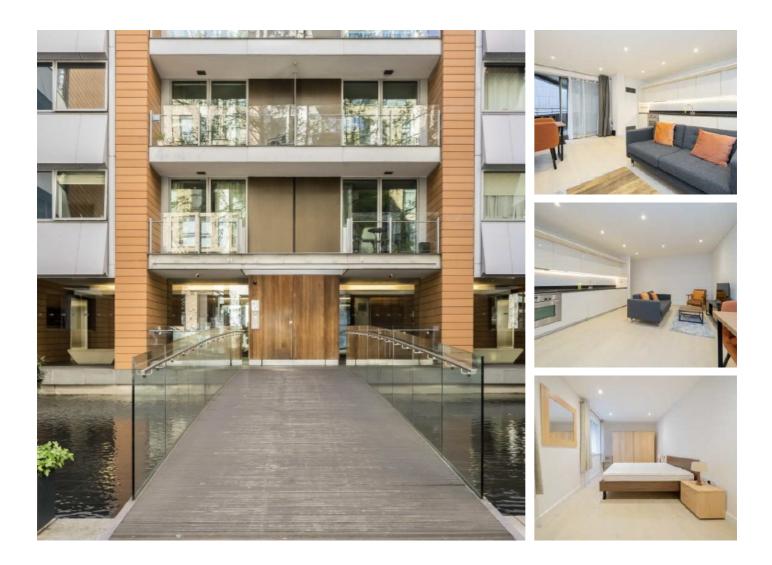

## Hermitage Street, W2 £525,000

A spacious one double bedroom apartment in a modern portered building with a private balcony. There is an open p lan reception room with room to dine, wooden flooring throughout and ample storage.

### Features

One Double Bedroom Open Plan Private Balcony Communal Roof Terrace Lift Concierge