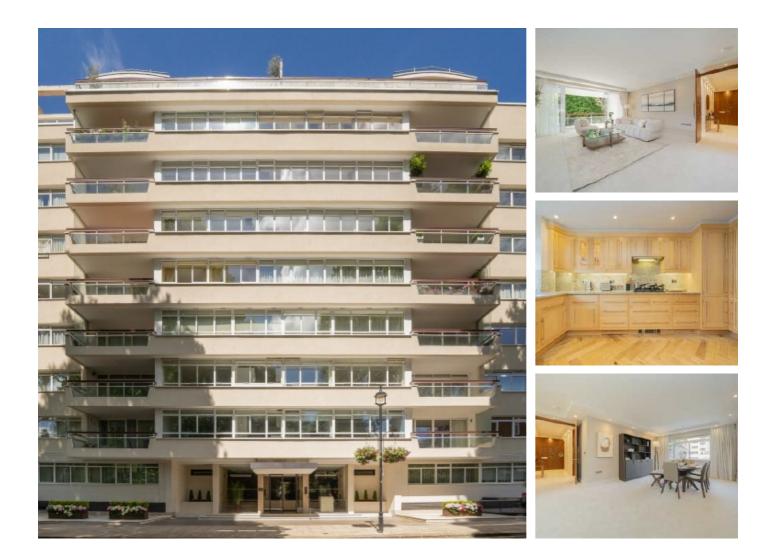

## Gloucester Square, W2 £2,445 Per week

Located within the sought-after Chelwood House on Gloucester Square, this beautifully presented threebedroom, one-bathroom apartment offers an ideal blend of space, comfort, and convenience in the heart of London's W2. The property is presented furnished and recently refurbished.

Chelwood House is a well-maintained, portered building with lift access, ideally situated moments from Hyde Park, Paddington Station (Elizabeth Line, Heathrow Express), and the vibrant amenities of Connaught Village and Little Venice.

## Features

Three spacious bedrooms

Newly Refurbished Secure portered block Gloucester Square, London, W2

Hyde Park and Bayswater 4-5 Spring Street London W2 3RA Lettings 020 7298 1560 Energy Rating: . We aim to make our particulars both accurate and reliable. However they are not guaranteed; nor do they form part of an offer or contract. If you require clarification on any points then please contact us, especially if you're traveling some distance to view. Please note that appliances and heating systems have not been tested and therefore no warranties can be given as to their good working order.