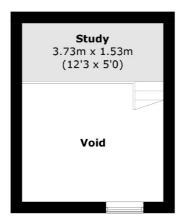

### Mezzanine

#### **Ground Floor**

Total area (approx.): 54.8 sq. m (589.8 sq. ft) (Excluding Void)

020 7298 1560