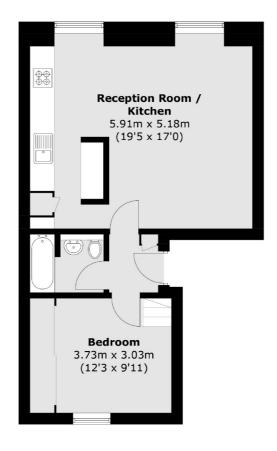

#### **Ground Floor**

Total area (approx.): 54.8 sq. m (589.8 sq. ft) (Excluding Void)

020 7298 1560