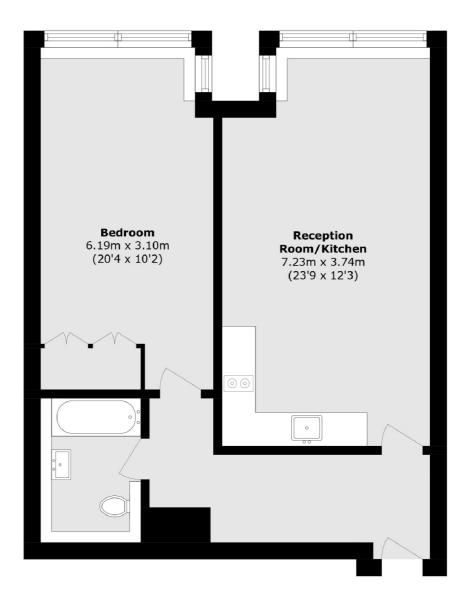

## Porchester Place, London, W2

Total area (approx.): 60.4 sq. m (650.1 sq. ft)

Hyde Park and Bayswater 4-5 Spring Street London W2 3RA Lettings 020 7298 1560 Energy Rating: . We aim to make our particulars both accurate and reliable. However they are not guaranteed; nor do they form part of an offer or contract. If you require clarification on any points then please contact us, especially if you're traveling some distance to view. Please note that appliances and heating systems have not been tested and therefore no warranties can be given as to their good working order.