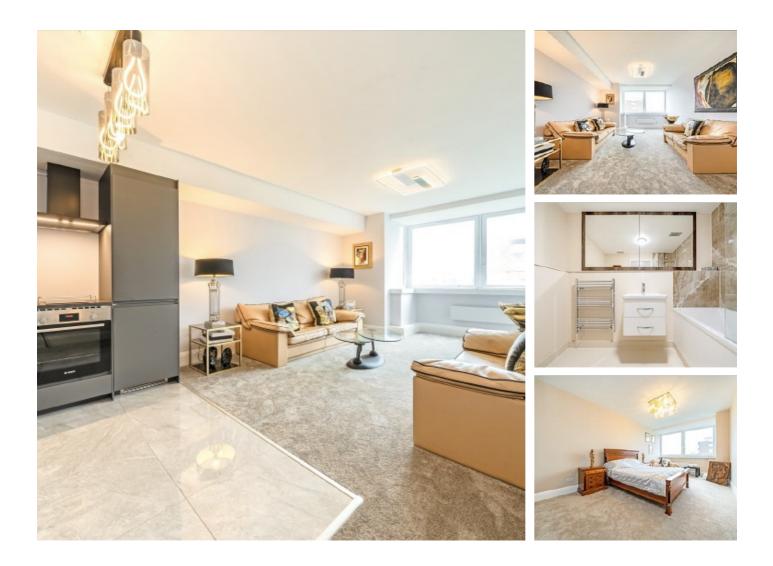

## Porchester Place, W2 £692 Per week

This spacious one-bedroom apartment boasts stunning views and is filled with natural light. Finished to a high standard and previously occupied by the landlord, the property features a modern kitchen that opens onto a generous living area. The large bedroom includes excellent built-in storage and access to a well-appointed bathroom.

#### Features

Spacious Bedroom Amazing Views Modern Kitchen and Bathroom 24-hour porter building with Lift Open-Plan Reception Kitchen