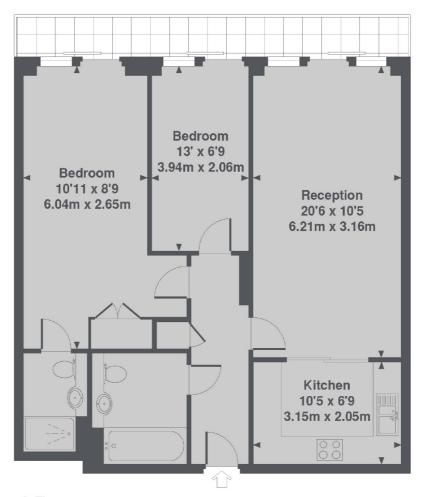

## Sheldon Square, London, W2

7th Floor

Sheldon Square, W2
Total Approx. Floor area 733 Sq. Ft. (68.1 Sq. M.)