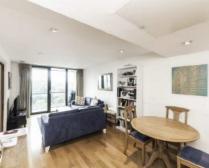

### Sheldon Square, W2

£550 Per week

A spacious two bedroom apartment with two bathrooms on the seventh floor of this popular new build development. With lift access, layout includes a large reception with wood floors leading to a winter balcony.

#### **Features**

Wooden Flooring Paddington Furnished Modern Ample Storage Space Balcony