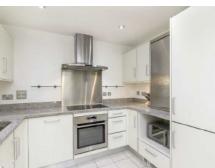

### Sheldon Square, W2

£550 Per week

A spacious two bedroom apartment with two bathrooms on the seventh floor of this popular new build development. With lift access, layout includes a large reception with wood floors leading to a winter balcony.

#### **Features**

Wooden Flooring Paddington Furnished Modern Ample Storage Space Balcony